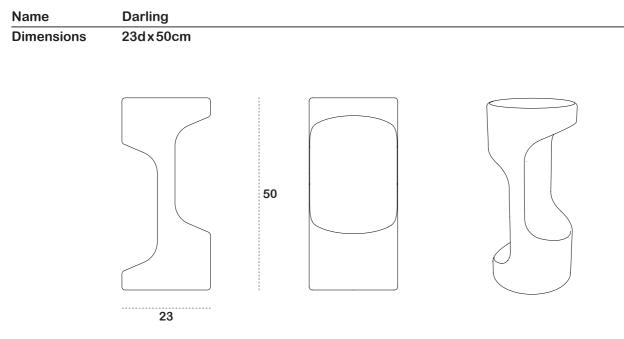

| Name     | Darling                   | A |
|----------|---------------------------|---|
| Typology | Occasional table          |   |
| Designer | Christophe de la Fontaine |   |

Description

Darling is a mono-material, occasional table that lives up to its name. A distinct design, yet slim and mobile in its use, crafted from glazed ceramic, is available in glossy or matte finish. This statement piece adds a touch of sophistication to any environment. With its robust build, it is sure to become everyone's darling in your most distinct interior.