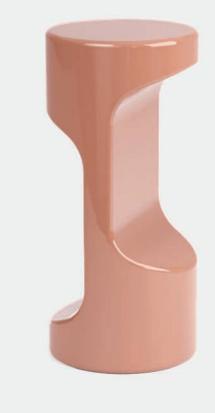

| Name     | Darling                   | A |
|----------|---------------------------|---|
| Typology | Occasional table          |   |
| Designer | Christophe de la Fontaine |   |

Description

Darling is a mono-material, occasional table that lives up to its name. A distinct design, yet slim and mobile in its use, crafted from glazed ceramic, is available in glossy or matte finish. This statement piece adds a touch of sophistication to any environment. With its robust build, it is sure to become everyone's darling in your most distinct interior.

| Name     | Darling      | С          |     |
|----------|--------------|------------|-----|
| Material | Matte, glaze | 233        |     |
| Colours  | 239.1        | creme      |     |
|          | 239.2        | olive      |     |
|          | 239.3        | umbra      |     |
| Material | Glossy, glaz | ed ceramic | 23b |
| Colours  | 236.1        | rose       |     |
|          | 236.2        | bordeaux   |     |