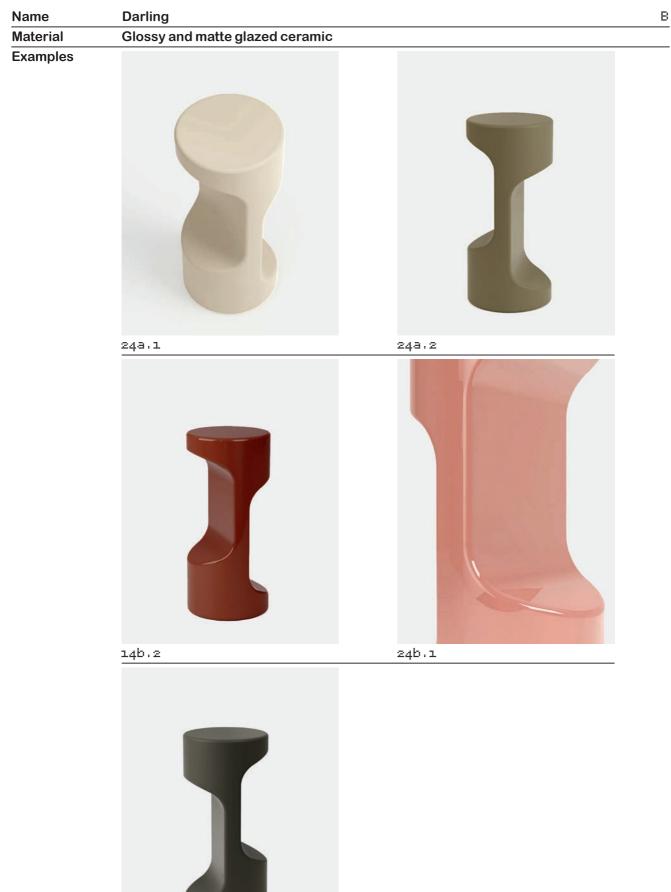

| Name     | Darling                   | A |
|----------|---------------------------|---|
| Typology | Occasional table          |   |
| Designer | Christophe de la Fontaine |   |

Description

Darling is a mono-material, occasional table that lives up to its name. A distinct design, yet slim and mobile in its use, crafted from glazed ceramic, is available in glossy or matte finish. This statement piece adds a touch of sophistication to any environment. With its robust build, it is sure to become everyone's darling in your most distinct interior.

| Name     | Darling      | С          |     |
|----------|--------------|------------|-----|
| Material | Matte, glaze | 233        |     |
| Colours  | 239.1        | creme      |     |
|          | 239.2        | olive      |     |
|          | 239.3        | umbra      |     |
| Material | Glossy, glaz | ed ceramic | 23b |
| Colours  | 236.1        | rose       |     |
|          | 236.2        | bordeaux   |     |