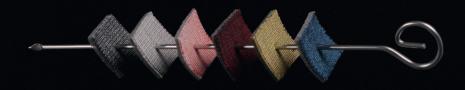

# Serpentine

Couch by Christophe de la Fontaine

INGREDIENTS: VELVET IN OCEAN BLUE, SUNFLOWER, BLACKBERRY, LILAC, PISTACCHIO, LIGHT BLUE, CREME / BOUCLE IN DARK GREY, CUCUMBER, SAGE, CREME, WHITE / UNI MELANGE IN DARK GREY, GREY, RASBERRY, BLACKBERRY, LEMON, BLUE INGREDIENTS: LEATHER IN BORDEAUX, OLIVE, SAGE, NUDE, CREME / VEGAN FUR TEDDY IN MOSS GREEN, CURRY, ROSE, GREY, WHITE / VEGAN FUR CURLY IN GREY, BLUEGREEN, ROSE, CREME, WHITE