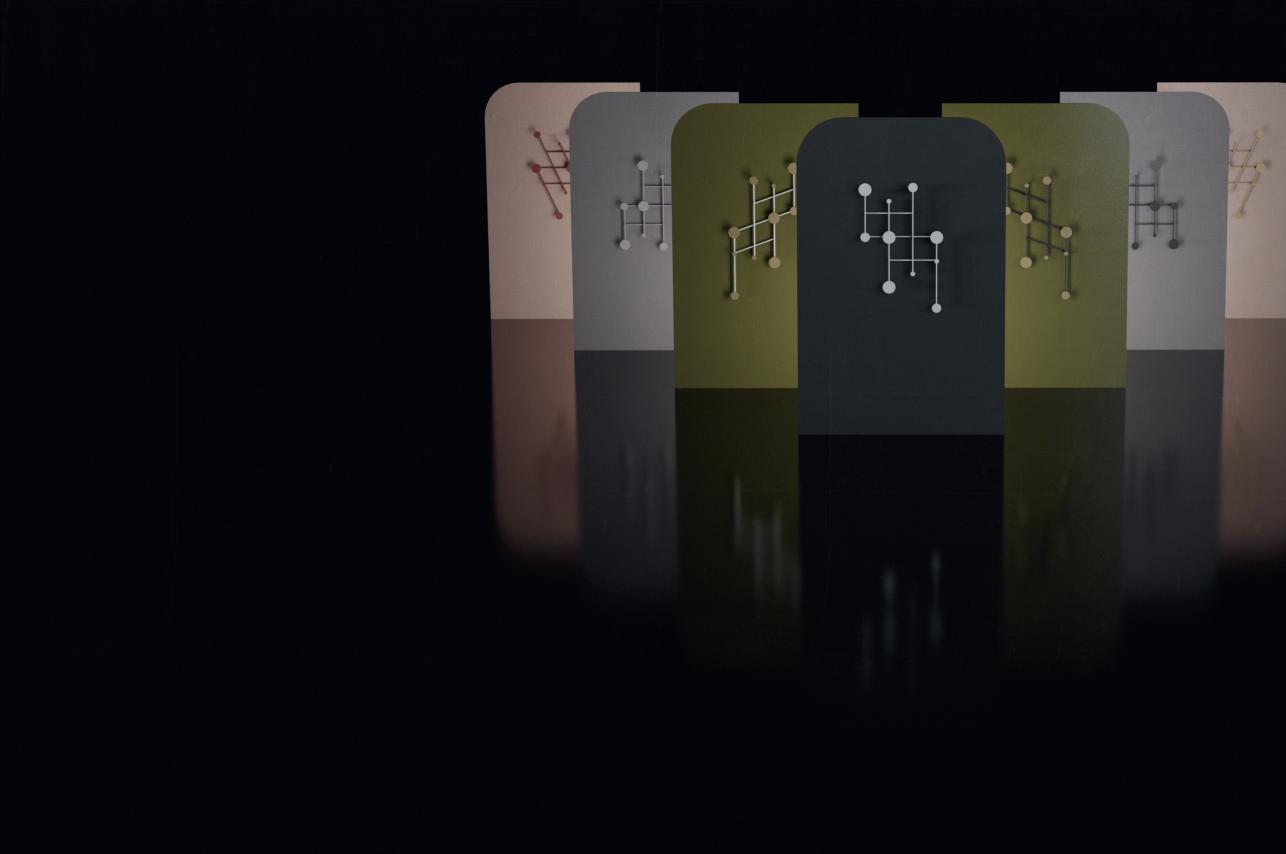

E / BOUCLE IN DARK GREY, CUCUMBER, SAGE, CREME, WHITE / UNI MELANGE IN DARK GREY, GREY, RASBERRY, BLACKBERRY, LEMON, BLUE INGREDIENTS: LEATHER IN BORDEAUX, OLIVE, SAGE, NUDE, CREME / VEGAN FUR TEDDY IN MOSS GREEN, CURRY, ROSE, GREY, WHITE / VEGAN FUR CURLY IN GREY, BLUEGREEN, ROSE, CREME, WHITE



## Wonderland

Mirror by Christophe de la Fontaine





INGREDIENTS: POWDER-COATED STEEL IN BLACK, POWDER-COATED STEEL IN CHAMPAGNE METALLIC, MIRROR

#### The Third

Bar Stool by Christophe de la Fontaine









## Revue

Side Table by Andrea Steidl





INGREDIENTS: POWDER-COATED STEEL IN BLACK / POWDER-COATED STEEL IN BORDEAUX / POWDER-COATED STEEL IN WHITE

#### Scintilla

Table Lamp by Pietro Russo





INGREDIENTS: SOLID BRASS, BOROSILICATE GLASS, LED



## Memoir

Coat Rack by Jakub Zak







#### El Santo

Armchair by Christophe de la Fontaine











INGREDIENTS: VEGAN FUR CURLY IN WHITE, VEGAN LEATHER IN WHITE, POWDER-COATED STEEL IN WHITE / VEGAN FUR CURLY IN CREME, VEGAN LEATHER IN CREME, POWDER-COATED STEEL IN WHITE / VEGAN FUR CURLY IN ROSE, VEGAN LEATHER IN ROSE, POWDER-COATED STEEL IN WHITE / VEGAN FUR CURLY IN GREY, VEGAN LEATHER IN GREY, POWDER COATED STEEL IN BLACK / VEGAN FUR CURLY IN GREEN, VEGAN LEATHER IN MINT, POWDER-COATED STEEL IN BLACK

INGREDIENTS: VEGAN LEATHER IN WHITE, VEGAN FUR TEDDY IN WHITE, POWDER-COATED STEEL IN WHITE / VEGAN LEATHER IN GREY, VEGAN FUR TEDDY IN GREY, POWDER-COATED STEEL IN WHITE / VEGAN LEATHER IN ROSE, VEGAN FUR TEDDY IN ROSE, POWDER-COATED STEEL IN WHITE / VEGAN LEATHER IN CURRY, VEGAN FUR TEDDY IN CURRY, POWDER COATED ST