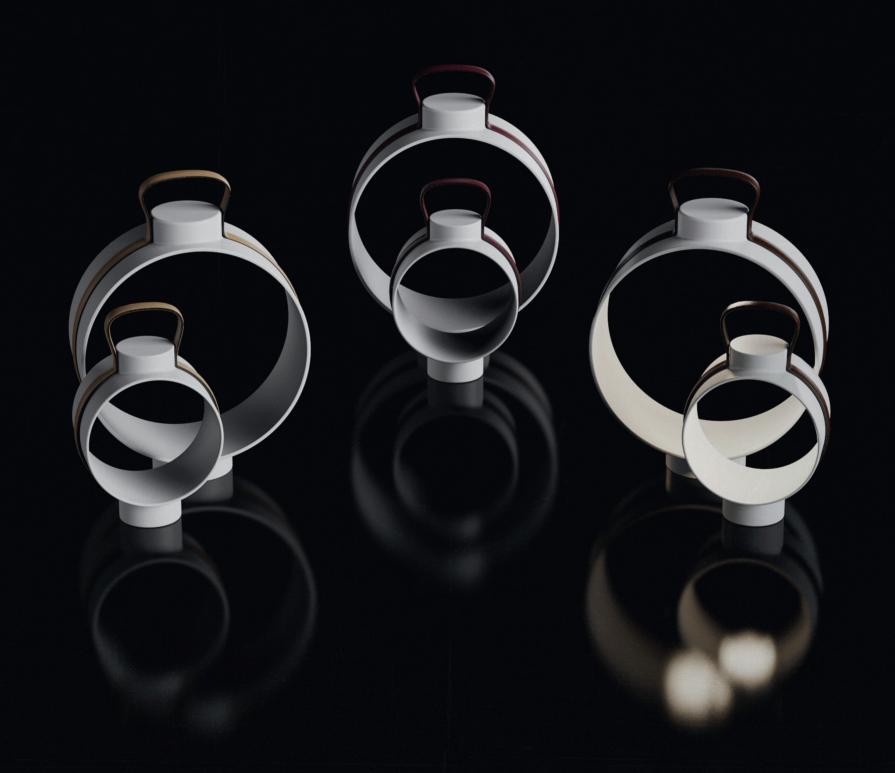

OSS, POWDER-COATED STEEL IN BLACK



# How to see Plants

Vase by Christophe de la Fontaine





INGREDIENTS: PORCELAIN IN WHITE

## Bavaresk Table

Dining Table by Christophe de la Fontaine











INGREDIENTS: MARBLE ROSSO LEVANTO, HPL, LEATHER IN BORDEAUX / MARBLE SILVERWAVE, HPL, LEATHER IN ANTHRAZITE / MARBLE VERDE ALPI, HPL, LEAHTER IN DARK GREEN / MARBLE CARRARA, HPL, LEATHER IN WHITE / MARBLE NERO MARQUINA, HPL, EATHER IN BLACK



# Falstaff

Armchair by Stefan Diez











# Biscotto

Bench by Christophe de la Fontaine





INGREDIENTS: NATURAL BEECH, SATINATED BRASS, LEATHER IN BISCUIT / BEECH STAINED IN BLACK, BURNISHED BRASS, LEATHER IN ANTHRACITE / BEECH STAINED IN FRAMBOISE, SATINATED BRASS, LEATHER IN BORDEAUX



# Nightingale

Table Lamp by Christophe de la Fontaine





## Imprint

Art Direction/Layout/Photography/Chef Pâtissier:

### **Aylin Langreuter**

Words:

#### Lea Schmidbauer

**Createur/Postproduction/Sous Chef:** 

**Calvin Middel** 

Dante - Goods and Bads GmbH Schloss Haggn 24 94362 Neukirchen, Germany www.dante.lu info@dante.lu facebook.com/goods.and.bads.dante instagram.com/dantegoodsandbads by © Dante-Goods And Bads 2022