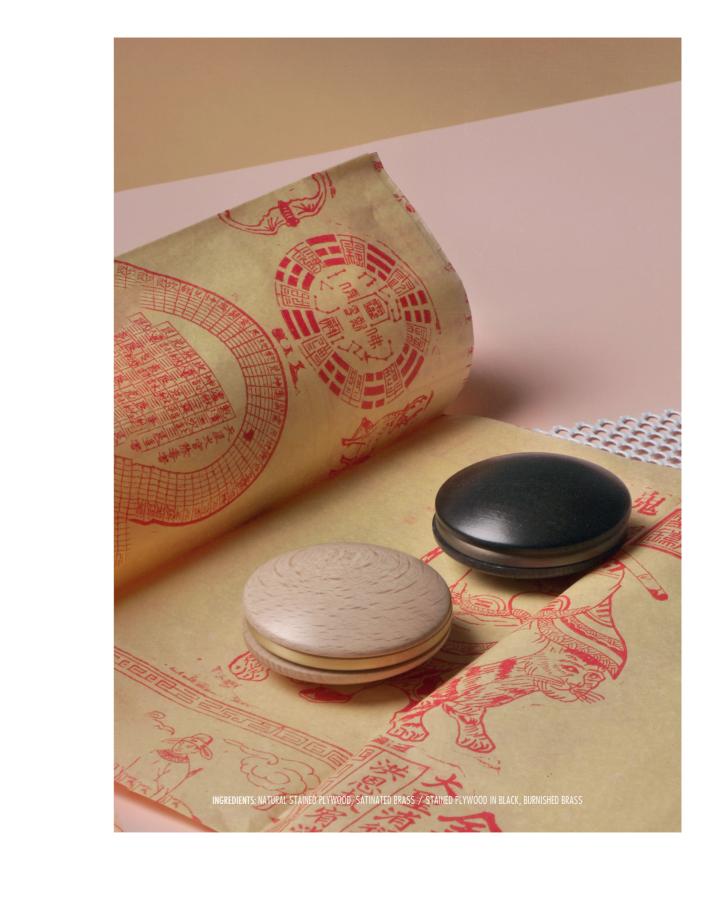

# Biscotto

Bench by Christophe de la Fontaine

INGREDIENTS: NATURAL BEECH, SATINATED BRASS, LEATHER IN BISCUIT / BEECH STAINED IN BLACK, BURNISHED BRASS, LEATHER IN ANTHRACITE / BEECH STAINED IN FRAMBOISE, SATINATED BRASS, LEATHER IN BORDEAUX