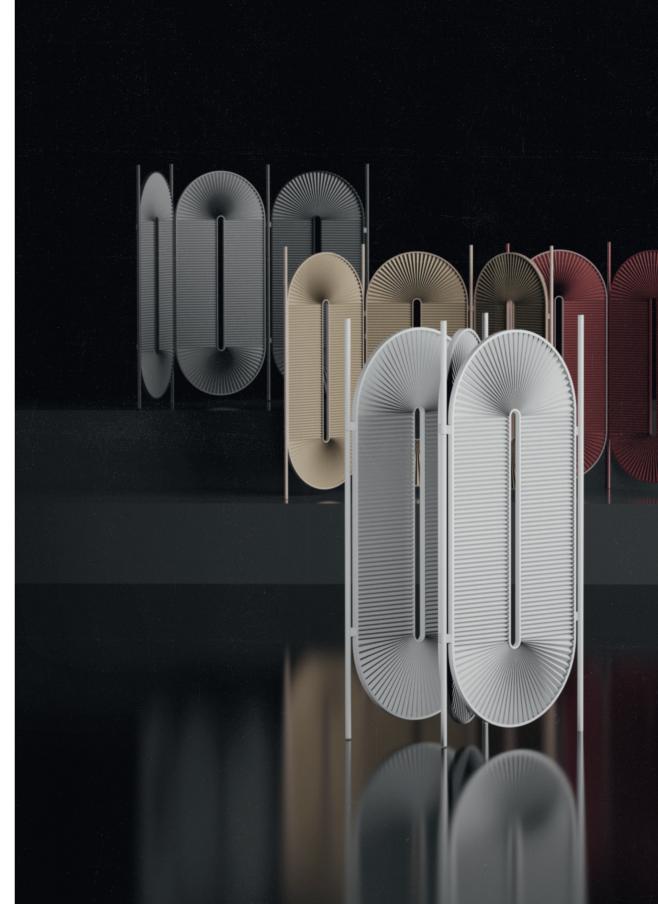

# Rayons

Side Table by Christophe de la Fontaine

INGREDIENTS: POWDER-COATED STEEL IN BLACK / POWDER-COATED STEEL IN CHAMPAGNE METALLIC / POWDER COATED STEEL IN WHITE / POWDER-COATED STEEL IN BORDEAUX / POWDER-COATED STEEL IN BLUE GREEN METALLIC