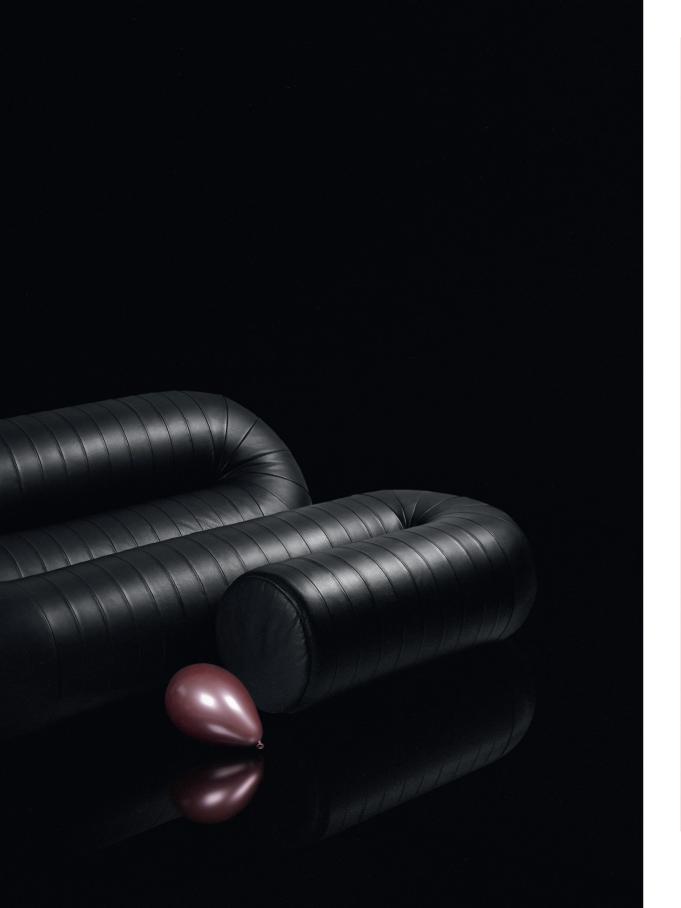

# Serpentine

Couch by Christophe de la Fontaine

INGREDIENTS: VELVET IN OCEAN BLUE, SUNFLOWER, BLACKBERRY, LILAC, PISTACCHIO, LIGHT BLUE, CREME / BOUCLE IN DARK GREY, CUCUMBER, SAGE, CREME, WHITE / UNI MELANGE IN DARK GREY, GREY, RASBERRY, BLACKBERRY, LEMON, BLUE INGREDIENTS: LEATHER IN BORDEAUX, OLIVE, SAGE, NUDE, CREME / VEGAN FUR TEDDY IN MOSS GREEN, CURRY, ROSE, GREY, WHITE / VEGAN FUR CURLY IN GREY, BLUEGREEN, ROSE, CREME, WHITE