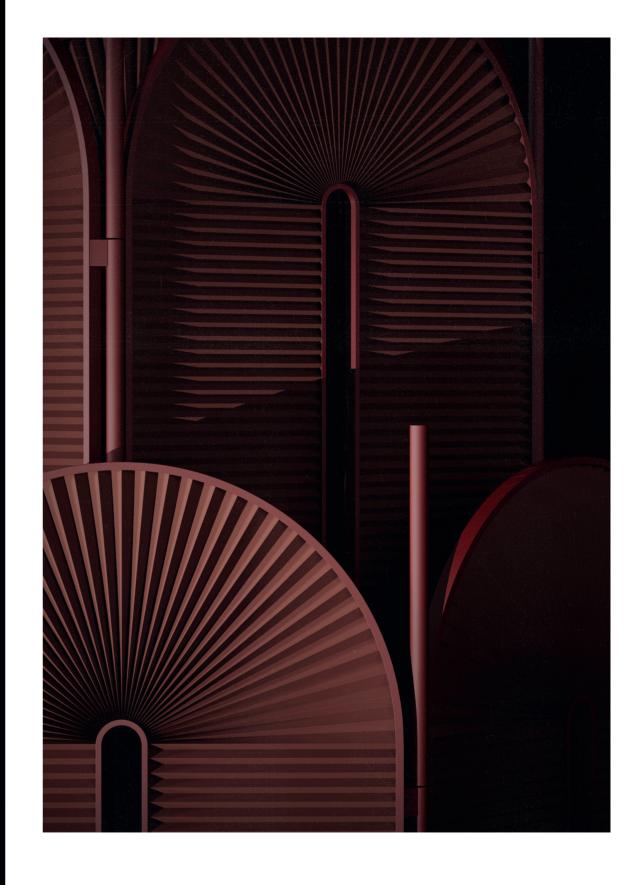

# Rayons

Side Table by Christophe de la Fontaine

INGREDIENTS: POWDER-COATED STEEL IN BLACK / POWDER-COATED STEEL IN CHAMPAGNE METALLIC / POWDER COATED STEEL IN WHITE / POWDER-COATED STEEL IN BORDEAUX / POWDER-COATED STEEL IN BLUE GREEN METALLIC