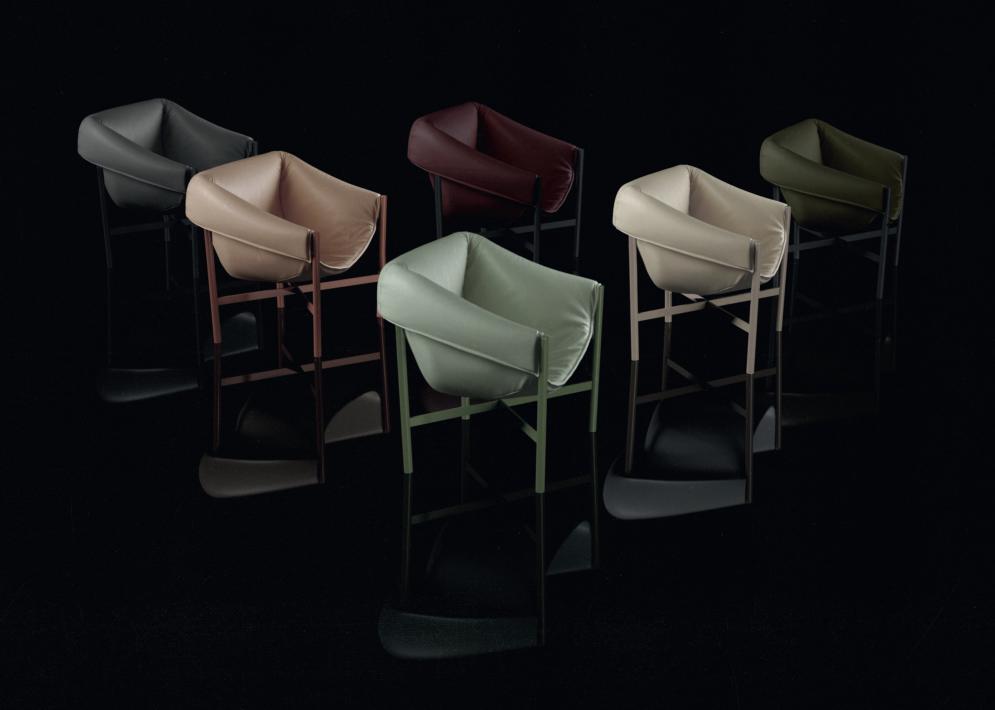

E, POWDER-COATED STEEL IN WHITE / VEGAN LEATHER IN GREY, VEGAN FUR TEDDY IN GREY, POWDER-COATED STEEL IN WHITE / VEGAN LEATHER IN ROSE, VEGAN FUR TEDDY IN ROSE, POWDER-COATED STEEL IN WHITE / VEGAN LEATHER IN CURRY, VEGAN FUR TEDDY IN CURRY, POWDER COATED STEEL IN BLACK / VEGAN LEATHER IN GREEN, VEGAN FUR TEDDY IN MOSS, POWDER-COATED STEEL IN BLACK



# How to see Plants

Vase by Christophe de la Fontaine





INGREDIENTS: PORCELAIN IN WHITE

## Bavaresk Table

Dining Table by Christophe de la Fontaine











INGREDIENTS: MARBLE ROSSO LEVANTO, HPL, LEATHER IN BORDEAUX / MARBLE SILVERWAVE, HPL, LEATHER IN ANTHRAZITE / MARBLE VERDE ALPI, HPL, LEAHTER IN DARK GREEN / MARBLE CARRARA, HPL, LEATHER IN WHITE / MARBLE NERO MARQUINA, HPL, EATHER IN BLACK



# Falstaff

Armchair by Stefan Diez











# Biscotto

Bench by Christophe de la Fontaine





INGREDIENTS: NATURAL BEECH, SATINATED BRASS, LEATHER IN BISCUIT / BEECH STAINED IN BLACK, BURNISHED BRASS, LEATHER IN ANTHRACITE / BEECH STAINED IN FRAMBOISE, SATINATED BRASS, LEATHER IN BORDEAUX



# Nightingale

Table Lamp by Christophe de la Fontaine





## Imprint

Art Direction/Layout/Photography/Chef Pâtissier:

### **Aylin Langreuter**

Words:

#### Lea Schmidbauer

**Createur/Postproduction/Sous Chef:** 

**Calvin Middel** 

Dante - Goods and Bads GmbH Schloss Haggn 24 94362 Neukirchen, Germany www.dante.lu info@dante.lu facebook.com/goods.and.bads.dante instagram.com/dantegoodsandbads by © Dante-Goods And Bads 2022