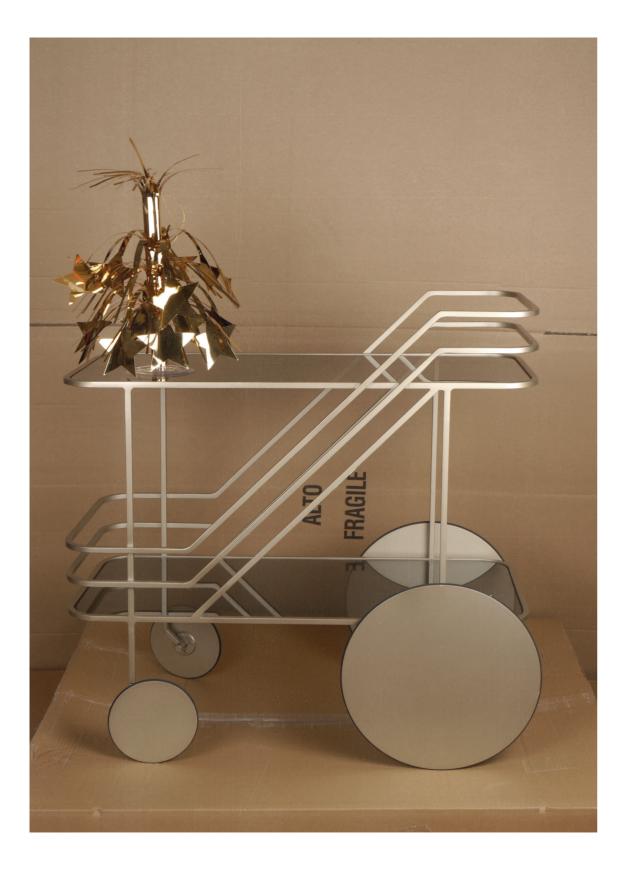

#### Come as you are

Bar Cart by Christophe de la Fontaine

INGREDIENTS: POWDER-COATED STEEL IN BLACK, TEMPERED GLASS FUMEE / POWDER-COATED STEEL IN CHAMPAGNE METALLIC, TEMPERED GLASS FUMEE / POWDER-COATED STEEL IN BORDEAUX, TEMPERED GLASS FUMEE / POWDER-COATED STEEL IN BORDEAUX, TEMPERED GLASS FUMEE