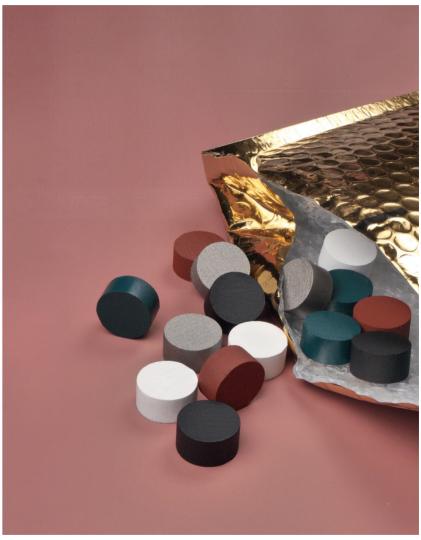

# Rayons

Side Table by Christophe de la Fontaine

INGREDIENTS: POWDER-COATED STEEL IN BLACK / POWDER-COATED STEEL IN CHAMPAGNE METALLIC / POWDER COATED STEEL IN WHITE / POWDER-COATED STEEL IN BORDEAUX / POWDER-COATED STEEL IN BLUE GREEN METALLIC