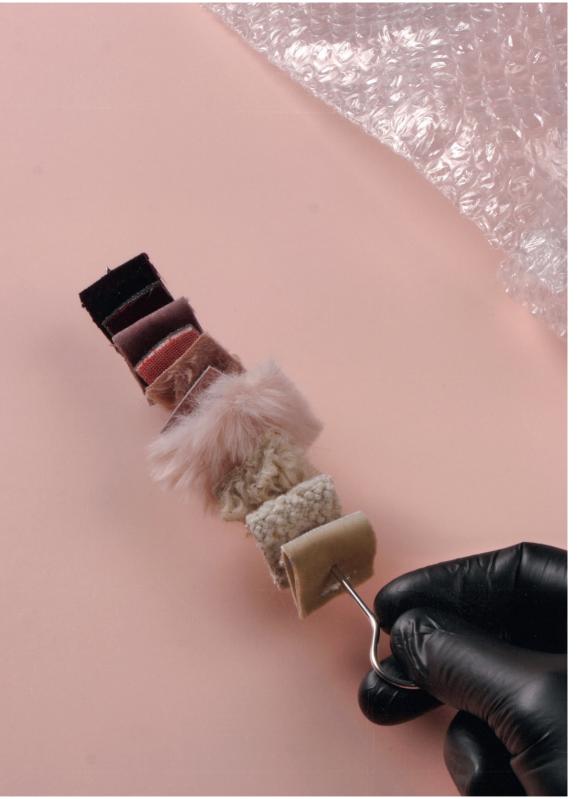

# Serpentine

Couch by Christophe de la Fontaine

INGREDIENTS: VELVET IN OCEAN BLUE, SUNFLOWER, BLACKBERRY, LILAC, PISTACCHIO, LIGHT BLUE, CREME / BOUCLE IN DARK GREY, CUCUMBER, SAGE, CREME, WHITE / UNI MELANGE IN DARK GREY, GREY, RASBERRY, BLACKBERRY, LEMON, BLUE INGREDIENTS: LEATHER IN BORDEAUX, OLIVE, SAGE, NUDE, CREME / VEGAN FUR TEDDY IN MOSS GREEN, CURRY, ROSE, GREY, WHITE / VEGAN FUR CURLY IN GREY, BLUEGREEN, ROSE, CREME, WHITE