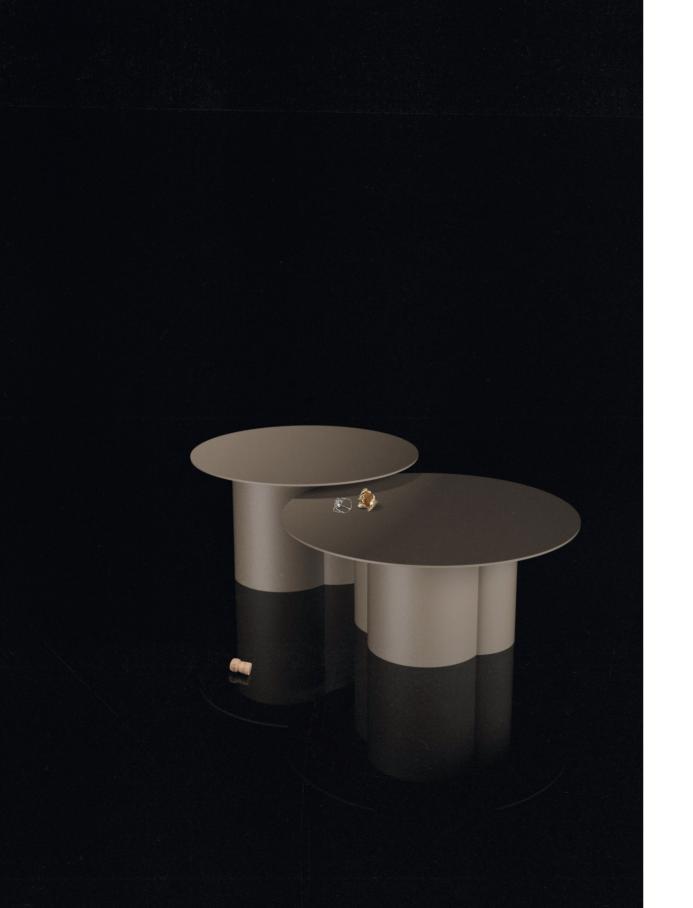

# Rayons

Side Table by Christophe de la Fontaine

INGREDIENTS: POWDER-COATED STEEL IN BLACK / POWDER-COATED STEEL IN CHAMPAGNE METALLIC / POWDER COATED STEEL IN WHITE / POWDER-COATED STEEL IN BORDEAUX / POWDER-COATED STEEL IN BLUE GREEN METALLIC