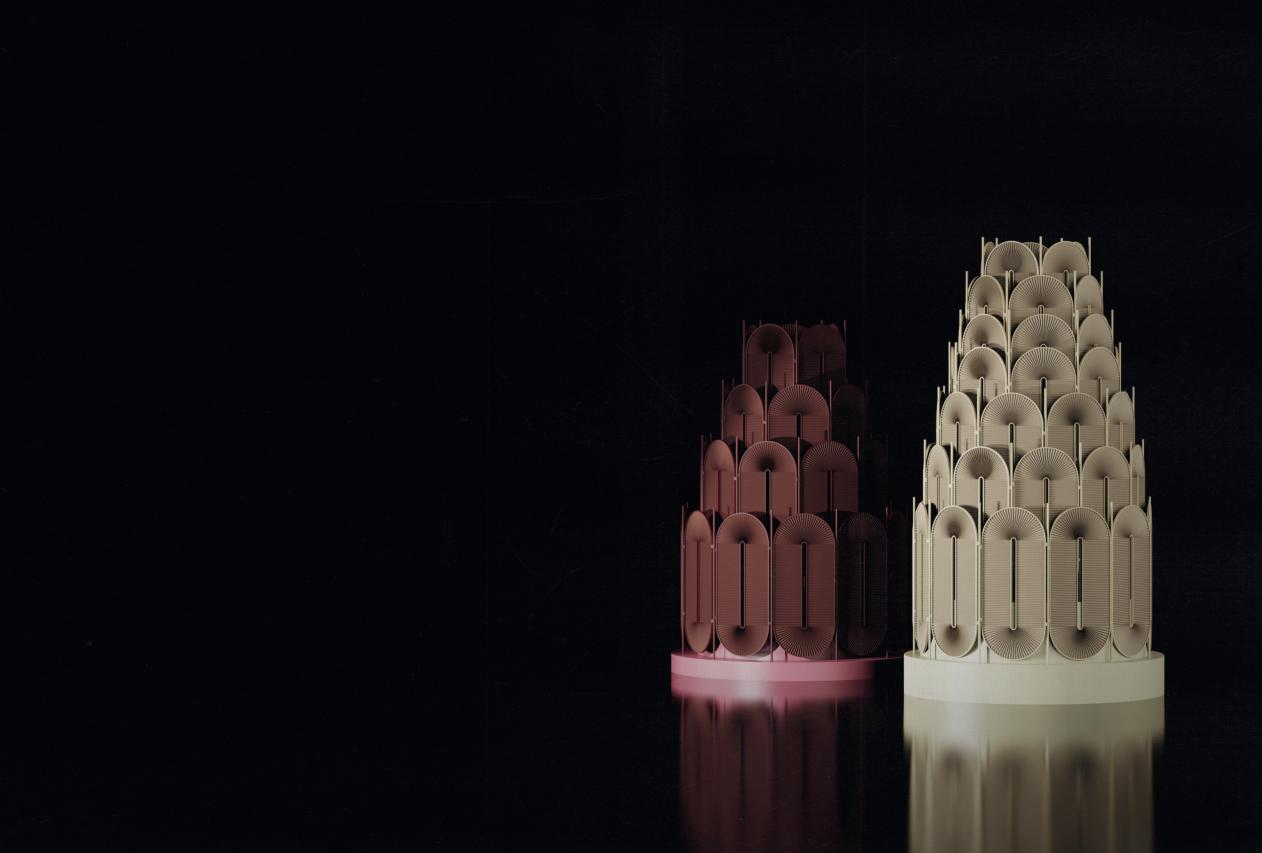

## Babel

Book Carousel by Christophe de la Fontaine

INGREDIENTS: POWDER-COATED STEEL IN WHITE, NATURAL STAINED BEECH / POWDER-COATED STEEL IN BORDEAUX, STAINED BEECH IN FRAMBOISE / POWDER-COATED STEEL IN BLACK, STAINED BEECH IN BLACK