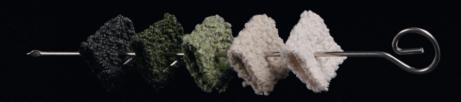

# Serpentine

Couch by Christophe de la Fontaine

INGREDIENTS: VELVET IN OCEAN BLUE, SUNFLOWER, BLACKBERRY, LILAC, PISTACCHIO, LIGHT BLUE, CREME / BOUCLE IN DARK GREY, CUCUMBER, SAGE, CREME, WHITE / UNI MELANGE IN DARK GREY, GREY, RASBERRY, BLACKBERRY, LEMON, BLUE INGREDIENTS: LEATHER IN BORDEAUX, OLIVE, SAGE, NUDE, CREME / VEGAN FUR TEDDY IN MOSS GREEN, CURRY, ROSE, GREY, WHITE / VEGAN FUR CURLY IN GREY, BLUEGREEN, ROSE, CREME, WHITE