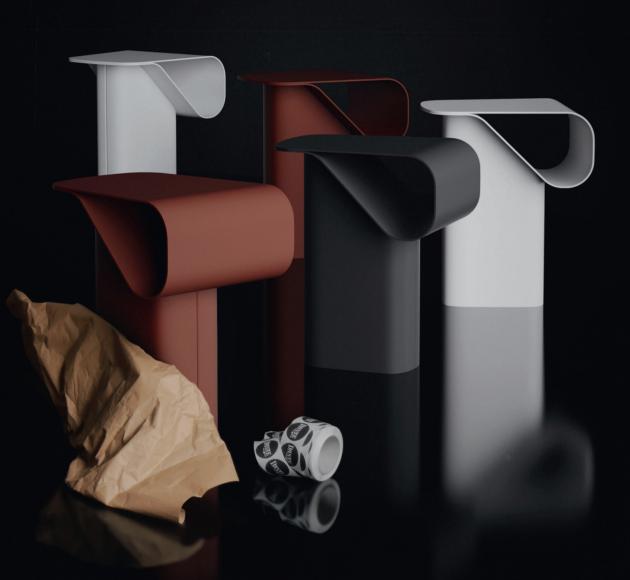

# Rayons

Side Table by Christophe de la Fontaine

INGREDIENTS: POWDER-COATED STEEL IN BLACK / POWDER-COATED STEEL IN CHAMPAGNE METALLIC / POWDER COATED STEEL IN WHITE / POWDER-COATED STEEL IN BORDEAUX / POWDER-COATED STEEL IN BLUE GREEN METALLIC