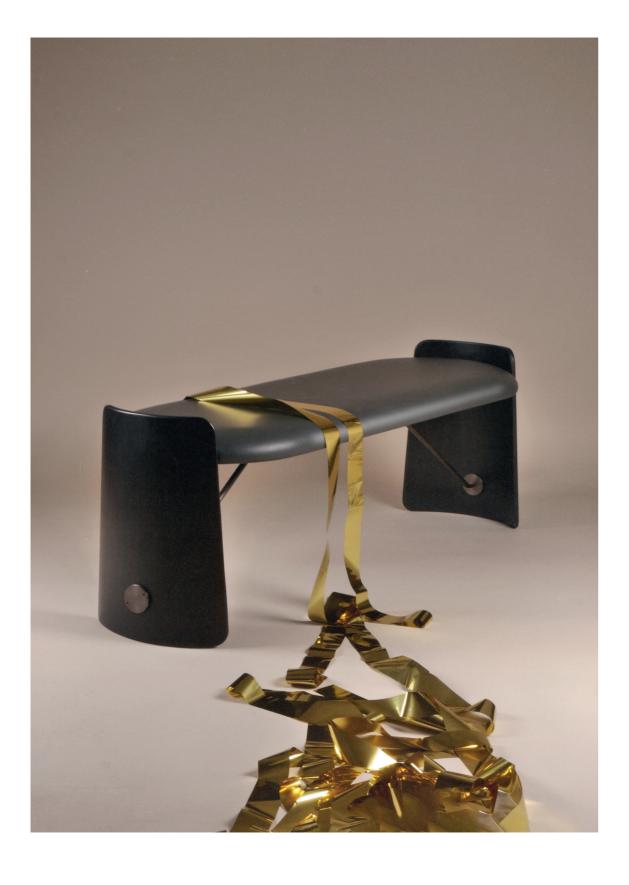

# Biscotto

Bench by Christophe de la Fontaine

INGREDIENTS: NATURAL BEECH, SATINATED BRASS, LEATHER IN BISCUIT / BEECH STAINED IN BLACK, BURNISHED BRASS, LEATHER IN ANTHRACITE / BEECH STAINED IN FRAMBOISE, SATINATED BRASS, LEATHER IN BORDEAUX