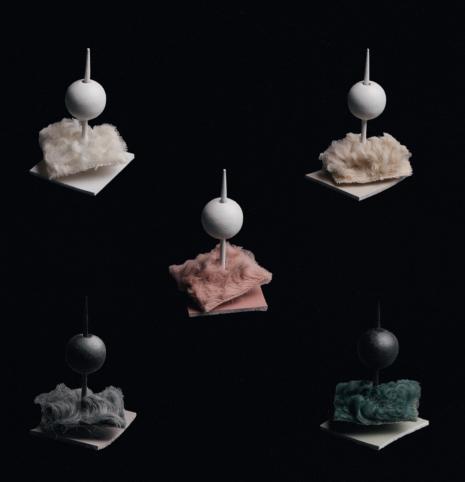

# Serpentine

Couch by Christophe de la Fontaine

INGREDIENTS: VELVET IN OCEAN BLUE, SUNFLOWER, BLACKBERRY, LILAC, PISTACCHIO, LIGHT BLUE, CREME / BOUCLE IN DARK GREY, CUCUMBER, SAGE, CREME, WHITE / UNI MELANGE IN DARK GREY, GREY, RASBERRY, BLACKBERRY, LEMON, BLUE INGREDIENTS: LEATHER IN BORDEAUX, OLIVE, SAGE, NUDE, CREME / VEGAN FUR TEDDY IN MOSS GREEN, CURRY, ROSE, GREY, WHITE / VEGAN FUR CURLY IN GREY, BLUEGREEN, ROSE, CREME, WHITE