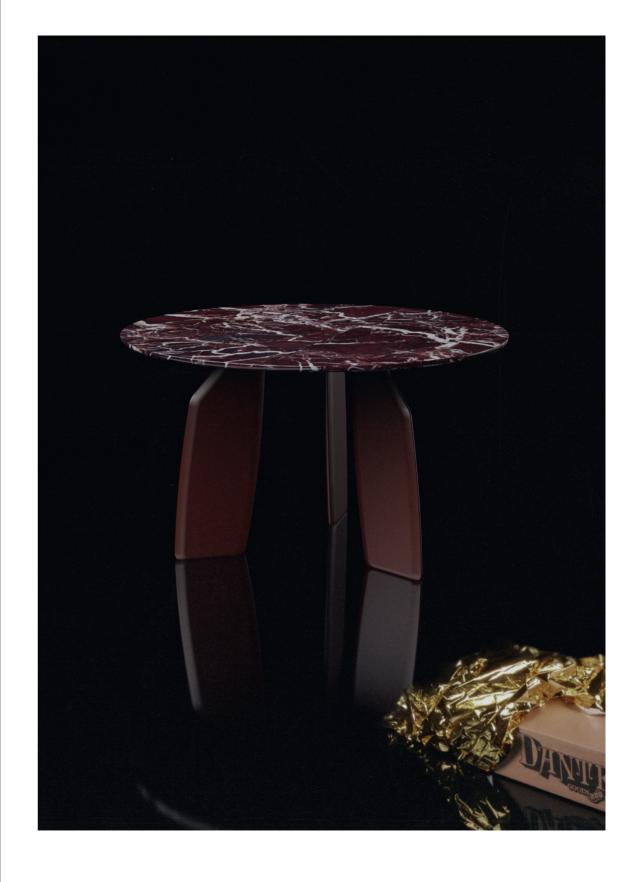

## Revue

Side Table by Andrea Steidl

INGREDIENTS: POWDER-COATED STEEL IN BLACK / POWDER-COATED STEEL IN BORDEAUX / POWDER-COATED STEEL IN WHITE