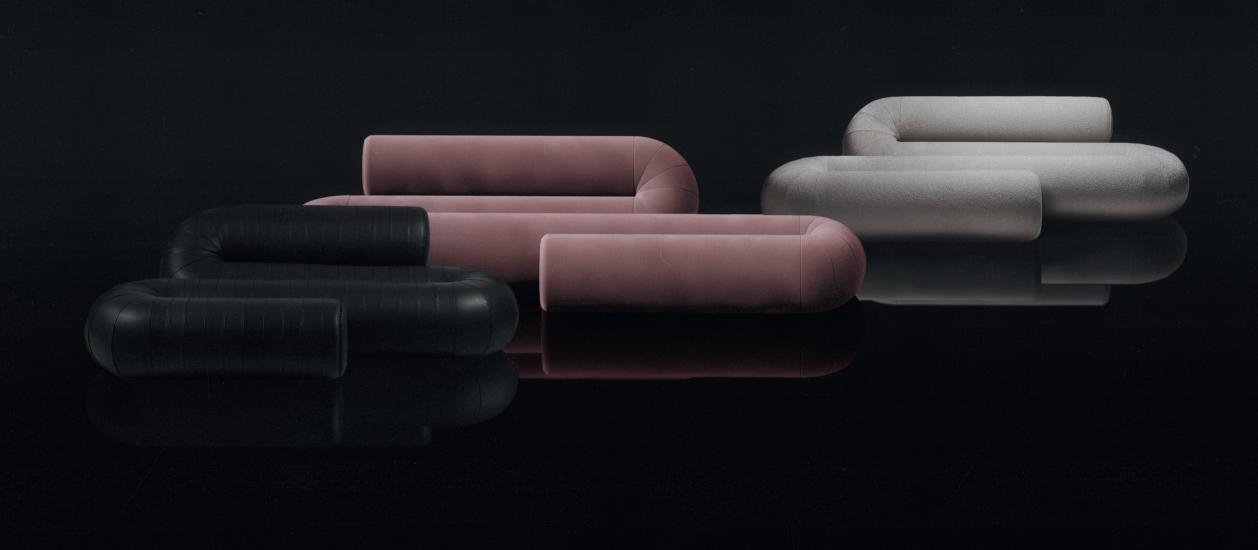

# Serpentine

Couch by Christophe de la Fontaine

INGREDIENTS: VELVET IN OCEAN BLUE, SUNFLOWER, BLACKBERRY, LILAC, PISTACCHIO, LIGHT BLUE, CREME / BOUCLE IN DARK GREY, CUCUMBER, SAGE, CREME, WHITE / UNI MELANGE IN DARK GREY, GREY, RASBERRY, BLACKBERRY, LEMON, BLUE INGREDIENTS: LEATHER IN BORDEAUX, OLIVE, SAGE, NUDE, CREME / VEGAN FUR TEDDY IN MOSS GREEN, CURRY, ROSE, GREY, WHITE / VEGAN FUR CURLY IN GREY, BLUEGREEN, ROSE, CREME, WHITE