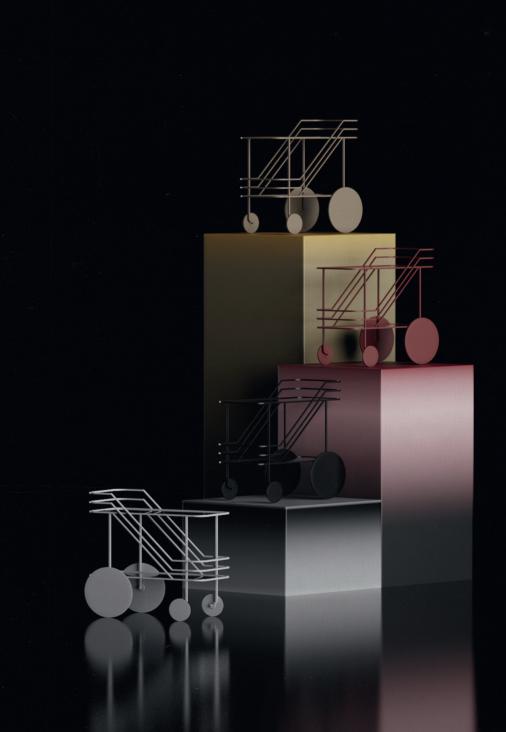

#### Come as you are

Bar Cart by Christophe de la Fontaine

INGREDIENTS: POWDER-COATED STEEL IN BLACK, TEMPERED GLASS FUMEE / POWDER-COATED STEEL IN CHAMPAGNE METALLIC, TEMPERED GLASS FUMEE / POWDER-COATED STEEL IN BORDEAUX, TEMPERED GLASS FUMEE / POWDER-COATED STEEL IN BORDEAUX, TEMPERED GLASS FUMEE