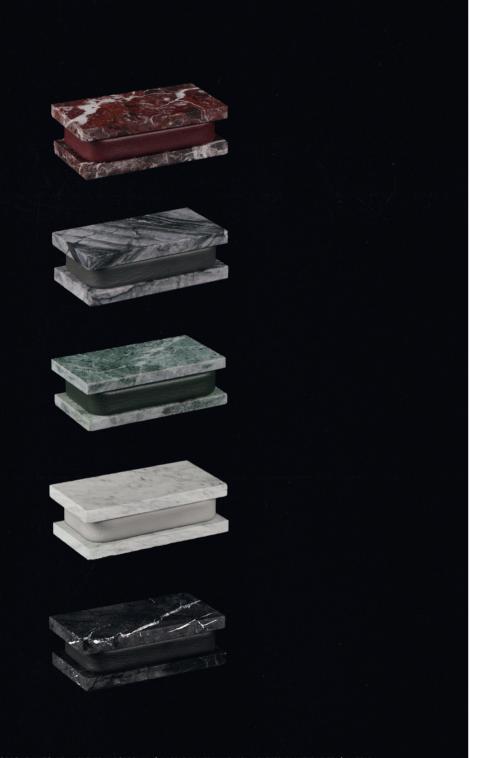

## Bavaresk Table

Dining Table by Christophe de la Fontaine

INGREDIENTS: MARBLE ROSSO LEVANTO, HPL, LEATHER IN BORDEAUX / MARBLE SILVERWAVE, HPL, LEATHER IN ANTHRAZITE / MARBLE VERDE ALPI, HPL, LEAHTER IN DARK GREEN / MARBLE CARRARA, HPL, LEATHER IN WHITE / MARBLE NERO MARQUINA, HPL, EATHER IN BLACK