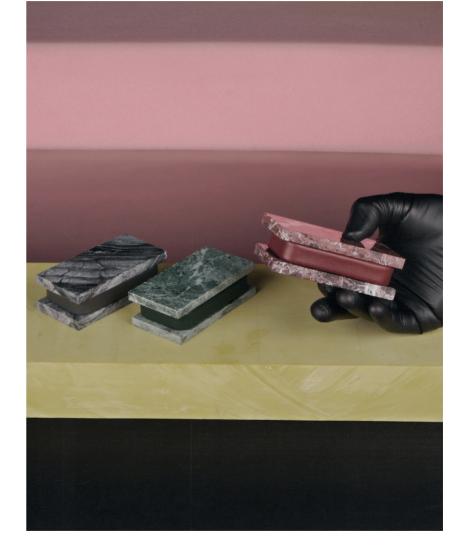

## Bavaresk Table

Dining Table by Christophe de la Fontaine

INGREDIENTS: MARBLE ROSSO LEVANTO, HPL, LEATHER IN BORDEAUX / MARBLE SILVERWAVE, HPL, LEATHER IN ANTHRAZITE / MARBLE VERDE ALPI, HPL, LEAHTER IN DARK GREEN / MARBLE CARRARA, HPL, LEATHER IN WHITE / MARBLE NERO MARQUINA, HPL, EATHER IN BLACK