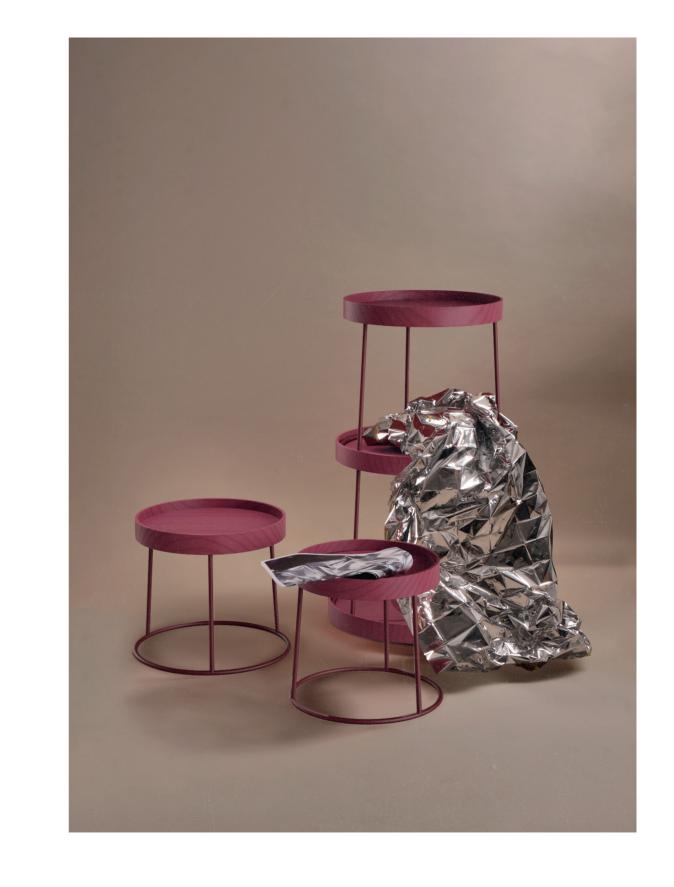

# Rayons

Side Table by Christophe de la Fontaine

INGREDIENTS: POWDER-COATED STEEL IN BLACK / POWDER-COATED STEEL IN CHAMPAGNE METALLIC / POWDER COATED STEEL IN WHITE / POWDER-COATED STEEL IN BORDEAUX / POWDER-COATED STEEL IN BLUE GREEN METALLIC