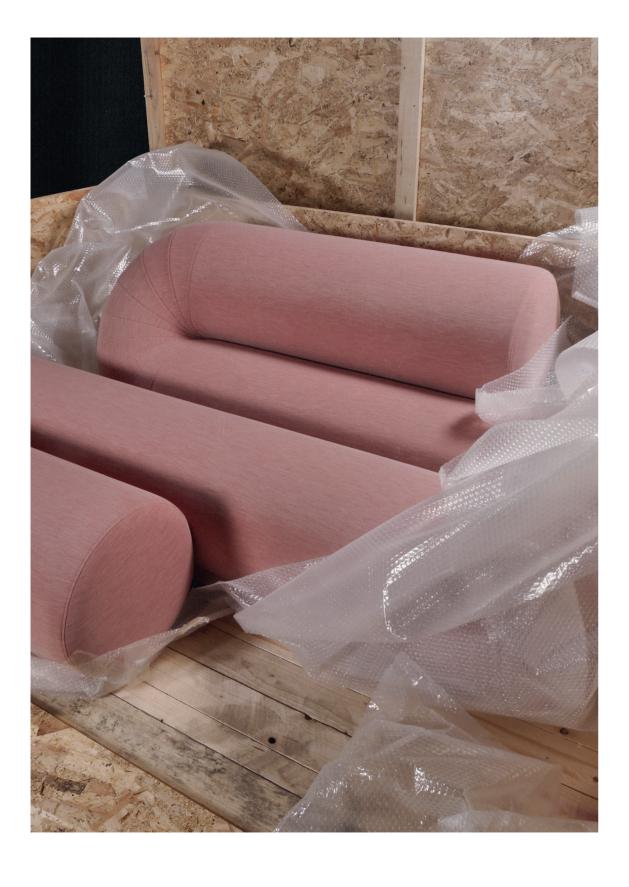

# Serpentine

Couch by Christophe de la Fontaine

INGREDIENTS: VELVET IN OCEAN BLUE, SUNFLOWER, BLACKBERRY, LILAC, PISTACCHIO, LIGHT BLUE, CREME / BOUCLE IN DARK GREY, CUCUMBER, SAGE, CREME, WHITE / UNI MELANGE IN DARK GREY, GREY, RASBERRY, BLACKBERRY, LEMON, BLUE INGREDIENTS: LEATHER IN BORDEAUX, OLIVE, SAGE, NUDE, CREME / VEGAN FUR TEDDY IN MOSS GREEN, CURRY, ROSE, GREY, WHITE / VEGAN FUR CURLY IN GREY, BLUEGREEN, ROSE, CREME, WHITE