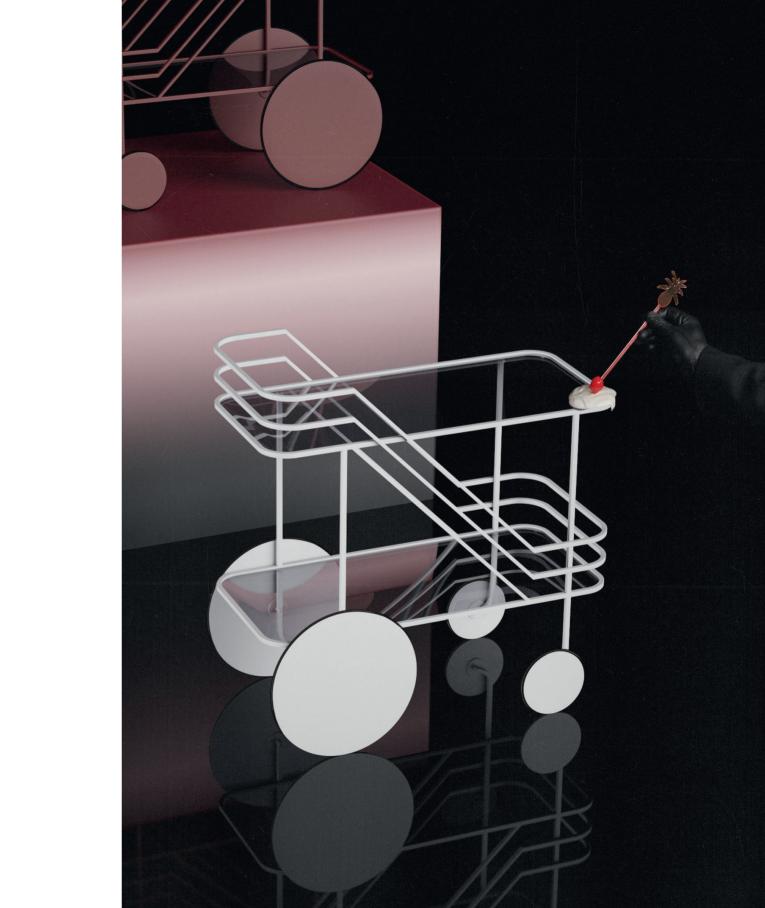

#### Come as you are

Bar Cart by Christophe de la Fontaine

INGREDIENTS: POWDER-COATED STEEL IN BLACK, TEMPERED GLASS FUMEE / POWDER-COATED STEEL IN CHAMPAGNE METALLIC, TEMPERED GLASS FUMEE / POWDER-COATED STEEL IN BORDEAUX, TEMPERED GLASS FUMEE / POWDER-COATED STEEL IN BORDEAUX, TEMPERED GLASS FUMEE