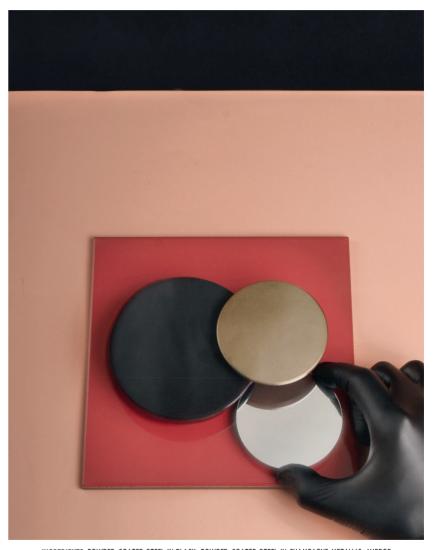

## Revue

Side Table by Andrea Steidl

INGREDIENTS: POWDER-COATED STEEL IN BLACK / POWDER-COATED STEEL IN BORDEAUX / POWDER-COATED STEEL IN WHITE