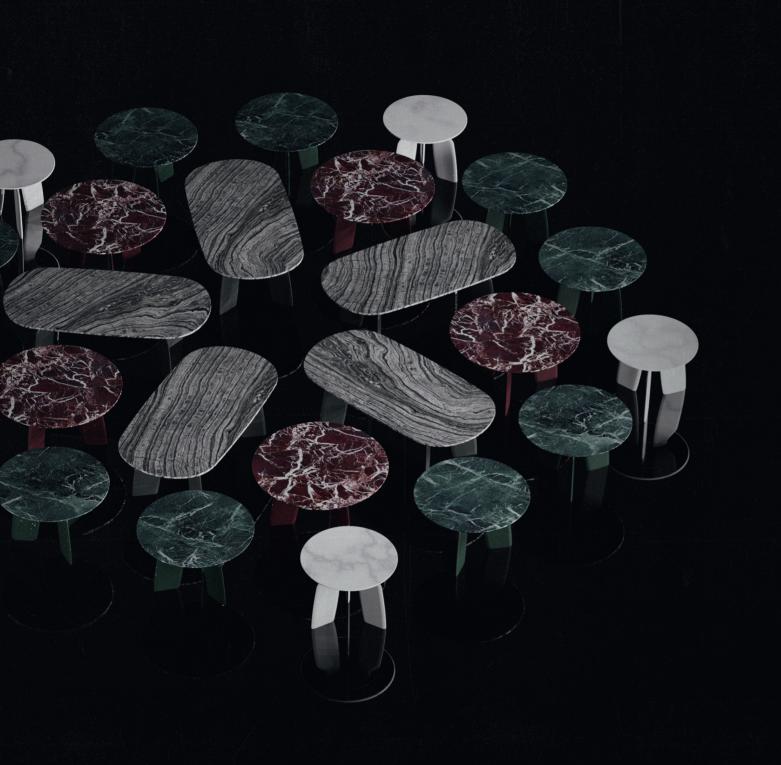

## Revue

Side Table by Andrea Steidl

INGREDIENTS: POWDER-COATED STEEL IN BLACK / POWDER-COATED STEEL IN BORDEAUX / POWDER-COATED STEEL IN WHITE

## Bavaresk Table

Dining Table by Christophe de la Fontaine

INGREDIENTS: MARBLE ROSSO LEVANTO, HPL, LEATHER IN BORDEAUX / MARBLE SILVERWAVE, HPL, LEATHER IN ANTHRAZITE / MARBLE VERDE ALPI, HPL, LEAHTER IN DARK GREEN / MARBLE CARRARA, HPL, LEATHER IN WHITE / MARBLE NERO MARQUINA, HPL, EATHER IN BLACK