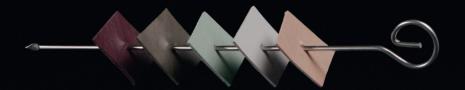

# Serpentine

Couch by Christophe de la Fontaine

INGREDIENTS: VELVET IN OCEAN BLUE, SUNFLOWER, BLACKBERRY, LILAC, PISTACCHIO, LIGHT BLUE, CREME / BOUCLE IN DARK GREY, CUCUMBER, SAGE, CREME, WHITE / UNI MELANGE IN DARK GREY, GREY, RASBERRY, BLACKBERRY, LEMON, BLUE INGREDIENTS: LEATHER IN BORDEAUX, OLIVE, SAGE, NUDE, CREME / VEGAN FUR TEDDY IN MOSS GREEN, CURRY, ROSE, GREY, WHITE / VEGAN FUR CURLY IN GREY, BLUEGREEN, ROSE, CREME, WHITE