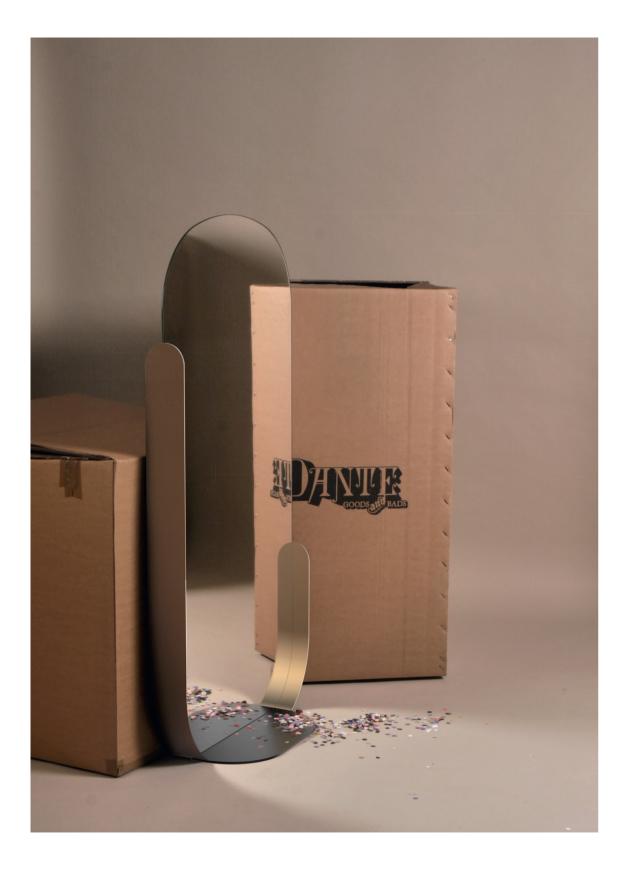

## Wonderland

Mirror by Christophe de la Fontaine

INGREDIENTS: POWDER-COATED STEEL IN BLACK, POWDER-COATED STEEL IN CHAMPAGNE METALLIC, MIRROR