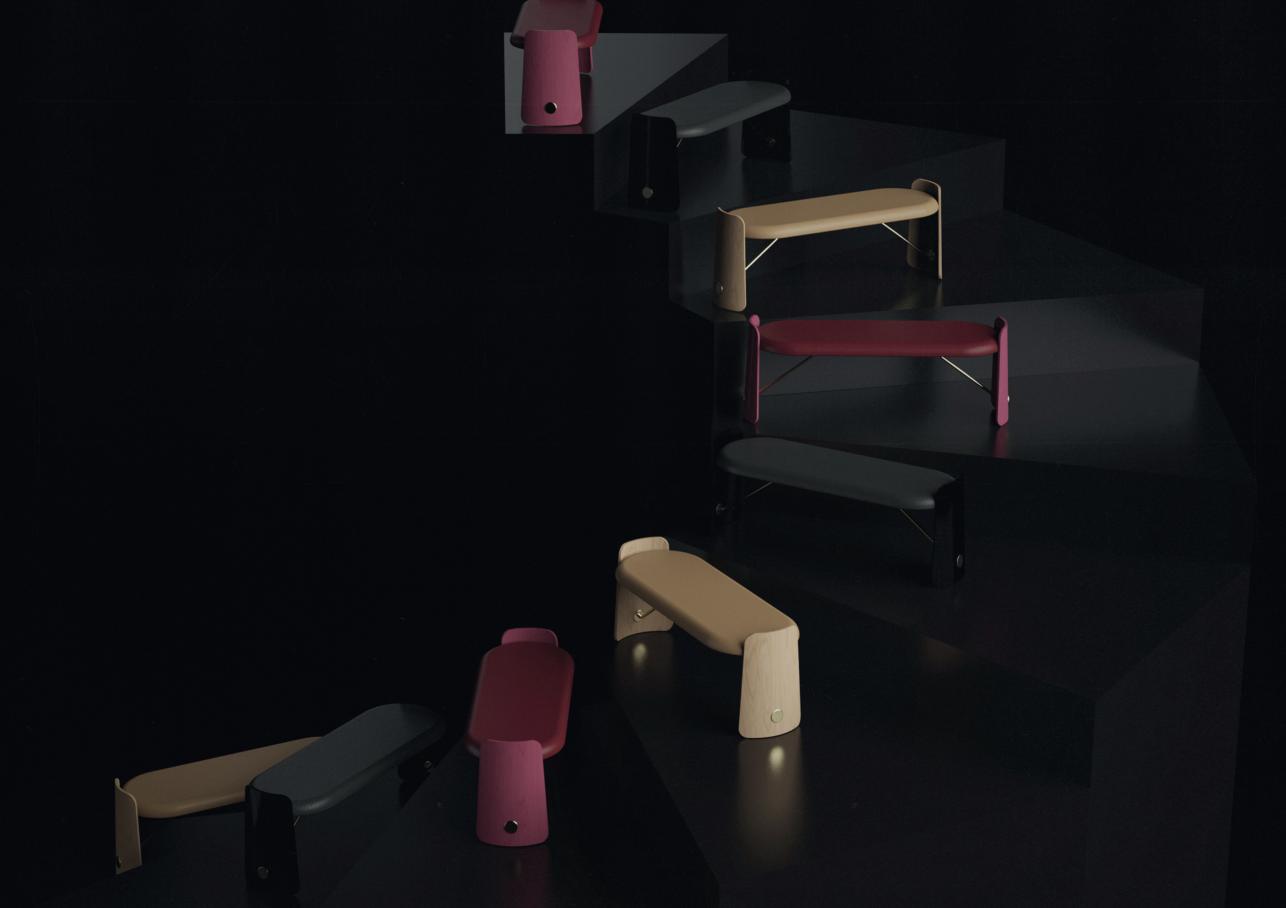

# Biscotto

Bench by Christophe de la Fontaine

INGREDIENTS: NATURAL BEECH, SATINATED BRASS, LEATHER IN BISCUIT / BEECH STAINED IN BLACK, BURNISHED BRASS, LEATHER IN ANTHRACITE / BEECH STAINED IN FRAMBOISE, SATINATED BRASS, LEATHER IN BORDEAUX