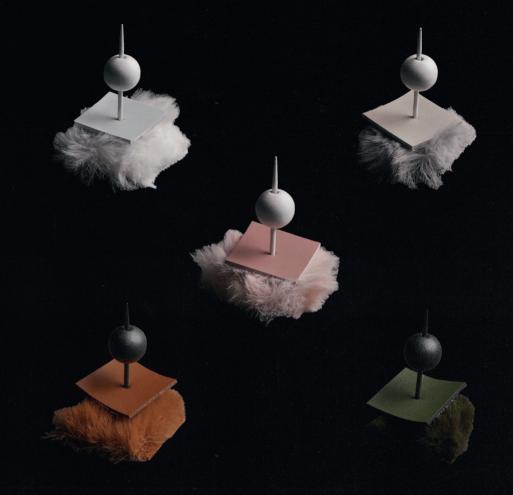

# Serpentine

Couch by Christophe de la Fontaine

INGREDIENTS: VELVET IN OCEAN BLUE, SUNFLOWER, BLACKBERRY, LILAC, PISTACCHIO, LIGHT BLUE, CREME / BOUCLE IN DARK GREY, CUCUMBER, SAGE, CREME, WHITE / UNI MELANGE IN DARK GREY, GREY, RASBERRY, BLACKBERRY, LEMON, BLUE INGREDIENTS: LEATHER IN BORDEAUX, OLIVE, SAGE, NUDE, CREME / VEGAN FUR TEDDY IN MOSS GREEN, CURRY, ROSE, GREY, WHITE / VEGAN FUR CURLY IN GREY, BLUEGREEN, ROSE, CREME, WHITE