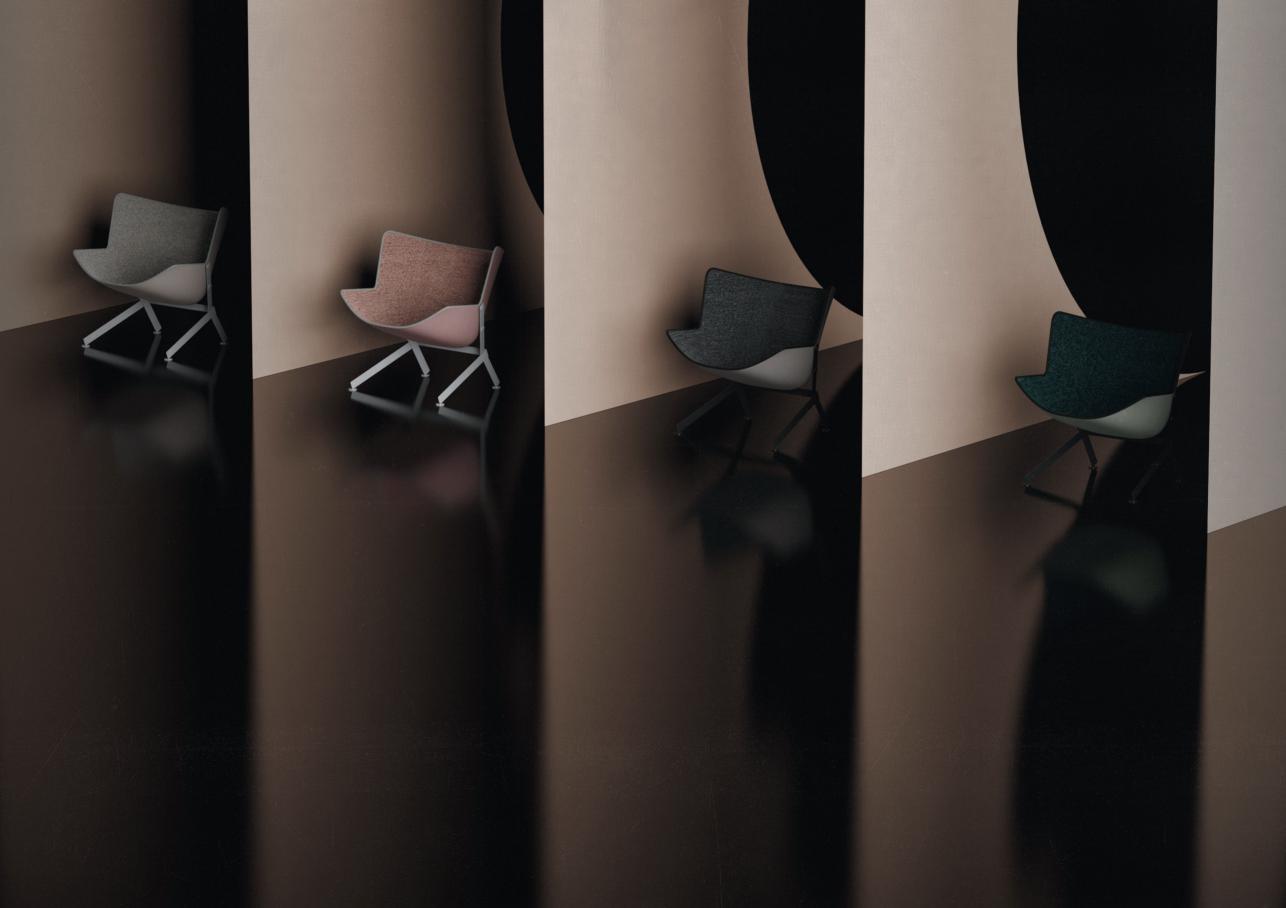

LANGE IN DARK GREY, GREY, RASBERRY, BLACKBERRY, LEMON, BLUE INGREDIENTS: LEATHER IN BORDEAUX, OLIVE, SAGE, NUDE, CREME / VEGAN FUR TEDDY IN MOSS GREEN, CURRY, ROSE, GREY, WHITE / VEGAN FUR CURLY IN GREY, BLUEGREEN, ROSE, CREME, WHITE



## Wonderland

Mirror by Christophe de la Fontaine





INGREDIENTS: POWDER-COATED STEEL IN BLACK, POWDER-COATED STEEL IN CHAMPAGNE METALLIC, MIRROR

#### The Third

Bar Stool by Christophe de la Fontaine









## Revue

Side Table by Andrea Steidl





INGREDIENTS: POWDER-COATED STEEL IN BLACK / POWDER-COATED STEEL IN BORDEAUX / POWDER-COATED STEEL IN WHITE

#### Scintilla

Table Lamp by Pietro Russo





INGREDIENTS: SOLID BRASS, BOROSILICATE GLASS, LED



## Memoir

Coat Rack by Jakub Zak







#### El Santo

Armchair by Christophe de la Fontaine











INGREDIENTS: VEGAN FUR CURLY IN WHITE, VEGAN LEATHER IN WHITE, POWDER-COATED STEEL IN WHITE / VEGAN FUR CURLY IN CREME, VEGAN LEATHER IN CREME, POWDER-COATED STEEL IN WHITE / VEGAN FUR CURLY IN ROSE, VEGAN LEATHER IN ROSE, POWDER-COATED STEEL IN WHITE / VEGAN FUR CURLY IN GREY, VEGAN LEATHER IN GREY, POWDER COATED STEEL IN BLACK / VEGAN FUR CURLY IN GREEN, VEGAN LEATHER IN MINT, POWDER-COATED STEEL IN BLACK

INGREDIENTS: VEGAN LEATHER IN WHITE, VEGAN FUR TEDDY IN WHITE, POWDER-COATED STEEL IN WHITE / VEGAN LEATHER IN GREY, VEGAN FUR TEDDY IN GREY, POWDER-COATED STEEL IN WHITE / VEGAN LEATHER IN ROSE, VEGAN FUR TEDDY IN ROSE, POWDER-COATED STEEL IN WHITE / VEGAN LEATHER IN CURRY, VEGAN FUR TEDDY IN CURRY, POWDER COATED STEEL IN BLACK / VEGAN LEATHER IN GREEN, VEGAN FUR TEDDY IN MOSS