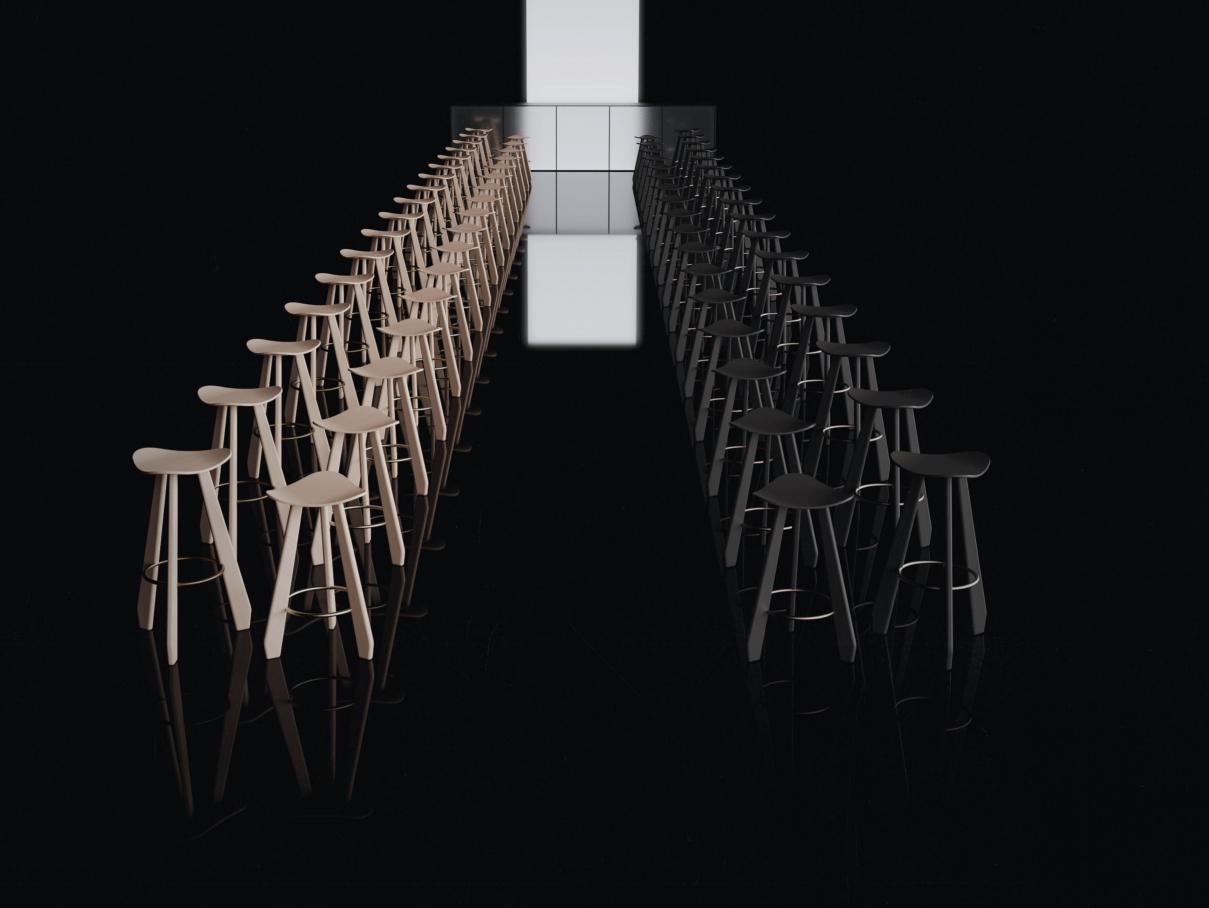

ERED GLASS FUMEE / POWDER-COATED STEEL IN BORDEAUX, TEMPERED GLASS FUMEE / POWDER-COATED STEEL IN BORDEAUX, TEMPERED GLASS FUMEE



# Serpentine

Couch by Christophe de la Fontaine



















INGREDIENTS: VELVET IN OCEAN BLUE, SUNFLOWER, BLACKBERRY, LILAC, PISTACCHIO, LIGHT BLUE, CREME / BOUCLE IN DARK GREY, CUCUMBER, SAGE, CREME, WHITE / UNI MELANGE IN DARK GREY, GREY, RASBERRY, BLACKBERRY, LEMON, BLUE INGREDIENTS: LEATHER IN BORDEAUX, OLIVE, SAGE, NUDE, CREME / VEGAN FUR TEDDY IN MOSS GREEN, CURRY, ROSE, GREY, WHITE / VEGAN FUR CURLY IN GREY, BLUEGREEN, ROSE, CREME, WHITE



## Wonderland

Mirror by Christophe de la Fontaine





INGREDIENTS: POWDER-COATED STEEL IN BLACK, POWDER-COATED STEEL IN CHAMPAGNE METALLIC, MIRROR

#### The Third

Bar Stool by Christophe de la Fontaine









## Revue

Side Table by Andrea Steidl





INGREDIENTS: POWDER-COATED STEEL IN BLACK / POWDER-COATED STEEL IN BORDEAUX / POWDER-COATED STEEL IN WHITE

#### Scintilla

Table Lamp by Pietro Russo





INGREDIENTS: SOLID BRASS, BOROSILICATE GLASS, LED



## Memoir

Coat Rack by Jakub Zak







#### El Santo

Armchair by Christophe de la Fontaine











INGREDIENTS: VEGAN FUR CURLY IN WHITE, VEGAN LEATHER IN WHITE, POWDER-COATED STEEL IN WHITE / VEGAN FUR CURLY IN CREME, VEGAN LEATHER IN CREME, POWDER-COATED STEEL IN WHITE / VEGAN FUR CURLY IN ROSE, VEGAN LEATHER IN ROSE, POWDER-COATED STEEL IN WHITE / VEGAN FUR CURLY IN GREY, VEGAN LEATHER IN GREY, POWDER COATED STEEL IN BLACK / VEGAN FUR CURLY IN GREEN, VEGAN LEATHER IN MINT, POWDER-COATED STEEL IN BLACK

INGREDIENTS: VEGAN LEATHE