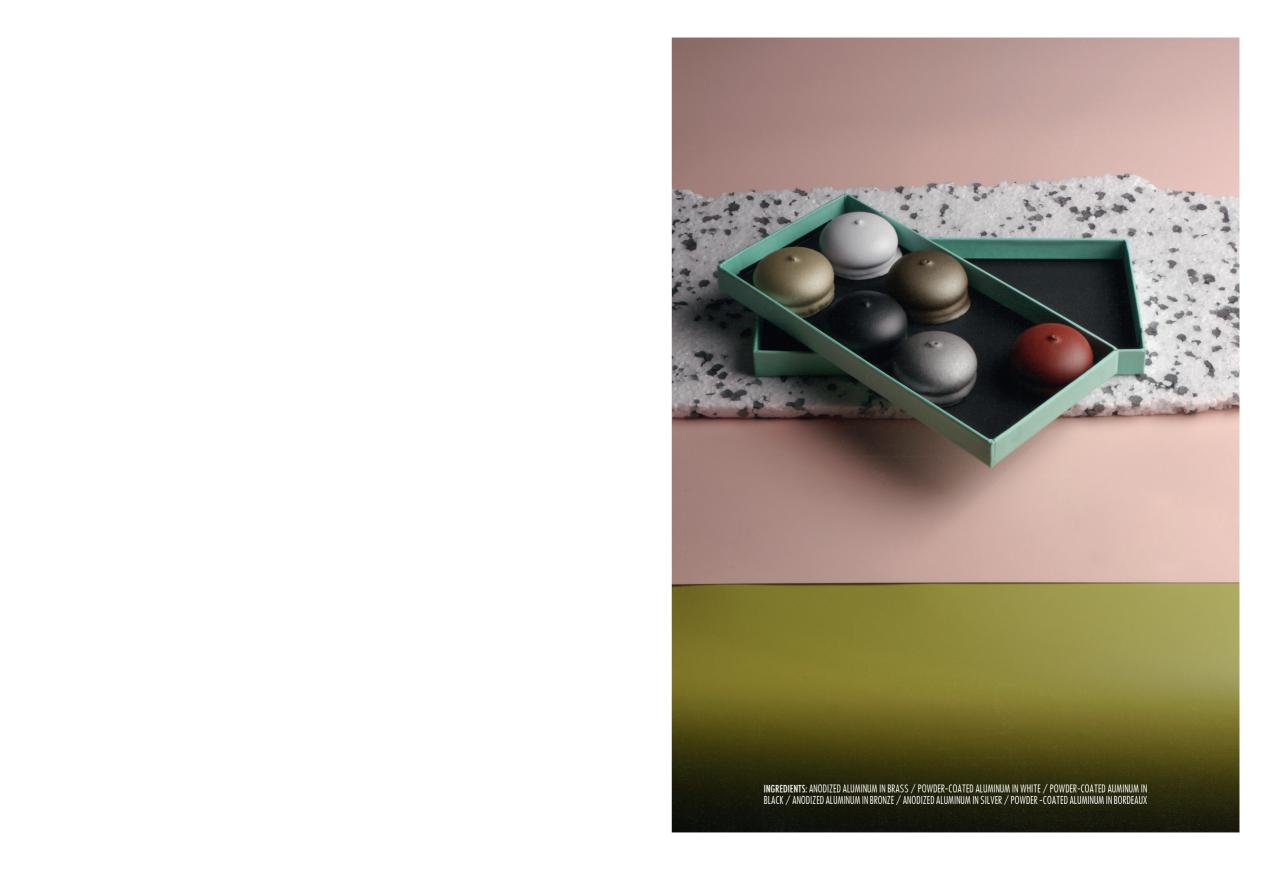

## Wonderland

Mirror by Christophe de la Fontaine

INGREDIENTS: POWDER-COATED STEEL IN BLACK, POWDER-COATED STEEL IN CHAMPAGNE METALLIC, MIRROR