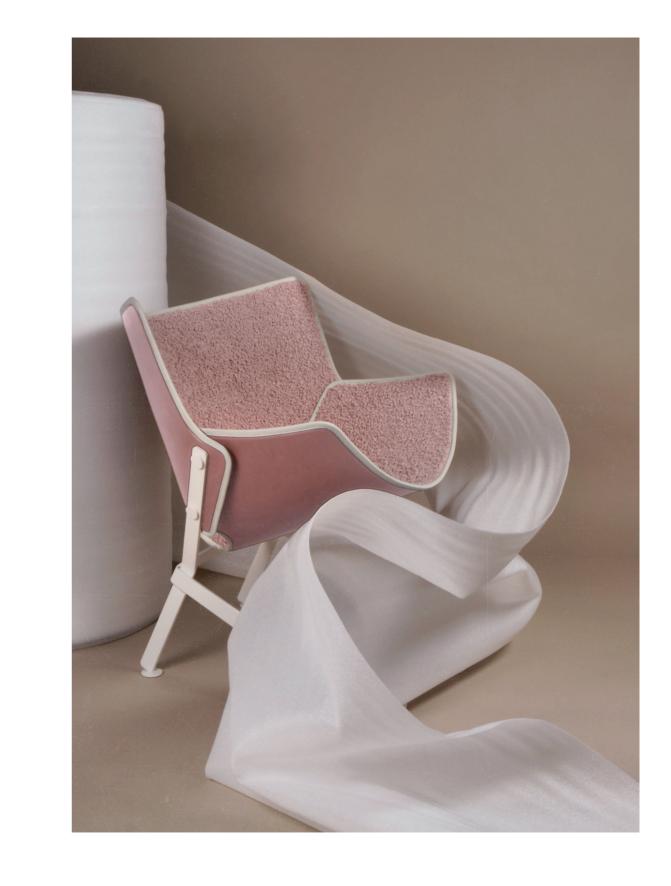

NGE IN DARK GREY, GREY, RASBERRY, BLACKBERRY, LEMON, BLUE INGREDIENTS: LEATHER IN BORDEAUX, OLIVE, SAGE, NUDE, CREME / VEGAN FUR TEDDY IN MOSS GREEN, CURRY, ROSE, GREY, WHITE / VEGAN FUR CURLY IN GREY, BLUEGREEN, ROSE, CREME, WHITE



## Wonderland

Mirror by Christophe de la Fontaine





INGREDIENTS: POWDER-COATED STEEL IN BLACK, POWDER-COATED STEEL IN CHAMPAGNE METALLIC, MIRROR

#### The Third

Bar Stool by Christophe de la Fontaine









## Revue

Side Table by Andrea Steidl





INGREDIENTS: POWDER-COATED STEEL IN BLACK / POWDER-COATED STEEL IN BORDEAUX / POWDER-COATED STEEL IN WHITE

#### Scintilla

Table Lamp by Pietro Russo





INGREDIENTS: SOLID BRASS, BOROSILICATE GLASS, LED



## Memoir

Coat Rack by Jakub Zak







#### El Santo

Armchair by Christophe de la Fontaine











INGREDIENTS: VEGAN FUR CURLY IN WHITE, VEGAN LEATHER IN WHITE, POWDER-COATED STEEL IN WHITE / VEGAN FUR CURLY IN CREME, VEGAN LEATHER IN CREME, POWDER-COATED STEEL IN WHITE / VEGAN FUR CURLY IN ROSE, VEGAN LEATHER IN ROSE, POWDER-COATED STEEL IN WHITE / VEGAN FUR CURLY IN GREY, VEGAN LEATHER IN GREY, POWDER COATED STEEL IN BLACK / VEGAN FUR CURLY IN GREEN, VEGAN LEATHER IN MINT, POWDER-COATED STEEL IN BLACK

INGREDIENTS: VEGAN LEATHER IN WHITE, VEGAN FUR TEDDY IN WHITE, POWDER-COATED STEEL IN WHITE / VEGAN LEATHER IN GREY, VEGAN FUR TEDDY IN GREY, POWDER-COATED STEEL IN WHITE / VEGAN LEATHER IN ROSE, VEGAN FUR TEDDY IN ROSE, POWDER-COATED STEEL IN WHITE / VEGAN LEATHER IN CURRY, VEGAN FUR TEDDY IN CURRY, POWDER COATED STEEL IN BLACK / VEGAN LEATHER IN GREEN, VEGAN FUR TEDDY IN MOSS,