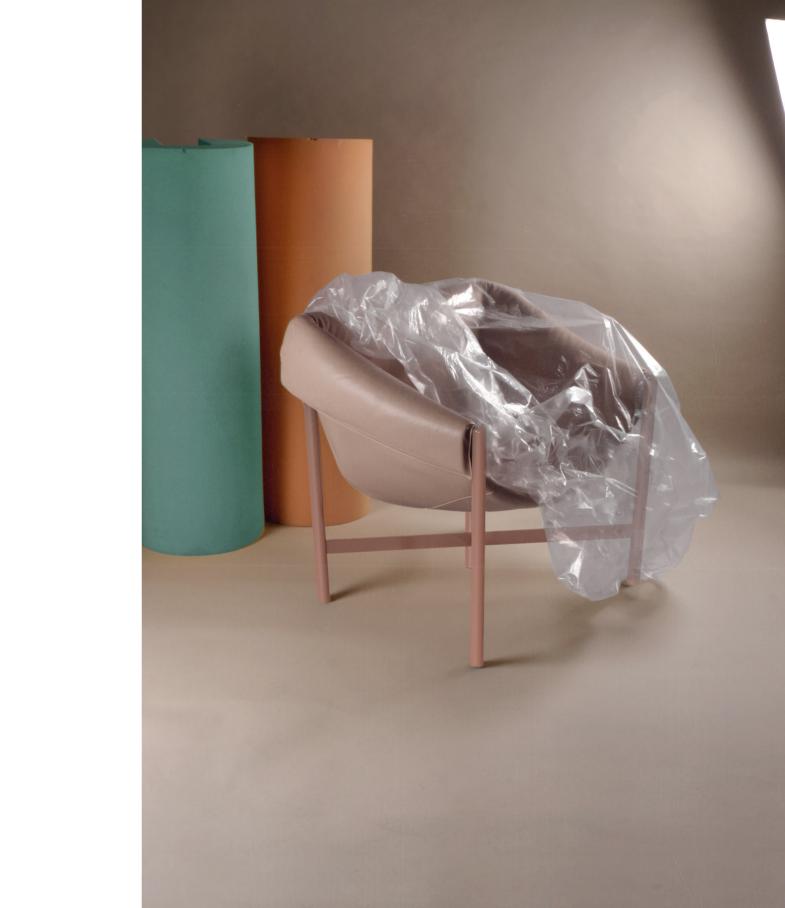

#### El Santo

Armchair by Christophe de la Fontaine

INGREDIENTS: VEGAN FUR CURLY IN WHITE, VEGAN LEATHER IN WHITE, POWDER-COATED STEEL IN WHITE / VEGAN FUR CURLY IN CREME, VEGAN LEATHER IN CREME, POWDER-COATED STEEL IN WHITE / VEGAN FUR CURLY IN ROSE, VEGAN LEATHER IN ROSE, POWDER-COATED STEEL IN WHITE / VEGAN FUR CURLY IN GREY, VEGAN LEATHER IN GREY, POWDER COATED STEEL IN BLACK / VEGAN FUR CURLY IN GREEN, VEGAN LEATHER IN MINT, POWDER-COATED STEEL IN BLACK

INGREDIENTS: VEGAN LEATHER IN WHITE, VEGAN FUR TEDDY IN WHITE, POWDER-COATED STEEL IN WHITE / VEGAN LEATHER IN GREY, VEGAN FUR TEDDY IN GREY, POWDER-COATED STEEL IN WHITE / VEGAN LEATHER IN ROSE, VEGAN FUR TEDDY IN ROSE, POWDER-COATED STEEL IN WHITE / VEGAN LEATHER IN CURRY, VEGAN FUR TEDDY IN CURRY, POWDER COATED STEEL IN BLACK / VEGAN LEATHER IN GREEN, VEGAN FUR TEDDY IN MOSS, POWDER-COATED STEEL IN BLACK