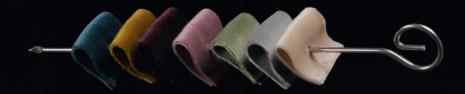

# Serpentine

Couch by Christophe de la Fontaine

INGREDIENTS: VELVET IN OCEAN BLUE, SUNFLOWER, BLACKBERRY, LILAC, PISTACCHIO, LIGHT BLUE, CREME / BOUCLE IN DARK GREY, CUCUMBER, SAGE, CREME, WHITE / UNI MELANGE IN DARK GREY, GREY, RASBERRY, BLACKBERRY, LEMON, BLUE INGREDIENTS: LEATHER IN BORDEAUX, OLIVE, SAGE, NUDE, CREME / VEGAN FUR TEDDY IN MOSS GREEN, CURRY, ROSE, GREY, WHITE / VEGAN FUR CURLY IN GREY, BLUEGREEN, ROSE, CREME, WHITE