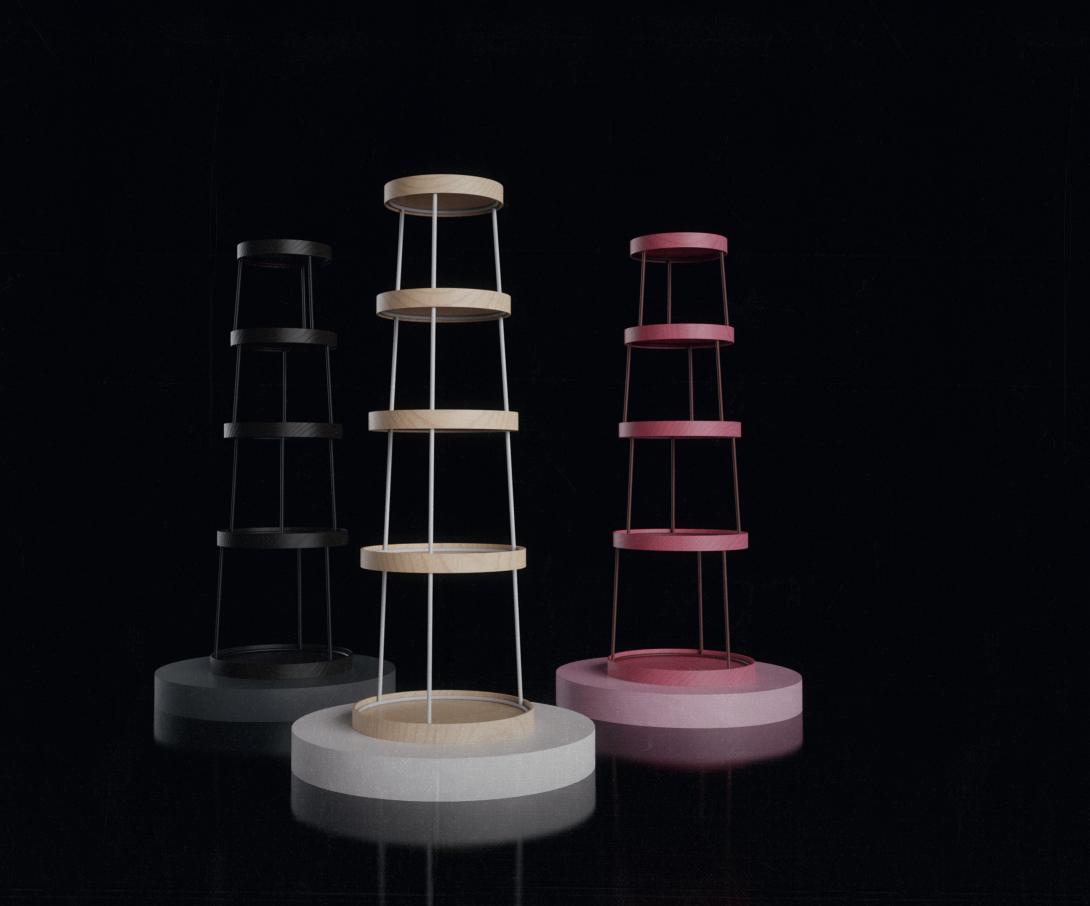

## Babel

Book Carousel by Christophe de la Fontaine

INGREDIENTS: POWDER-COATED STEEL IN WHITE, NATURAL STAINED BEECH / POWDER-COATED STEEL IN BORDEAUX, STAINED BEECH IN FRAMBOISE / POWDER-COATED STEEL IN BLACK, STAINED BEECH IN BLACK