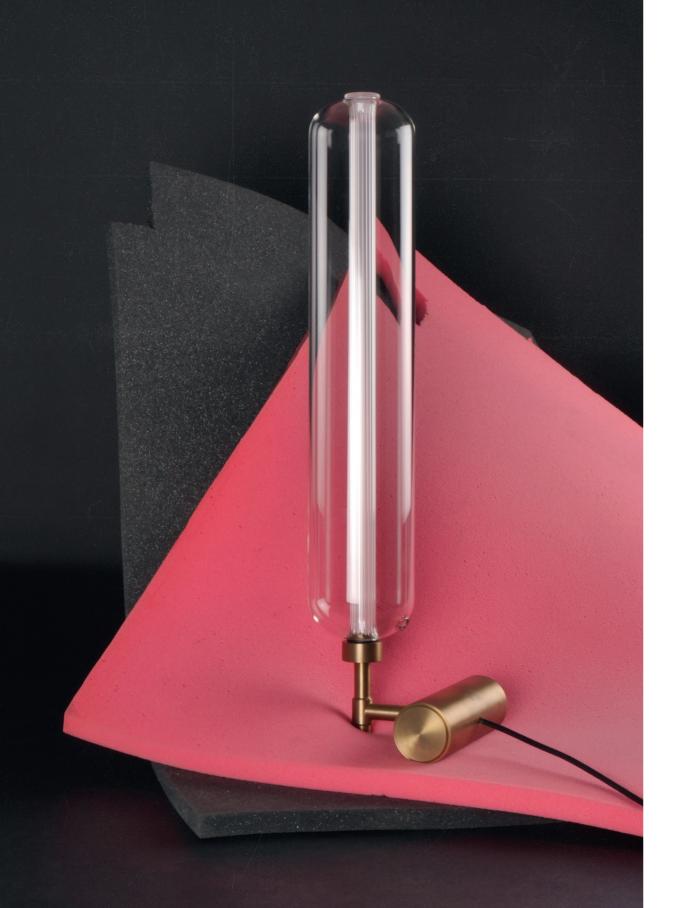

#### Scintilla

Table Lamp by Pietro Russo

INGREDIENTS: SOLID BRASS, BOROSILICATE GLASS, LED