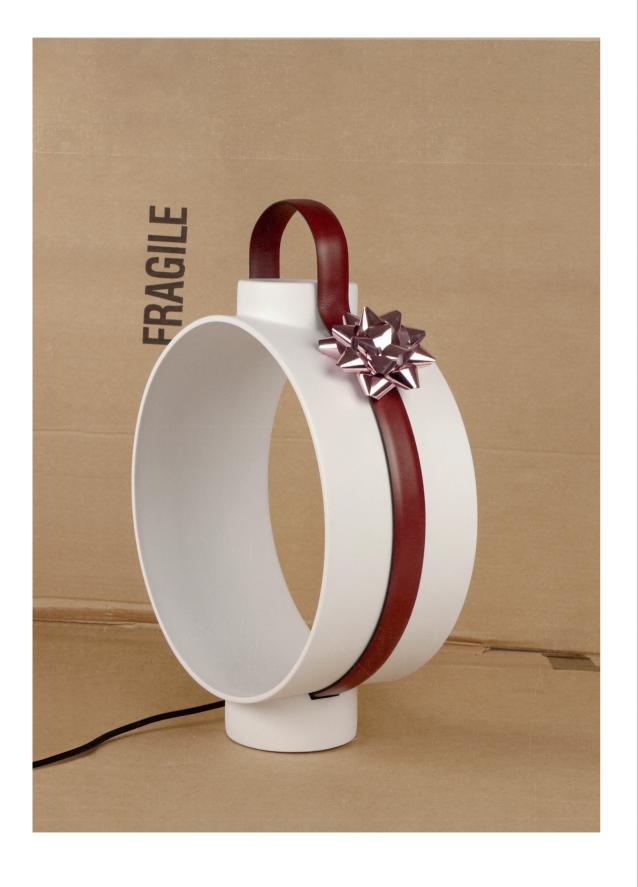

EL IN BLACK / VEGAN LEATHER IN GREEN, VEGAN FUR TEDDY IN MOSS, POWDER-COATED STEEL IN BLACK



# How to see Plants

Vase by Christophe de la Fontaine





INGREDIENTS: PORCELAIN IN WHITE

## Bavaresk Table

Dining Table by Christophe de la Fontaine











INGREDIENTS: MARBLE ROSSO LEVANTO, HPL, LEATHER IN BORDEAUX / MARBLE SILVERWAVE, HPL, LEATHER IN ANTHRAZITE / MARBLE VERDE ALPI, HPL, LEAHTER IN DARK GREEN / MARBLE CARRARA, HPL, LEATHER IN WHITE / MARBLE NERO MARQUINA, HPL, EATHER IN BLACK



# Falstaff

Armchair by Stefan Diez











# Biscotto

Bench by Christophe de la Fontaine





INGREDIENTS: NATURAL BEECH, SATINATED BRASS, LEATHER IN BISCUIT / BEECH STAINED IN BLACK, BURNISHED BRASS, LEATHER IN ANTHRACITE / BEECH STAINED IN FRAMBOISE, SATINATED BRASS, LEATHER IN BORDEAUX



# Nightingale

Table Lamp by Christophe de la Fontaine





## Imprint

Art Direction/Layout/Photography/Chef Pâtissier:

### **Aylin Langreuter**

Words:

#### Lea Schmidbauer

**Createur/Postproduction/Sous Chef:** 

**Calvin Middel** 

Dante - Goods and Bads GmbH Schloss Haggn 24 94362 Neukirchen, Germany www.dante.lu info@dante.lu facebook.com/goods.and.bads.dante instagram.com/dantegoodsandbads by © Dante-Goods And Bads 2022