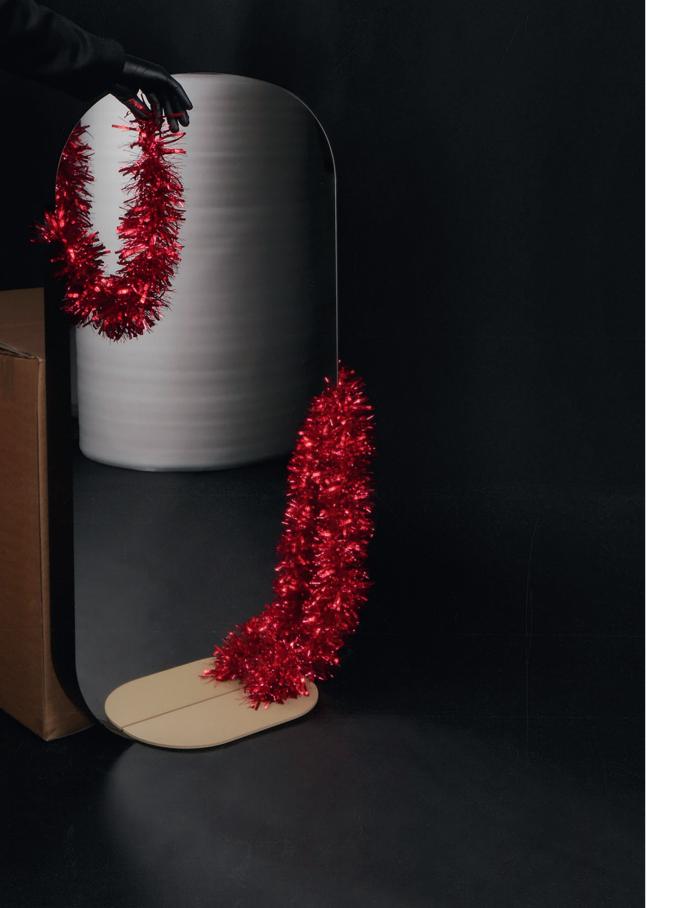

## Wonderland

Mirror by Christophe de la Fontaine

INGREDIENTS: POWDER-COATED STEEL IN BLACK, POWDER-COATED STEEL IN CHAMPAGNE METALLIC, MIRROR