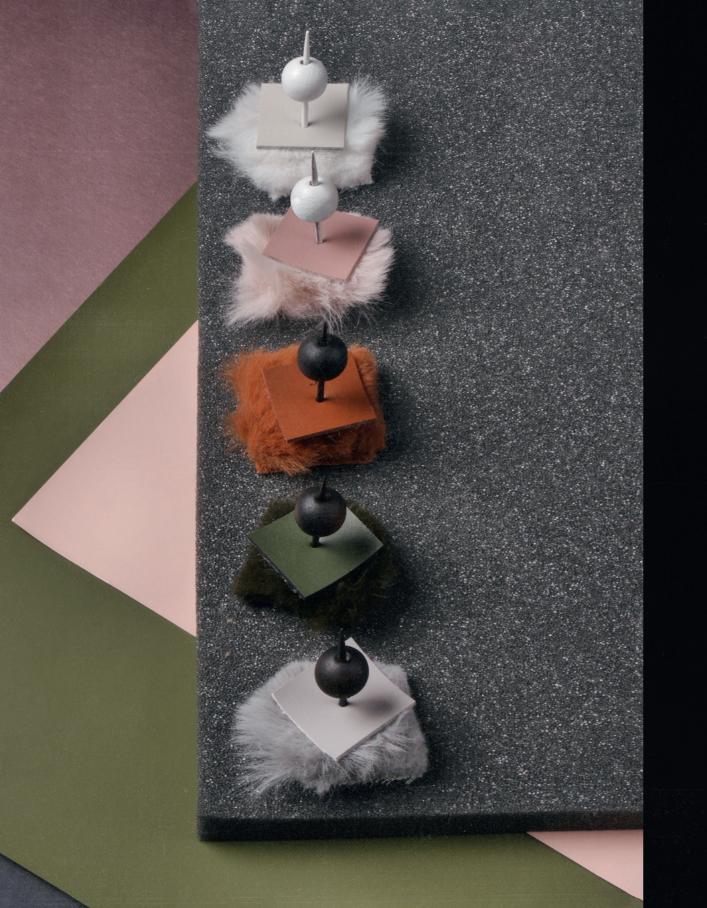

# Serpentine

Couch by Christophe de la Fontaine

INGREDIENTS: VELVET IN OCEAN BLUE, SUNFLOWER, BLACKBERRY, LILAC, PISTACCHIO, LIGHT BLUE, CREME / BOUCLE IN DARK GREY, CUCUMBER, SAGE, CREME, WHITE / UNI MELANGE IN DARK GREY, GREY, RASBERRY, BLACKBERRY, LEMON, BLUE INGREDIENTS: LEATHER IN BORDEAUX, OLIVE, SAGE, NUDE, CREME / VEGAN FUR TEDDY IN MOSS GREEN, CURRY, ROSE, GREY, WHITE / VEGAN FUR CURLY IN GREY, BLUEGREEN, ROSE, CREME, WHITE