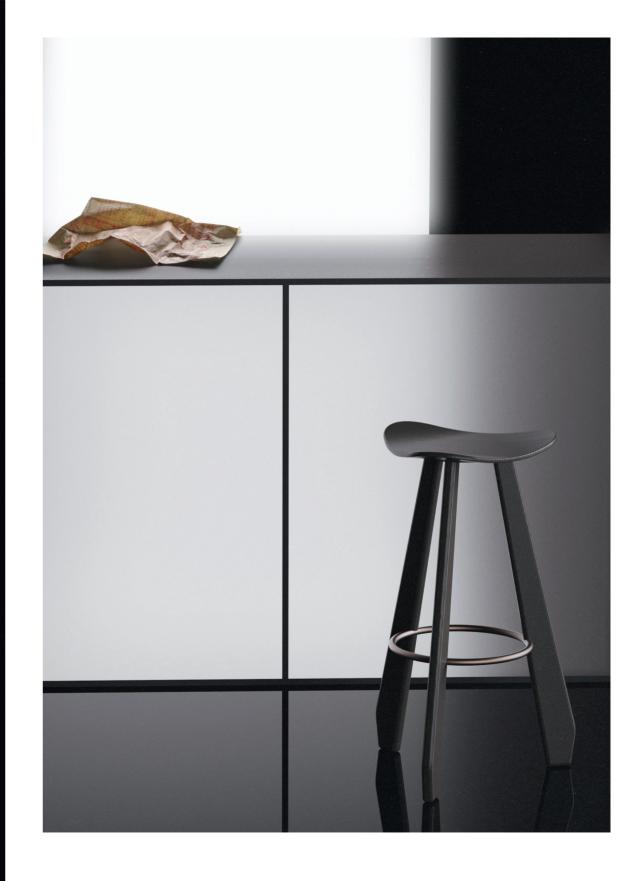

MPERED GLASS FUMEE / POWDER-COATED STEEL IN BORDEAUX, TEMPERED GLASS FUMEE / POWDER-COATED STEEL IN BORDEAUX, TEMPERED GLASS FUMEE



# Serpentine

Couch by Christophe de la Fontaine



















INGREDIENTS: VELVET IN OCEAN BLUE, SUNFLOWER, BLACKBERRY, LILAC, PISTACCHIO, LIGHT BLUE, CREME / BOUCLE IN DARK GREY, CUCUMBER, SAGE, CREME, WHITE / UNI MELANGE IN DARK GREY, GREY, RASBERRY, BLACKBERRY, LEMON, BLUE INGREDIENTS: LEATHER IN BORDEAUX, OLIVE, SAGE, NUDE, CREME / VEGAN FUR TEDDY IN MOSS GREEN, CURRY, ROSE, GREY, WHITE / VEGAN FUR CURLY IN GREY, BLUEGREEN, ROSE, CREME, WHITE



## Wonderland

Mirror by Christophe de la Fontaine





INGREDIENTS: POWDER-COATED STEEL IN BLACK, POWDER-COATED STEEL IN CHAMPAGNE METALLIC, MIRROR

#### The Third

Bar Stool by Christophe de la Fontaine









## Revue

Side Table by Andrea Steidl





INGREDIENTS: POWDER-COATED STEEL IN BLACK / POWDER-COATED STEEL IN BORDEAUX / POWDER-COATED STEEL IN WHITE

#### Scintilla

Table Lamp by Pietro Russo





INGREDIENTS: SOLID BRASS, BOROSILICATE GLASS, LED



## Memoir

Coat Rack by Jakub Zak







#### El Santo

Armchair by Christophe de la Fontaine











INGREDIENTS: VEGAN FUR CURLY IN WHITE, VEGAN LEATHER IN WHITE, POWDER-COATED STEEL IN WHITE / VEGAN FUR CURLY IN CREME, VEGAN LEATHER IN CREME, POWDER-COATED STEEL IN WHITE / VEGAN FUR CURLY IN ROSE, VEGAN LEATHER IN ROSE, POWDER-COATED STEEL IN WHITE / VEGAN FUR CURLY IN GREY, VEGAN LEATHER IN GREY, POWDER COATED STEEL IN BLACK / VEGAN FUR CURLY IN GREEN, VEGAN LEATHER IN MINT, POWDER-COATED STEEL IN BLACK

INGREDIENTS: VEGAN LEAT