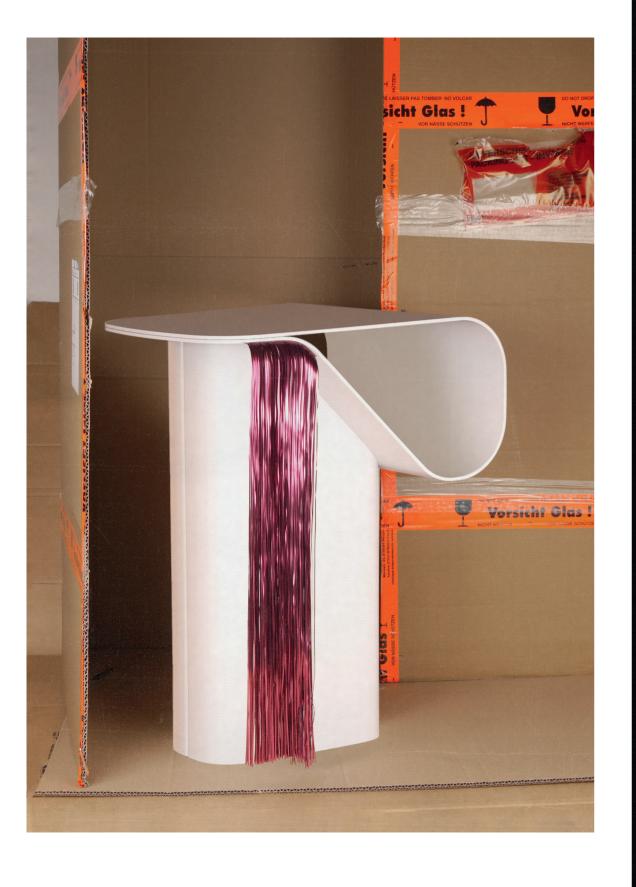

# Rayons

Side Table by Christophe de la Fontaine

INGREDIENTS: POWDER-COATED STEEL IN BLACK / POWDER-COATED STEEL IN CHAMPAGNE METALLIC / POWDER COATED STEEL IN WHITE / POWDER-COATED STEEL IN BORDEAUX / POWDER-COATED STEEL IN BLUE GREEN METALLIC