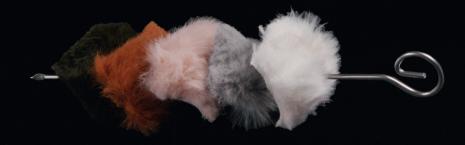

#### El Santo

Armchair by Christophe de la Fontaine

INGREDIENTS: VEGAN FUR CURLY IN WHITE, VEGAN LEATHER IN WHITE, POWDER-COATED STEEL IN WHITE / VEGAN FUR CURLY IN CREME, VEGAN LEATHER IN CREME, POWDER-COATED STEEL IN WHITE / VEGAN FUR CURLY IN ROSE, VEGAN LEATHER IN ROSE, POWDER-COATED STEEL IN WHITE / VEGAN FUR CURLY IN GREY, VEGAN LEATHER IN GREY, POWDER COATED STEEL IN BLACK / VEGAN FUR CURLY IN GREEN, VEGAN LEATHER IN MINT, POWDER-COATED STEEL IN BLACK

INGREDIENTS: VEGAN LEATHER IN WHITE, VEGAN FUR TEDDY IN WHITE, POWDER-COATED STEEL IN WHITE / VEGAN LEATHER IN GREY, VEGAN FUR TEDDY IN GREY, POWDER-COATED STEEL IN WHITE / VEGAN LEATHER IN ROSE, VEGAN FUR TEDDY IN ROSE, POWDER-COATED STEEL IN WHITE / VEGAN LEATHER IN CURRY, VEGAN FUR TEDDY IN CURRY, POWDER COATED STEEL IN BLACK / VEGAN LEATHER IN GREEN, VEGAN FUR TEDDY IN MOSS, POWDER-COATED STEEL IN BLACK