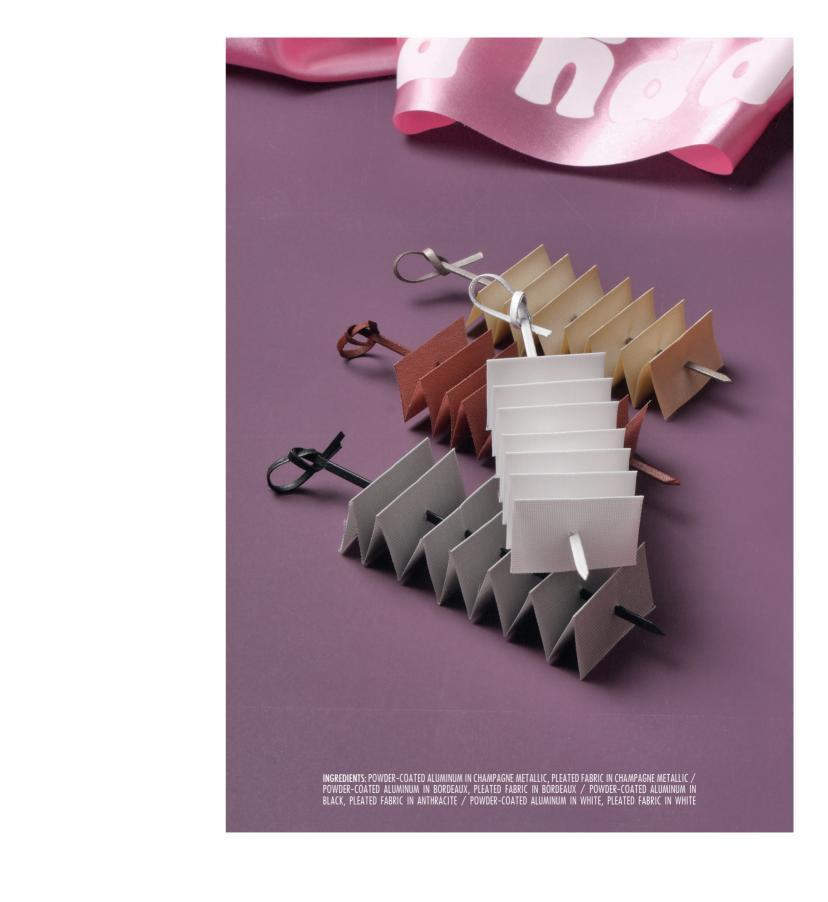

# Rayons

Side Table by Christophe de la Fontaine

INGREDIENTS: POWDER-COATED STEEL IN BLACK / POWDER-COATED STEEL IN CHAMPAGNE METALLIC / POWDER COATED STEEL IN WHITE / POWDER-COATED STEEL IN BORDEAUX / POWDER-COATED STEEL IN BLUE GREEN METALLIC