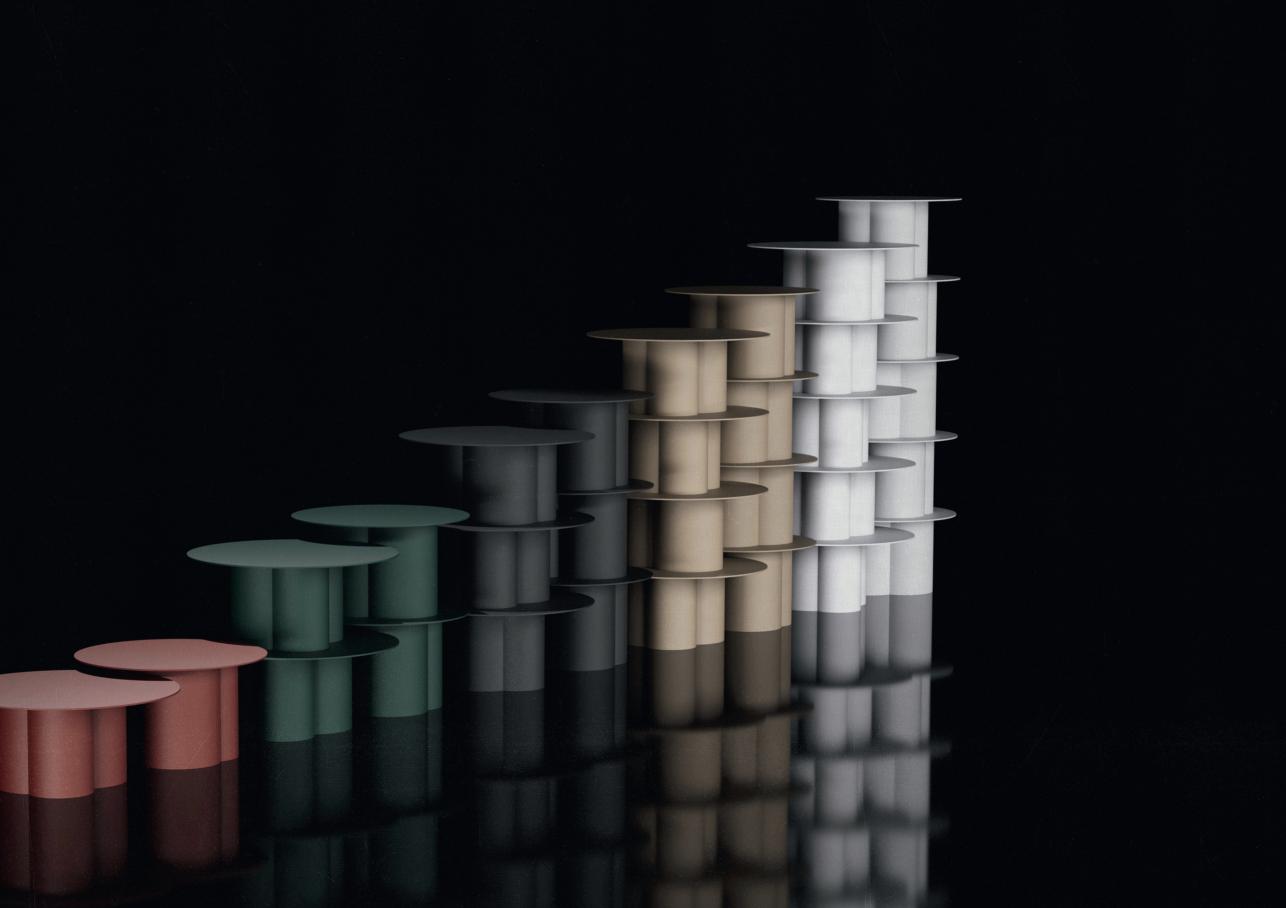

# Rayons

Side Table by Christophe de la Fontaine

INGREDIENTS: POWDER-COATED STEEL IN BLACK / POWDER-COATED STEEL IN CHAMPAGNE METALLIC / POWDER COATED STEEL IN WHITE / POWDER-COATED STEEL IN BORDEAUX / POWDER-COATED STEEL IN BLUE GREEN METALLIC