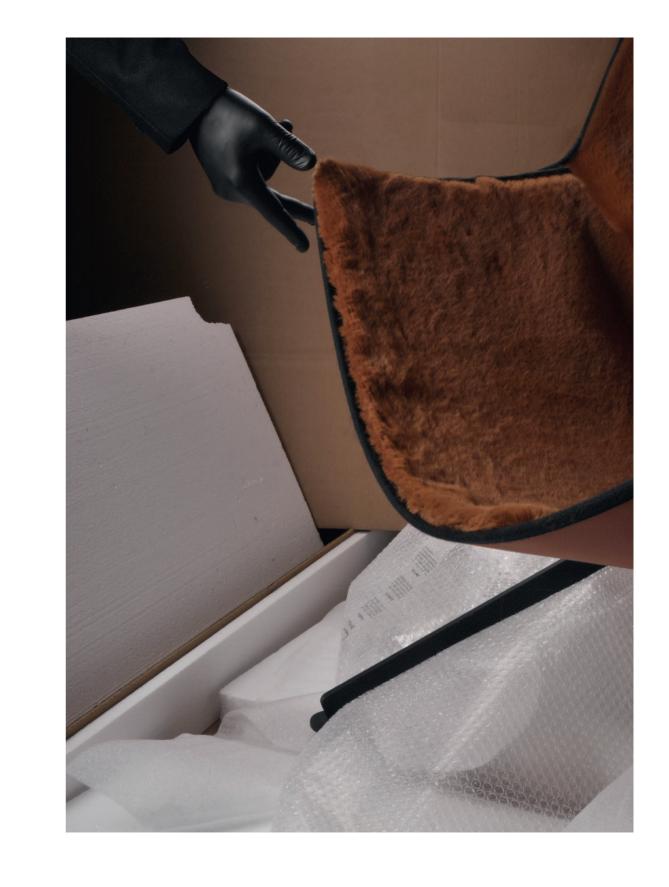

#### El Santo

Armchair by Christophe de la Fontaine

INGREDIENTS: VEGAN FUR CURLY IN WHITE, VEGAN LEATHER IN WHITE, POWDER-COATED STEEL IN WHITE / VEGAN FUR CURLY IN CREME, VEGAN LEATHER IN CREME, POWDER-COATED STEEL IN WHITE / VEGAN FUR CURLY IN ROSE, VEGAN LEATHER IN ROSE, POWDER-COATED STEEL IN WHITE / VEGAN FUR CURLY IN GREY, VEGAN LEATHER IN GREY, POWDER COATED STEEL IN BLACK / VEGAN FUR CURLY IN GREEN, VEGAN LEATHER IN MINT, POWDER-COATED STEEL IN BLACK

INGREDIENTS: VEGAN LEATHER IN WHITE, VEGAN FUR TEDDY IN WHITE, POWDER-COATED STEEL IN WHITE / VEGAN LEATHER IN GREY, VEGAN FUR TEDDY IN GREY, POWDER-COATED STEEL IN WHITE / VEGAN LEATHER IN ROSE, VEGAN FUR TEDDY IN ROSE, POWDER-COATED STEEL IN WHITE / VEGAN LEATHER IN CURRY, VEGAN FUR TEDDY IN CURRY, POWDER COATED STEEL IN BLACK / VEGAN LEATHER IN GREEN, VEGAN FUR TEDDY IN MOSS, POWDER-COATED STEEL IN BLACK