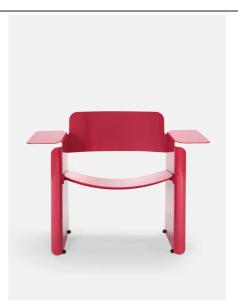

Name AL13
Typology Armchair
Designer Haus Otto

## **Description**

AL13 is a lounge chair made from laser-cut and bent aluminum sheets. Suitable for both indoor and outdoor use, it seamlessly fits into various spatial environments without compromising its unique typology. The prominent armrest offers flexible functionality, serving as a side table or temporary workspace to meet modern needs. Made entirely of aluminum, the chair's individual components can be replaced in case of damage, promoting sustainable production.