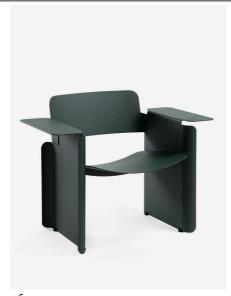

Name AL13
Typology Armchair
Designer Haus Otto

## **Description**

AL13 is a lounge chair made from laser-cut and bent aluminum sheets. Suitable for both indoor and outdoor use, it seamlessly fits into various spatial environments without compromising its unique typology. The prominent armrest offers flexible functionality, serving as a side table or temporary workspace to meet modern needs. Made entirely of aluminum, the chair's individual components can be replaced in case of damage, promoting sustainable production.