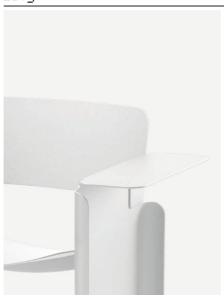

## **Description**

AL13 is a lounge chair made from laser-cut and bent aluminum sheets. Suitable for both indoor and outdoor use, it seamlessly fits into various spatial environments without compromising its unique typology. The prominent armrest offers flexible functionality, serving as a side table or temporary workspace to meet modern needs. Made entirely of aluminum, the chair's individual components can be replaced in case of damage, promoting sustainable production.