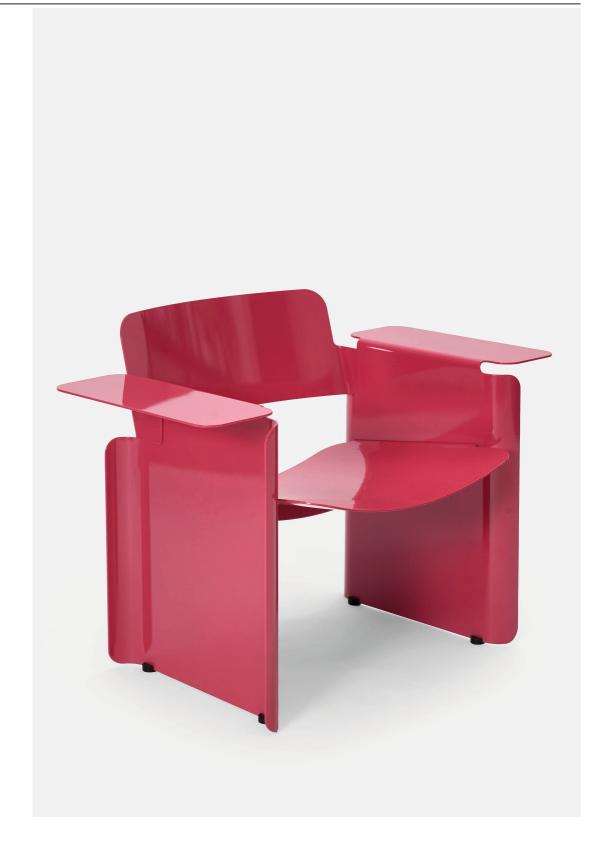

Name AL13
Typology Armchair
Designer Haus Otto

## **Description**

AL13 is a lounge chair made from laser-cut and bent aluminum sheets. Suitable for both indoor and outdoor use, it seamlessly fits into various spatial environments without compromising its unique typology. The prominent armrest offers flexible functionality, serving as a side table or temporary workspace to meet modern needs. Made entirely of aluminum, the chair's individual components can be replaced in case of damage, promoting sustainable production.