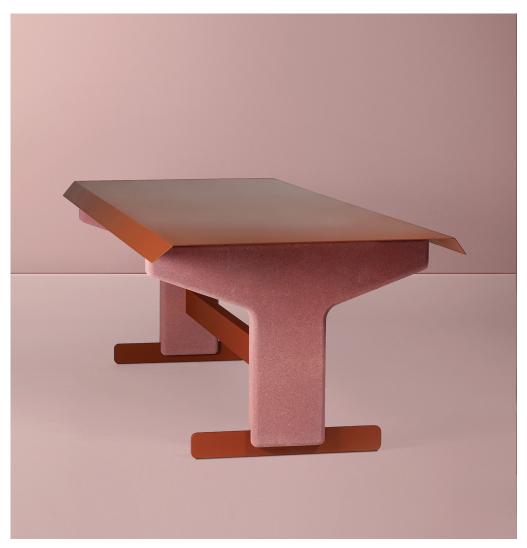

## **Bold's Table**

by Christophe de la Fontaine

The Bold series is our most iconic new feature. A dining table whose appearance is a collage of various architectural references: built from two massive cork side panels, graphically enhanced with linear connections and feet, and completed with a powder coated aluminum table top. While maintaining the cork and wood dialogue of the Bold chair, Bold's table finds its character in a much slender form, and simpler expression. The sophisticated mix of material, surface treatment and colour allow a great variety of appearance. Available in two lengths: 210 and 280cm.

## **MATERIAL**

cork, powder-coated aluminum, leather