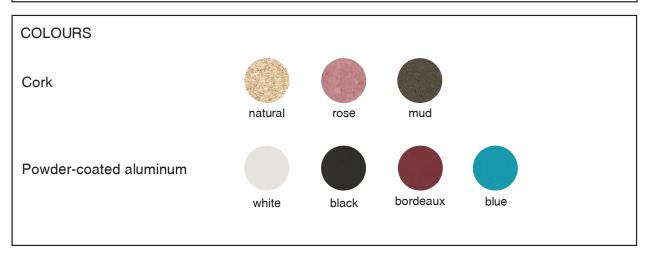

## **Bold's Table**

by Christophe de la Fontaine



The Bold series is our most iconic new feature. A dining table whose appearance is a collage of various architectural references: built from two massive cork side panels, graphically enhanced with linear connections and feet, and completed with a powder coated aluminum table top. While maintaining the cork and wood dialogue of the Bold chair, Bold's table finds its character in a much slender form, and simpler expression. The sophisticated mix of material, surface treatment and colour allow a great variety of appearance. Available in two lengths: 210 and 280cm.

## BOLD - CHRISTOPHE DE LA FONTAINE - ARMCHAIR

## **MATERIAL**

cork, powder-coated aluminum, leather