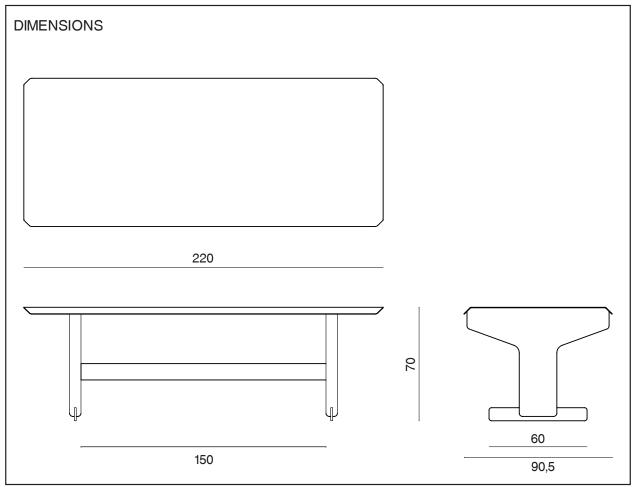

## **Bold's Table**

by Christophe de la Fontaine

The Bold series is our most iconic new feature. A dining table whose appearance is a collage of various architectural references: built from two massive cork side panels, graphically enhanced with linear connections and feet, and completed with a powder coated aluminum table top. While maintaining the cork and wood dialogue of the Bold chair, Bold's table finds its character in a much slender form, and simpler expression. The sophisticated mix of material, surface treatment and colour allow a great variety of appearance. Available in two lengths: 210 and 280cm.