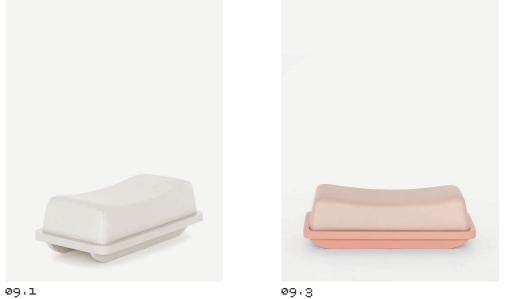

## Glossy lacquered MDF, PU-foam, Leather thema Material

Finishes

15.1

09.3 15.2

09.9

15.3

| Name     | La Push         |                | С  |
|----------|-----------------|----------------|----|
| Material | Leather thema   |                | 09 |
| Colours  | 09.1            | white          |    |
|          | ø9·3            | nude           |    |
|          | Ø9.9            |                |    |
| Material | Glossy laquered |                | 15 |
| Colours  | 15.1            | white RAL 9010 |    |
|          | 15.2            | rose RAL 3012  |    |
|          | 15.4            | black RAL 9017 |    |