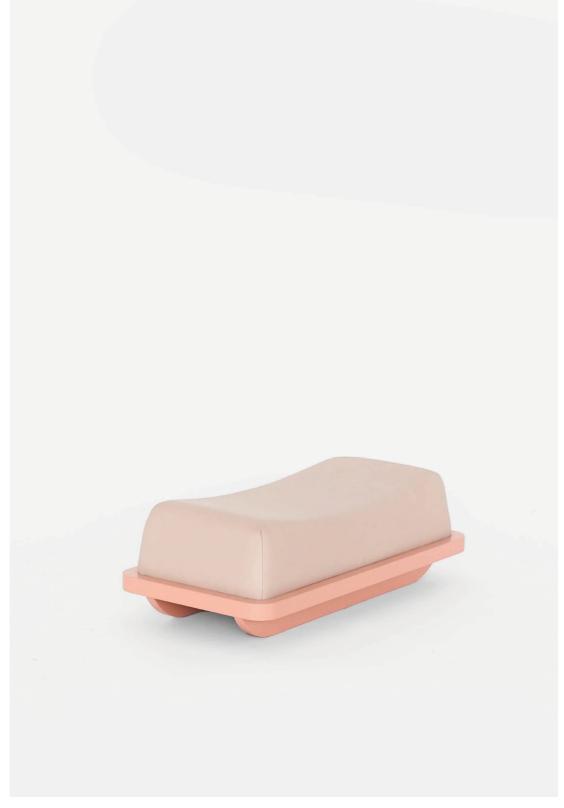

## **Description**

La Push is a low seat that blends global tradition with contemporary living. Inspired by floor cushions from various cultures, it reinterprets this timeless form with modern aesthetics. The minimalist language is drawing influence from the alpha lock key of an old computer keyboard. Its graceful indentation, once meant for fingers, now creates a comfortable seating surface, inviting you to sit and stay grounded.

## Glossy lacquered MDF, PU-foam, Leather thema Material

Finishes

15.1

09.3 15.2

09.9

15.3

| Name     | La Push         |                | С  |
|----------|-----------------|----------------|----|
| Material | Leather thema   |                | 09 |
| Colours  | 09.1            | white          |    |
|          | ø9·3            | nude           |    |
|          | Ø9.9            |                |    |
| Material | Glossy laquered |                | 15 |
| Colours  | 15.1            | white RAL 9010 |    |
|          | 15.2            | rose RAL 3012  |    |
|          | 15.4            | black RAL 9017 |    |