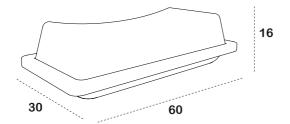

tation, once meant for fingers, now creates a comfortable seating surface, inviting you to sit and stay grounded.

La Push В Name

## Glossy lacquered MDF, PU-foam, Leather thema Material

Finishes



15.1

09.3 15.2



09.9

15.3

| Name     | La Push         |                | С  |
|----------|-----------------|----------------|----|
| Material | Leather thema   |                | 09 |
| Colours  | 09.1            | white          |    |
|          | ø9·3            | nude           |    |
|          | Ø9.9            |                |    |
| Material | Glossy laquered |                | 15 |
| Colours  | 15.1            | white RAL 9010 |    |
|          | 15.2            | rose RAL 3012  |    |
|          | 15.4            | black RAL 9017 |    |

Name La Push

Dimensions 60x30x16cm