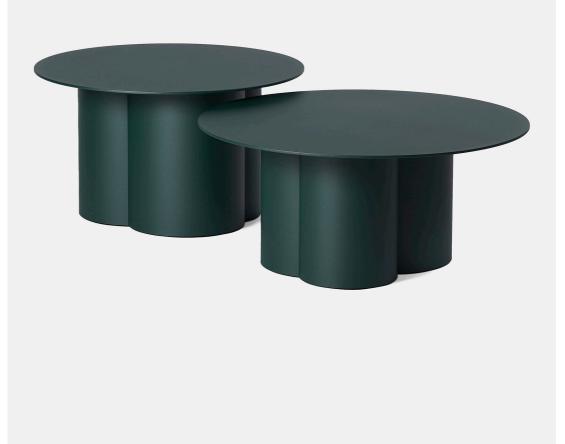

| Name     | Rayons                    | A |
|----------|---------------------------|---|
| Typology | Side table                |   |
| Designer | Christophe de la Fontaine |   |

Description

Rayons are a pair of low tables with different heights. The three overlapping radiuses of the base are set out to appear different from every perspective. Rayons explore the minimal variance needed to make a difference-those subtle changes which distinguish an individual from a series, here expressed in the supporting base.