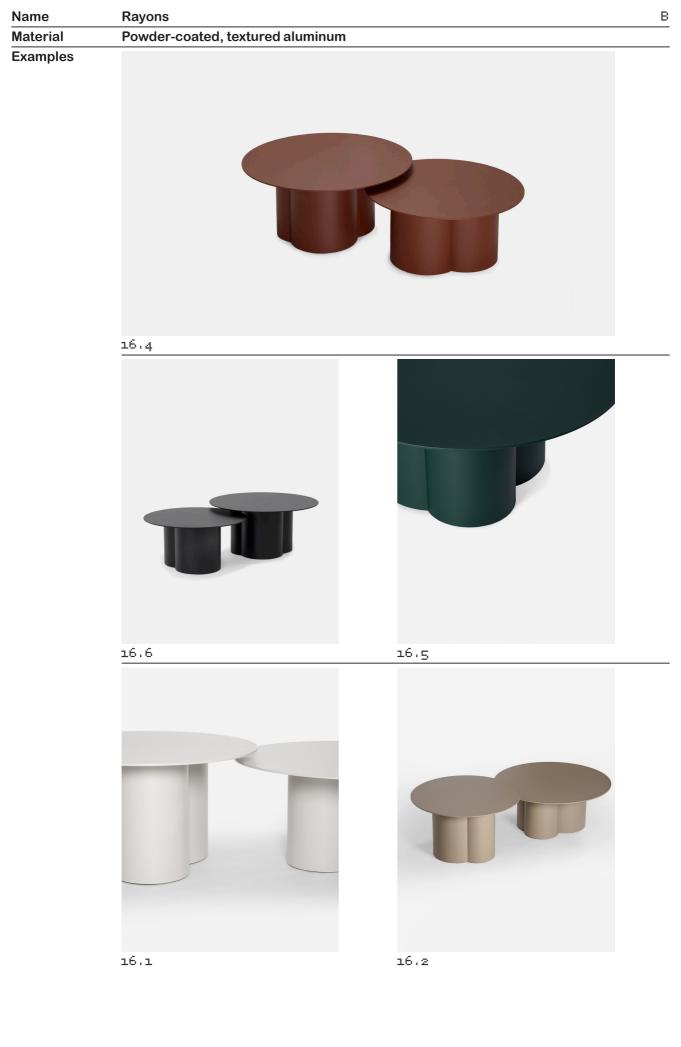

| Name                | Rayons                           | С                  |    |
|---------------------|----------------------------------|--------------------|----|
| Material<br>Colours | Powder-coated, textured aluminum |                    | 16 |
|                     | 16.1                             | white              |    |
|                     | 16.2                             | champagne metallic |    |
|                     | 16.4                             | bordeaux           |    |
|                     | 16.5                             | green              |    |
|                     | 16.6                             | black              |    |