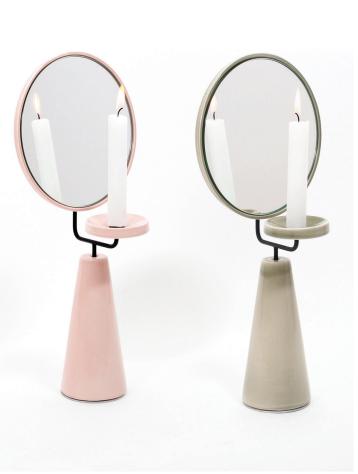

Typology Candlelight, tableversion. Design: Christophe de la Fontaine. Collection: Side Glance-2012

Material: Ceramic, glazed (black/rose/salvia), mirror, powdercoated steel structure in anthracite.

Dimension: Tableversion 18,3 x 40cm.

The reminiscence of a ancient typoology is a candle holder with reflector, made in ceramics. The candle is positioned in front of the mirror that reflects and doubles the emitted light. The division in single elements allows a table- and a wallversion. The colours of the smooth glaze enhance the warmth of the candlelight. Unfortunately Shining can't reflect its own shining beauty...