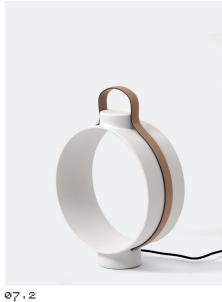

| Name     | Nightingale               |  |
|----------|---------------------------|--|
| Typology | Table lamp                |  |
| Designer | Christophe de la Fontaine |  |
|          |                           |  |

| Dimensions small 21 x 22 x 30cm, large 35 x 15 x 47cm |
|-------------------------------------------------------|
|-------------------------------------------------------|

Material Porcellain, Split leather Examples

07.3

07.3

07.4

Description A porcelain table lamp with a leather handle, produced in collaboration with Rosent-hal. The traditional lampshade is rotated by 90°, turning the usual interaction between the light fitting and reflector upside down. The delicate porcelain body distantly recalls the look of an antique lantern. A leather band available in three natural color variants, serving as a handle that can be used to change the position of the light and add a striking, warm contrast between different materials.