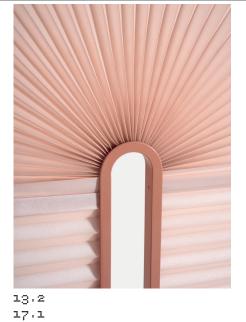

| Name     | Minima Moralia            |
|----------|---------------------------|
| Typology | Room divider              |
| Designer | Christophe de la Fontaine |
|          |                           |

Examples

13.1 16.1

13.3 16.4

13.6 16.6

Description

A room divider with a frame out of powder coated aluminum and pleated fabric. The extremely light-weight modular elements can be positioned both in a C shape and various zig-zag figures. The curves of the construction and a rhythmic vibe to the fabric produce a distinct shadow, resulting in sturdy appearance.