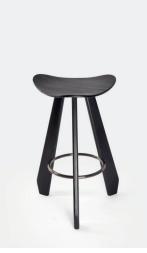

16.1

16.2

17.1

17.2

16.6

| Name     | The Third                 |  |
|----------|---------------------------|--|
| Typology | Bar stool                 |  |
| Designer | Christophe de la Fontaine |  |
|          |                           |  |

| Dimensions | high 42 x 44 x 75cm, low 42 x 44 x 65cm |
|------------|-----------------------------------------|
| Material   | Stained wood, Brass                     |

Examples

14.1 19.1 14.3 19.2

Description In its true manner of exploring peripheral typologies, Dante–Goods and Bads presents you its first bar stool: A subtly saddle-shaped plywood seat rests on three solid wood legs, completed with a polished metal ring. Available in standard two sizes, 75 and 65cm.