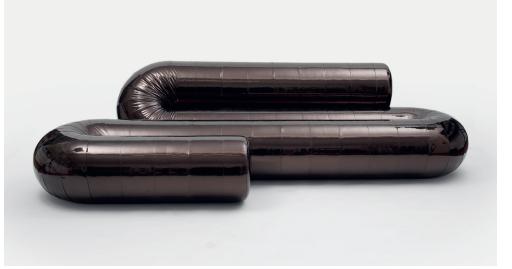

TAB

| Name     | Serpentine                |
|----------|---------------------------|
| Typology | Sofa                      |
| Designer | Christophe de la Fontaine |

Description Serpentine takes the challenge of rethinking a modern sofa by incorporating different seating solutions in one fluid object. The alternation of back and leg support mimics the functionality of a classic seat, a pouf, and a chaise longue. Serpentine looks like a conclusive singular, but is actually a system, available in different sizes, constellations, and finishes. The mix of different foam densities is carefully set up to appear robust, yet soft and inviting to enjoy the luscious comfort.

| Dimensions | 220 cm, 280 cm, 340cm                                                    |                                                             |
|------------|--------------------------------------------------------------------------|-------------------------------------------------------------|
| Material   | Velvet, Bouclé, Fabric, Fabric outc<br>thema, Vegan fur curly, Vegan fur | loor, Vegan leather metallic, Leather aida, Leather<br>eddy |
| Examples   |                                                                          |                                                             |
|            | 02.1                                                                     | 11.3                                                        |