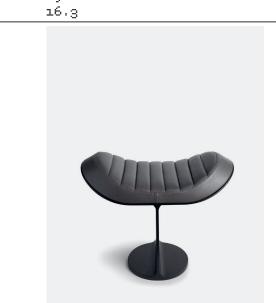

| Name     | El Santo                  |  |
|----------|---------------------------|--|
| Typology | Armchair                  |  |
| Designer | Christophe de la Fontaine |  |
|          |                           |  |

| Dimensions | 80 x 67 x 80cm                                                                                                                                                              |  |  |  |  |  |
|------------|-----------------------------------------------------------------------------------------------------------------------------------------------------------------------------|--|--|--|--|--|
| Material   | Velvet, Fabric, Fabric outdoor, Vegan leather, Vegan leather metallic, Leather aida, S<br>leather, Leather thema, Vegan fur curly, Vegan fur teddy, Powder-coated, textured |  |  |  |  |  |
| Examples   |                                                                                                                                                                             |  |  |  |  |  |
|            | 04.3 07.1<br>16.1 09.1<br>16.1                                                                                                                                              |  |  |  |  |  |
|            |                                                                                                                                                                             |  |  |  |  |  |

03.7 07.5 16.6 05.3 11.3 16.1

Description A simple seat folded into shape using a flat piece of sturdy leather. The resulting shell, when fixed to its unusual metal base, appears left floating in the air. This unexpected take on the classic cantilever typology results in a spacious, comfortable seat.