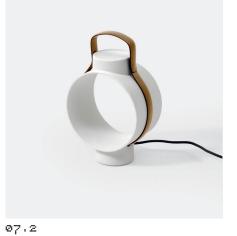

| Name     | Nightingale               |  |
|----------|---------------------------|--|
| Typology | Table lamp                |  |
| Designer | Christophe de la Fontaine |  |
|          |                           |  |

| Dimensions small 21 x 22 x 30cm, large 35 x 15 x 47cm |
|-------------------------------------------------------|
|-------------------------------------------------------|

Material Porcellain, Split leather Examples

07.3

07.3

07.4

Description A porcelain table lamp with a leather handle, produced in collaboration with Rosent-hal. The traditional lampshade is rotated by 90°, turning the usual interaction between the light fitting and reflector upside down. The delicate porcelain body distantly recalls the look of an antique lantern. A leather band available in three natural color variants, serving as a handle that can be used to change the position of the light and add a striking, warm contrast between different materials.