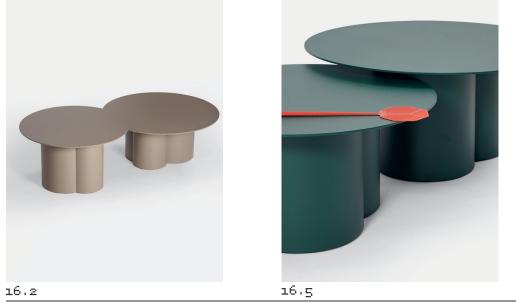

something to hang around something that sets the pace something to make us happy something to whistle along something that creates realities

| Name     | Rayons                    |  |
|----------|---------------------------|--|
| Typology | Side table                |  |
| Designer | Christophe de la Fontaine |  |
|          |                           |  |

| Dimensions | high 80 x 34cm, low 70 x 38cm   |
|------------|---------------------------------|
| Material   | Powder-coated, textured aluminu |

Material Powder-coated, textured aluminum Examples

16.4

Description Rayons are a pair of low tables with different heights. The three overlapping radiuses of the base are set out to appear different from every perspective. Rayons explore the minimal variance needed to make a difference-those subtle changes which distinguish an individual from a series, here expressed in the supporting base.