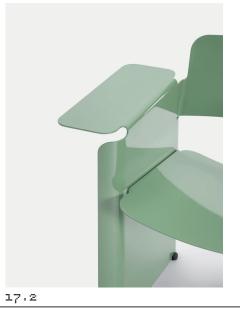

| Name     | AL13      |  |  |
|----------|-----------|--|--|
| Typology | Armchair  |  |  |
| Designer | Haus Otto |  |  |
|          |           |  |  |

| Dimensions 900 x 600 x 680cm |
|------------------------------|
|------------------------------|

 Material
 Powder-coated, textured or glossy aluminum

Examples

16.5

17.5

17.3

Description AL13 is a loung used both indo

AL13 is a lounge chair made from laser-cut and bent aluminum sheets. The chair can be used both indoors and outdoors and fits into different spatial environments without losing its very own typology. The highlighted armrest allows for flexible use and can serve as a side table or temporary work space that meets today's needs.