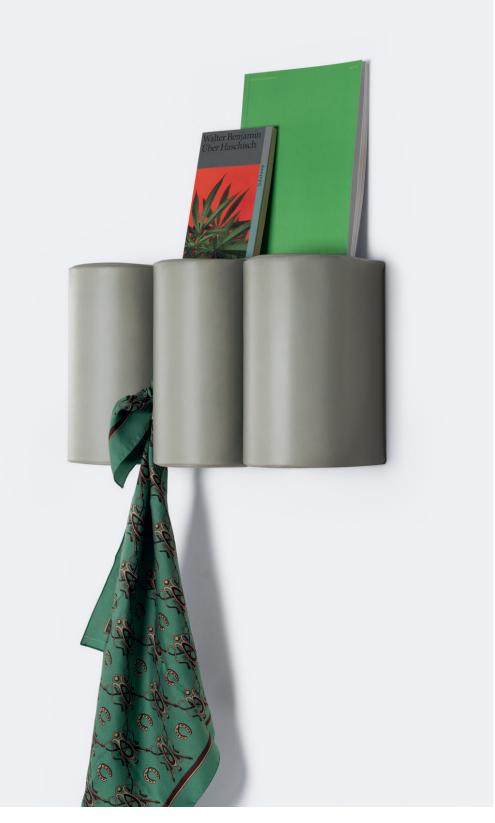

10.5

ø8.4

The upholstered wall hook creates a minimalist, horizontal storage platform and offers the possibility to attach your daily items to a wall using a quick, charming gesture. The hook can be vertically and horizontally attached to the wall and comes in various fin-ishes. Description