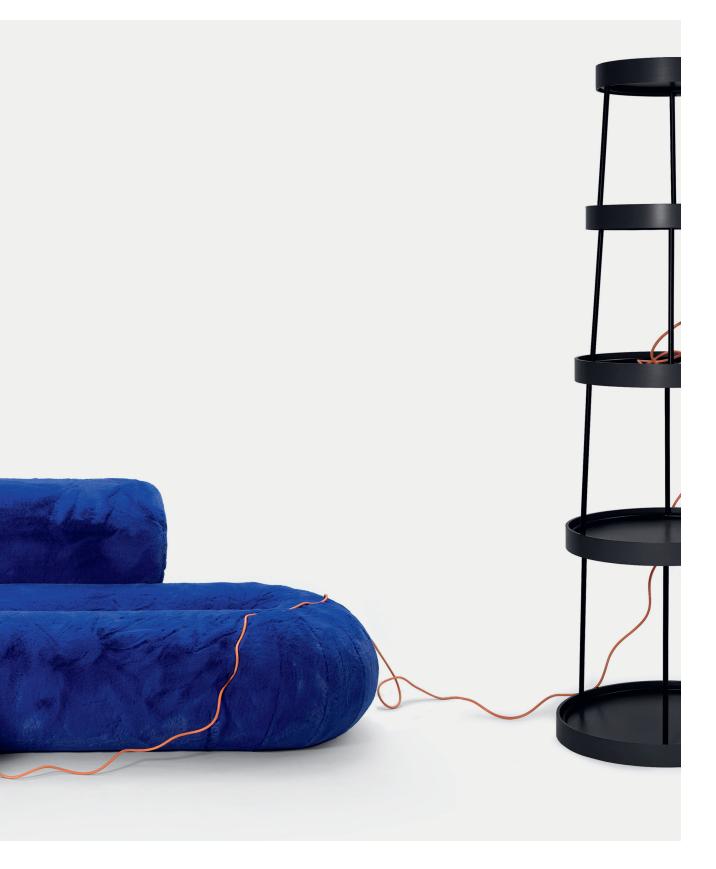

TAB

| Name     | Serpentine                |
|----------|---------------------------|
| Typology | Sofa                      |
| Designer | Christophe de la Fontaine |

Description Serpentine takes the challenge of rethinking a modern sofa by incorporating different seating solutions in one fluid object. The alternation of back and leg support mimics the functionality of a classic seat, a pouf, and a chaise longue. Serpentine looks like a conclusive singular, but is actually a system, available in different sizes, constellations, and finishes. The mix of different foam densities is carefully set up to appear robust, yet soft and inviting to enjoy the luscious comfort.

| Dimensions | 220 cm, 280 cm, 340cm                                                    |                                                             |
|------------|--------------------------------------------------------------------------|-------------------------------------------------------------|
| Material   | Velvet, Bouclé, Fabric, Fabric outc<br>thema, Vegan fur curly, Vegan fur | loor, Vegan leather metallic, Leather aida, Leather<br>eddy |
| Examples   |                                                                          |                                                             |
|            | 02.1                                                                     | 11.3                                                        |

| Name     | Babel                     |  |
|----------|---------------------------|--|
| Typology | Bookshelf                 |  |
| Designer | Christophe de la Fontaine |  |
|          |                           |  |

| Dimensions | d 40 - 60cm, h 177cm    |
|------------|-------------------------|
| Material   | Stained wood, Powder-co |

| terial | Stained wood, Powder-coated, textured steel |
|--------|---------------------------------------------|
|        |                                             |

## Examples

14.1 16.1

Babel is a bookshelf/etagere composed out of five wooden trays divided by subtle me-tal structures. Every shelf is fully rotating in order to provide optimal interaction with its content. The tower units can also be separated and used as side tables. Description