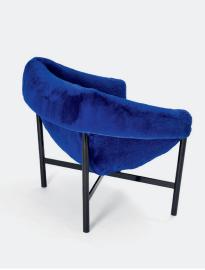

| Name     | El Santo                  |  |
|----------|---------------------------|--|
| Typology | Armchair                  |  |
| Designer | Christophe de la Fontaine |  |
|          |                           |  |

| Dimensions | 80 x 67 x 80cm                                                                                                                                                              |  |  |  |  |  |
|------------|-----------------------------------------------------------------------------------------------------------------------------------------------------------------------------|--|--|--|--|--|
| Material   | Velvet, Fabric, Fabric outdoor, Vegan leather, Vegan leather metallic, Leather aida, S<br>leather, Leather thema, Vegan fur curly, Vegan fur teddy, Powder-coated, textured |  |  |  |  |  |
| Examples   |                                                                                                                                                                             |  |  |  |  |  |
|            | 04.3 07.1<br>16.1 09.1<br>16.1                                                                                                                                              |  |  |  |  |  |
|            |                                                                                                                                                                             |  |  |  |  |  |

03.7 07.5 16.6 05.3 11.3 16.1

Description A simple seat folded into shape using a flat piece of sturdy leather. The resulting shell, when fixed to its unusual metal base, appears left floating in the air. This unexpected take on the classic cantilever typology results in a spacious, comfortable seat.