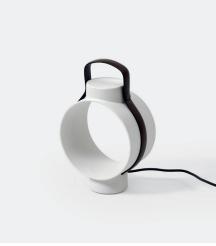

| Name     | Nightingale               |  |
|----------|---------------------------|--|
| Typology | Table lamp                |  |
| Designer | Christophe de la Fontaine |  |
|          |                           |  |

| Dimensions small 21 x 22 x 30cm, large 35 x 15 x 47cm |
|-------------------------------------------------------|
|-------------------------------------------------------|

Material Porcellain, Split leather Examples

07.3

07.3

07.4

Description A porcelain table lamp with a leather handle, produced in collaboration with Rosent-hal. The traditional lampshade is rotated by 90°, turning the usual interaction between the light fitting and reflector upside down. The delicate porcelain body distantly recalls the look of an antique lantern. A leather band available in three natural color variants, serving as a handle that can be used to change the position of the light and add a striking, warm contrast between different materials.