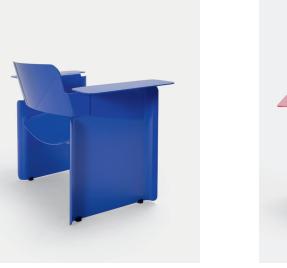

| Name     | AL13      |  |  |
|----------|-----------|--|--|
| Typology | Armchair  |  |  |
| Designer | Haus Otto |  |  |
|          |           |  |  |

| Dimensions 900 x 600 x 680cm |
|------------------------------|
|------------------------------|

 Material
 Powder-coated, textured or glossy aluminum

Examples

16.5

17.5

17.3

Description AL13 is a loung used both indo

AL13 is a lounge chair made from laser-cut and bent aluminum sheets. The chair can be used both indoors and outdoors and fits into different spatial environments without losing its very own typology. The highlighted armrest allows for flexible use and can serve as a side table or temporary work space that meets today's needs.