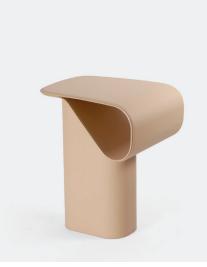

| Name     | El Santo                  |  |
|----------|---------------------------|--|
| Typology | Armchair                  |  |
| Designer | Christophe de la Fontaine |  |
|          |                           |  |

| Dimensions | 80 x 67 x 80cm                                                                                                                                                              |  |  |  |  |  |
|------------|-----------------------------------------------------------------------------------------------------------------------------------------------------------------------------|--|--|--|--|--|
| Material   | Velvet, Fabric, Fabric outdoor, Vegan leather, Vegan leather metallic, Leather aida, S<br>leather, Leather thema, Vegan fur curly, Vegan fur teddy, Powder-coated, textured |  |  |  |  |  |
| Examples   |                                                                                                                                                                             |  |  |  |  |  |
|            | 04.3 07.1<br>16.1 09.1<br>16.1                                                                                                                                              |  |  |  |  |  |
|            |                                                                                                                                                                             |  |  |  |  |  |

03.7 07.5 16.6 05.3 11.3 16.1

Description A simple seat folded into shape using a flat piece of sturdy leather. The resulting shell, when fixed to its unusual metal base, appears left floating in the air. This unexpected take on the classic cantilever typology results in a spacious, comfortable seat.