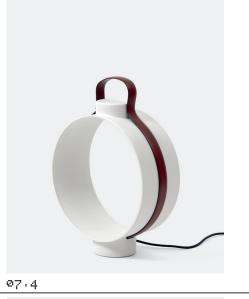

| Name     | Nightingale               |  |
|----------|---------------------------|--|
| Typology | Table lamp                |  |
| Designer | Christophe de la Fontaine |  |
|          |                           |  |

| Dimensions small 21 x 22 x 30cm, large 35 x 15 x 47cm |
|-------------------------------------------------------|
|-------------------------------------------------------|

Material Porcellain, Split leather Examples

07.3

07.3

07.4

Description A porcelain table lamp with a leather handle, produced in collaboration with Rosent-hal. The traditional lampshade is rotated by 90°, turning the usual interaction between the light fitting and reflector upside down. The delicate porcelain body distantly recalls the look of an antique lantern. A leather band available in three natural color variants, serving as a handle that can be used to change the position of the light and add a striking, warm contrast between different materials.