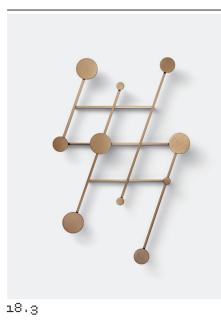

something that does it really fast something that tells us we're even something to accelerate something to pass the time something to guide us in the dark

| Name     | Memoir    |  |  |  |
|----------|-----------|--|--|--|
| Typology | Coat rack |  |  |  |
| Designer | Jakub Zak |  |  |  |
|          |           |  |  |  |

Dimensions100 x 72 x 9cm

| Material  | Powder-coated, textured aluminum, Anodized aluminum |
|-----------|-----------------------------------------------------|
| Evennelse |                                                     |

Examples

16.6

16.1 18.3

16.1

16.6 18.3

Description An aluminum adjustable coat rack. Inspired by the classic accordion style coat racks. Its strong geometries and black and bronze color palette make for a wall piece that is both decorative and functional. The asymmetrical design adds a playful touch.