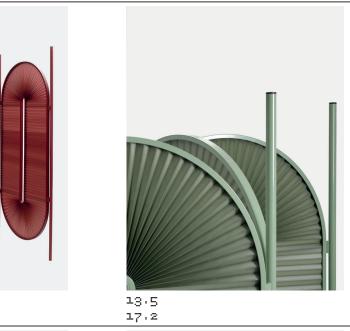

| Name     | Minima Moralia            |
|----------|---------------------------|
| Typology | Room divider              |
| Designer | Christophe de la Fontaine |
|          |                           |

Examples

13.1 16.1

13.3 16.4

13.6 16.6

Description

A room divider with a frame out of powder coated aluminum and pleated fabric. The extremely light-weight modular elements can be positioned both in a C shape and various zig-zag figures. The curves of the construction and a rhythmic vibe to the fabric produce a distinct shadow, resulting in sturdy appearance.