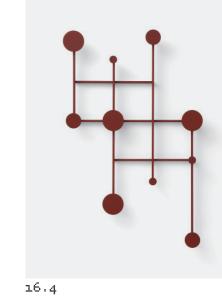

something that does it really fast something that tells us we're even something to accelerate something to pass the time something to guide us in the dark

| Name     | Memoir    |  |  |  |
|----------|-----------|--|--|--|
| Typology | Coat rack |  |  |  |
| Designer | Jakub Zak |  |  |  |
|          |           |  |  |  |

Dimensions100 x 72 x 9cm

| Material  | Powder-coated, textured aluminum, Anodized aluminum |
|-----------|-----------------------------------------------------|
| Evennelse |                                                     |

Examples

16.6

16.1 18.3

16.1

16.6 18.3

Description An aluminum adjustable coat rack. Inspired by the classic accordion style coat racks. Its strong geometries and black and bronze color palette make for a wall piece that is both decorative and functional. The asymmetrical design adds a playful touch.