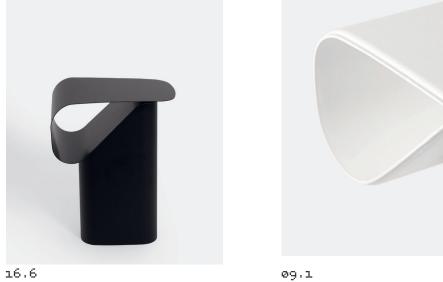

| Name     | El Santo                  |  |
|----------|---------------------------|--|
| Typology | Armchair                  |  |
| Designer | Christophe de la Fontaine |  |
|          |                           |  |

| Dimensions | 80 x 67 x 80cm                                                                                                                                                              |  |  |  |  |  |
|------------|-----------------------------------------------------------------------------------------------------------------------------------------------------------------------------|--|--|--|--|--|
| Material   | Velvet, Fabric, Fabric outdoor, Vegan leather, Vegan leather metallic, Leather aida, S<br>leather, Leather thema, Vegan fur curly, Vegan fur teddy, Powder-coated, textured |  |  |  |  |  |
| Examples   |                                                                                                                                                                             |  |  |  |  |  |
|            | 04.3 07.1<br>16.1 09.1<br>16.1                                                                                                                                              |  |  |  |  |  |
|            |                                                                                                                                                                             |  |  |  |  |  |

03.7 07.5 16.6 05.3 11.3 16.1

Description A simple seat folded into shape using a flat piece of sturdy leather. The resulting shell, when fixed to its unusual metal base, appears left floating in the air. This unexpected take on the classic cantilever typology results in a spacious, comfortable seat.