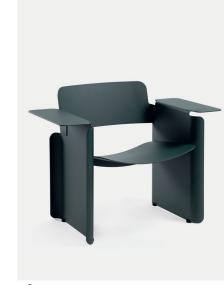

| Name     | AL13      |  |  |
|----------|-----------|--|--|
| Typology | Armchair  |  |  |
| Designer | Haus Otto |  |  |
|          |           |  |  |

| Dimensions 900 x 600 x 680cm |
|------------------------------|
|------------------------------|

 Material
 Powder-coated, textured or glossy aluminum

Examples

16.5

17.5

17.3

Description AL13 is a loung used both indo

AL13 is a lounge chair made from laser-cut and bent aluminum sheets. The chair can be used both indoors and outdoors and fits into different spatial environments without losing its very own typology. The highlighted armrest allows for flexible use and can serve as a side table or temporary work space that meets today's needs.