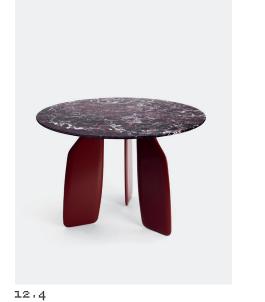

| Name     | Bavaresk Table Round      |
|----------|---------------------------|
| Typology | Dining table              |
| Designer | Christophe de la Fontaine |

| <b>E</b> 1 |                                                            |
|------------|------------------------------------------------------------|
| Material   | Marble, Velvet, Leather aida, Leather thema, Laquered wood |
| Dimensions | 90 x 74cm or 110 x 74cm or 130 x 74cm                      |

01.3

12.3 08.4

16.4

12.7 16.6

Description A dining table with glass, marble or laminate top and beech legs. The iconographic helmshaped legs are milled out of multiply wood then lacquered or dressed with fabric or leather.