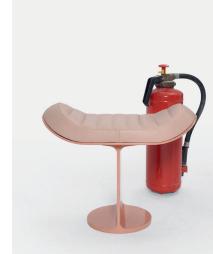

| Name     | AL13      |  |  |
|----------|-----------|--|--|
| Typology | Armchair  |  |  |
| Designer | Haus Otto |  |  |
|          |           |  |  |

| Dimensions 900 x 600 x 680cm |
|------------------------------|
|------------------------------|

 Material
 Powder-coated, textured or glossy aluminum

Examples

16.5

17.5

17.3

Description AL13 is a loung used both indo

AL13 is a lounge chair made from laser-cut and bent aluminum sheets. The chair can be used both indoors and outdoors and fits into different spatial environments without losing its very own typology. The highlighted armrest allows for flexible use and can serve as a side table or temporary work space that meets today's needs.