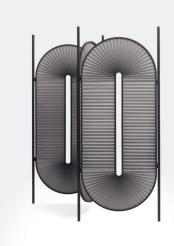

| Name     | Minima Moralia            |
|----------|---------------------------|
| Typology | Room divider              |
| Designer | Christophe de la Fontaine |
|          |                           |

Examples

13.1 16.1

13.3 16.4

13.6 16.6

Description

A room divider with a frame out of powder coated aluminum and pleated fabric. The extremely light-weight modular elements can be positioned both in a C shape and various zig-zag figures. The curves of the construction and a rhythmic vibe to the fabric produce a distinct shadow, resulting in sturdy appearance.