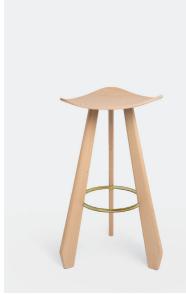

16.1

16.2

17.1

17.2

16.6

| Name     | The Third                 |  |
|----------|---------------------------|--|
| Typology | Bar stool                 |  |
| Designer | Christophe de la Fontaine |  |
|          |                           |  |

| Dimensions | high 42 x 44 x 75cm, low 42 x 44 x 65cm |
|------------|-----------------------------------------|
| Material   | Stained wood, Brass                     |

Examples

14.1 19.1 14.3 19.2

Description In its true manner of exploring peripheral typologies, Dante–Goods and Bads presents you its first bar stool: A subtly saddle-shaped plywood seat rests on three solid wood legs, completed with a polished metal ring. Available in standard two sizes, 75 and 65cm.