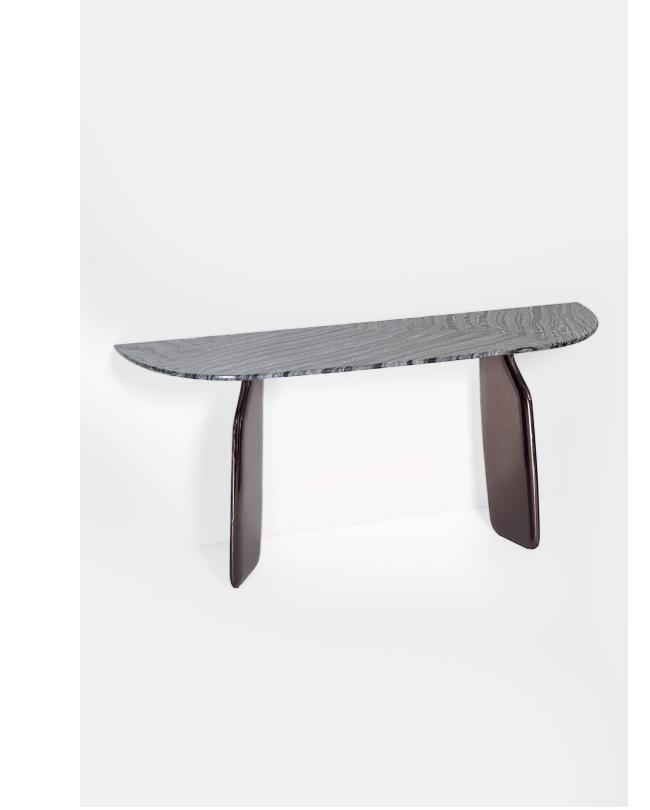

| Name     | Bavaresk Console          |  |
|----------|---------------------------|--|
| Typology | Console                   |  |
| Designer | Christophe de la Fontaine |  |
|          |                           |  |

| Dimensions | 160 x 50 x 72cm                                            |
|------------|------------------------------------------------------------|
| Material   | Marble, Velvet, Leather aida, Leather thema, Laquered wood |
| Examples   |                                                            |

|                        | C.Z. M. |
|------------------------|---------|
| 187 - 198<br>197 - 198 |         |

12.2 06.6

Description In an ongoing exploration of unusual typologies, the console fits seamlessly into the Bavaresk family and allows this signature and iconic design to unfold more potential in the living landscape