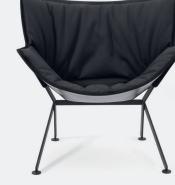

| Name     | El Santo                  |  |
|----------|---------------------------|--|
| Typology | Armchair                  |  |
| Designer | Christophe de la Fontaine |  |
|          |                           |  |

| Dimensions | 80 x 67 x 80cm                                                                                                                                                              |  |  |  |  |  |
|------------|-----------------------------------------------------------------------------------------------------------------------------------------------------------------------------|--|--|--|--|--|
| Material   | Velvet, Fabric, Fabric outdoor, Vegan leather, Vegan leather metallic, Leather aida, S<br>leather, Leather thema, Vegan fur curly, Vegan fur teddy, Powder-coated, textured |  |  |  |  |  |
| Examples   |                                                                                                                                                                             |  |  |  |  |  |
|            | 04.3 07.1<br>16.1 09.1<br>16.1                                                                                                                                              |  |  |  |  |  |
|            |                                                                                                                                                                             |  |  |  |  |  |

03.7 07.5 16.6 05.3 11.3 16.1

Description A simple seat folded into shape using a flat piece of sturdy leather. The resulting shell, when fixed to its unusual metal base, appears left floating in the air. This unexpected take on the classic cantilever typology results in a spacious, comfortable seat.