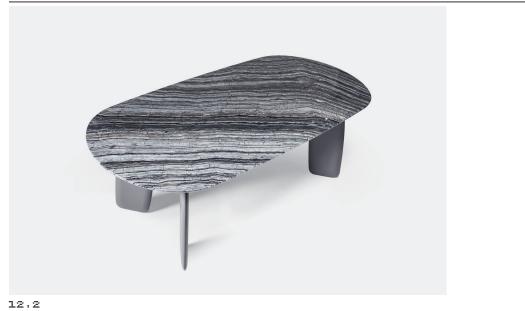

| Name     | Bavaresk Table Oval       |  |
|----------|---------------------------|--|
| Typology | Dining table              |  |
| Designer | Christophe de la Fontaine |  |
|          |                           |  |

| Dimensions | 210 x 105cm, 280 x 110cm                                   |
|------------|------------------------------------------------------------|
| Material   | Marble, Velvet, Leather aida, Leather thema, Laquered wood |
| Examples   |                                                            |

12.5 09.8

09.9

A dining table with glass, marble or laminate top and beech legs. The iconographic helm-shaped legs are milled out of multiply wood then lacquered or dressed with fabric or leather. Description