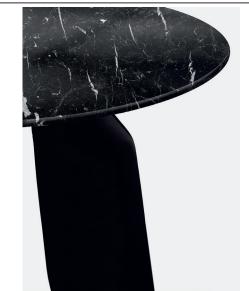

| Name     | Bavaresk Table Oval       |  |
|----------|---------------------------|--|
| Typology | Dining table              |  |
| Designer | Christophe de la Fontaine |  |
|          |                           |  |

| Dimensions | 210 x 105cm, 280 x 110cm                                   |
|------------|------------------------------------------------------------|
| Material   | Marble, Velvet, Leather aida, Leather thema, Laquered wood |
| Examples   |                                                            |

12.5 09.8

09.9

A dining table with glass, marble or laminate top and beech legs. The iconographic helm-shaped legs are milled out of multiply wood then lacquered or dressed with fabric or leather. Description