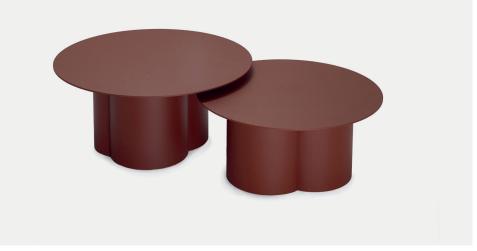

something to hang around something that sets the pace something to make us happy something to whistle along something that creates realities

| Name     | Rayons                    |  |
|----------|---------------------------|--|
| Typology | Side table                |  |
| Designer | Christophe de la Fontaine |  |
|          |                           |  |

| Dimensions | high 80 x 34cm, low 70 x 38cm   |
|------------|---------------------------------|
| Material   | Powder-coated, textured aluminu |

Material Powder-coated, textured aluminum Examples

16.4

Description Rayons are a pair of low tables with different heights. The three overlapping radiuses of the base are set out to appear different from every perspective. Rayons explore the minimal variance needed to make a difference-those subtle changes which distinguish an individual from a series, here expressed in the supporting base.