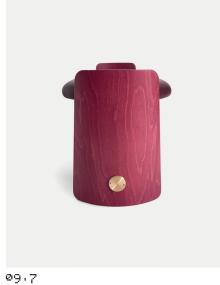

| Dimensions | 128 x 48 x 44cm                    |
|------------|------------------------------------|
| Material   | Leather thema, Stained wood, Brass |

Examples

14.2 19.1

09.9 14.3

19.2

Description Biscotto is a wooden bench with a leather upholstered seat and brass truss connections. Following Dante-Goods and Bads's tradition of serving satellite typologies, the bench becomes a multitool that can't be reduced to its mere function as a temporary seating solution. The essence of Biscotto lies in the dialogue between the gently curved plywood legs and the firm mattress, confronting one another while leaving the constructive elements exposed. Biscotto's substantiality makes it a perfect fit for both entrances and living, as well as personal spaces in the moments of hushed comfort.