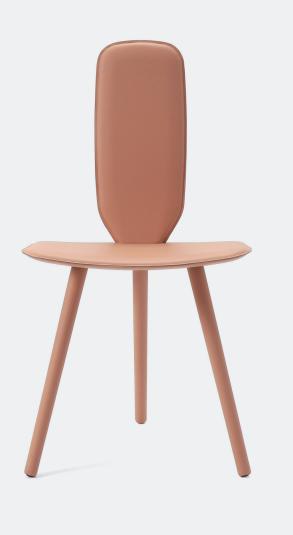

ø6.6

something that gives us a goal something that helps us survive something that stands alone something to escape reality

| Name     | Bavaresk High Chair       |
|----------|---------------------------|
| Typology | Dining chair              |
| Designer | Christophe de la Fontaine |
|          |                           |

| Dimensions 50 x 48 x h 45/94cm |
|--------------------------------|
|--------------------------------|

| Material | Leather aida, Leather thema, Vegan fur curly, Vegan fur teddy, Stained wood |
|----------|-----------------------------------------------------------------------------|
| Examples |                                                                             |

Description A three-legged dining chair made out of beech. The joint of a classical rural Bavarian wooden chair was revised by eliminating the plank solution with CNC processing; legs are reduced from typical four to three. The mood of the smooth lines competes with ann obi sash-like cushion.