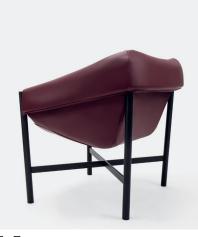

| Name     | El Santo                  |  |
|----------|---------------------------|--|
| Typology | Armchair                  |  |
| Designer | Christophe de la Fontaine |  |
|          |                           |  |

| Dimensions | 80 x 67 x 80cm                                                                                                                                                              |  |  |  |  |  |
|------------|-----------------------------------------------------------------------------------------------------------------------------------------------------------------------------|--|--|--|--|--|
| Material   | Velvet, Fabric, Fabric outdoor, Vegan leather, Vegan leather metallic, Leather aida, S<br>leather, Leather thema, Vegan fur curly, Vegan fur teddy, Powder-coated, textured |  |  |  |  |  |
| Examples   |                                                                                                                                                                             |  |  |  |  |  |
|            | 04.3 07.1<br>16.1 09.1<br>16.1                                                                                                                                              |  |  |  |  |  |
|            |                                                                                                                                                                             |  |  |  |  |  |

03.7 07.5 16.6 05.3 11.3 16.1

Description A simple seat folded into shape using a flat piece of sturdy leather. The resulting shell, when fixed to its unusual metal base, appears left floating in the air. This unexpected take on the classic cantilever typology results in a spacious, comfortable seat.