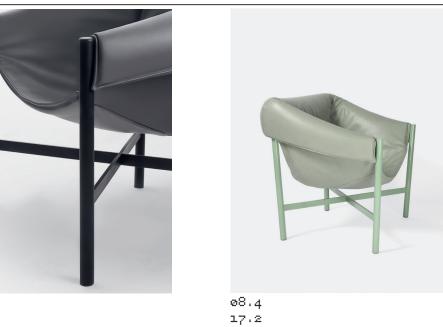

| Name     | El Santo                  |  |
|----------|---------------------------|--|
| Typology | Armchair                  |  |
| Designer | Christophe de la Fontaine |  |
|          |                           |  |

| Dimensions | 80 x 67 x 80cm                                                                                                                                                              |  |  |  |  |  |
|------------|-----------------------------------------------------------------------------------------------------------------------------------------------------------------------------|--|--|--|--|--|
| Material   | Velvet, Fabric, Fabric outdoor, Vegan leather, Vegan leather metallic, Leather aida, S<br>leather, Leather thema, Vegan fur curly, Vegan fur teddy, Powder-coated, textured |  |  |  |  |  |
| Examples   |                                                                                                                                                                             |  |  |  |  |  |
|            | 04.3 07.1<br>16.1 09.1<br>16.1                                                                                                                                              |  |  |  |  |  |
|            |                                                                                                                                                                             |  |  |  |  |  |

03.7 07.5 16.6 05.3 11.3 16.1

Description A simple seat folded into shape using a flat piece of sturdy leather. The resulting shell, when fixed to its unusual metal base, appears left floating in the air. This unexpected take on the classic cantilever typology results in a spacious, comfortable seat.