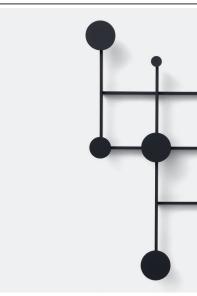

something that does it really fast something that tells us we're even something to accelerate something to pass the time something to guide us in the dark

| Name     | Memoir    |  |  |  |
|----------|-----------|--|--|--|
| Typology | Coat rack |  |  |  |
| Designer | Jakub Zak |  |  |  |
|          |           |  |  |  |

Examples

16.6

16.1 18.3

16.1

16.6 18.3

Description An aluminum adjustable coat rack. Inspired by the classic accordion style coat racks. Its strong geometries and black and bronze color palette make for a wall piece that is both decorative and functional. The asymmetrical design adds a playful touch.