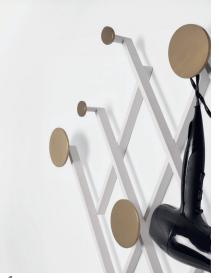

something that does it really fast something that tells us we're even something to accelerate something to pass the time something to guide us in the dark

| Name     | Memoir    |  |  |  |
|----------|-----------|--|--|--|
| Typology | Coat rack |  |  |  |
| Designer | Jakub Zak |  |  |  |
|          |           |  |  |  |

Dimensions100 x 72 x 9cm

| Material  | Powder-coated, textured aluminum, Anodized aluminum |
|-----------|-----------------------------------------------------|
| Evennelse |                                                     |

Examples

16.6

16.1 18.3

16.1

16.6 18.3

Description An aluminum adjustable coat rack. Inspired by the classic accordion style coat racks. Its strong geometries and black and bronze color palette make for a wall piece that is both decorative and functional. The asymmetrical design adds a playful touch.