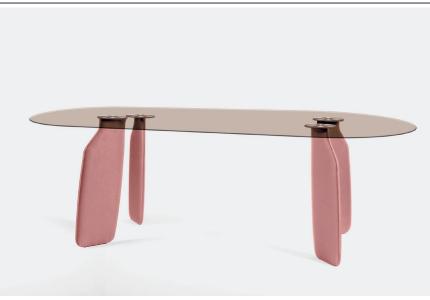

| Name     | Bavaresk Table Oval       |  |
|----------|---------------------------|--|
| Typology | Dining table              |  |
| Designer | Christophe de la Fontaine |  |
|          |                           |  |

| Dimensions | 210 x 105cm, 280 x 110cm                                   |
|------------|------------------------------------------------------------|
| Material   | Marble, Velvet, Leather aida, Leather thema, Laquered wood |
| Examples   |                                                            |

12.5 09.8

09.9

A dining table with glass, marble or laminate top and beech legs. The iconographic helm-shaped legs are milled out of multiply wood then lacquered or dressed with fabric or leather. Description