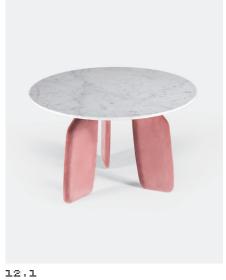

| Name     | Bavaresk Table Round      |
|----------|---------------------------|
| Typology | Dining table              |
| Designer | Christophe de la Fontaine |

| <b>E</b> 1 |                                                            |
|------------|------------------------------------------------------------|
| Material   | Marble, Velvet, Leather aida, Leather thema, Laquered wood |
| Dimensions | 90 x 74cm or 110 x 74cm or 130 x 74cm                      |

01.3

12.3 08.4

16.4

12.7 16.6

Description A dining table with glass, marble or laminate top and beech legs. The iconographic helmshaped legs are milled out of multiply wood then lacquered or dressed with fabric or leather.