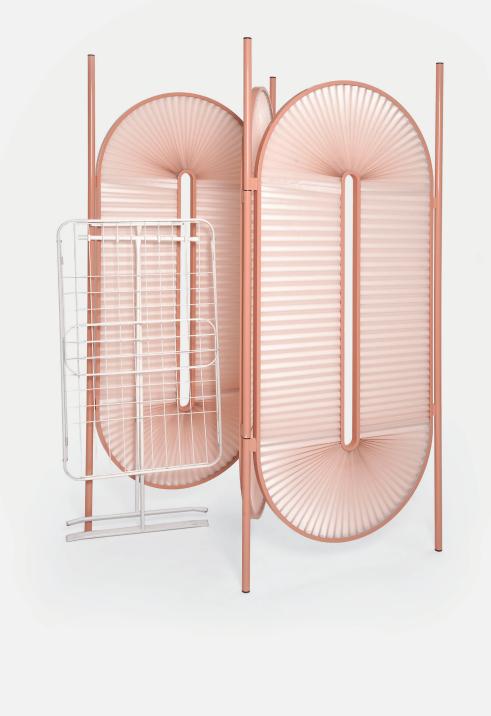

| Name     | Minima Moralia            |
|----------|---------------------------|
| Typology | Room divider              |
| Designer | Christophe de la Fontaine |
|          |                           |

| Dimensions | module 80 x 180cm |
|------------|-------------------|
|            |                   |

| Material | Plissée, Powder-coated textured or glossy aluminum |
|----------|----------------------------------------------------|
|          |                                                    |

Examples

13.1 16.1

13.3 16.4

13.6 16.6

Description

A room divider with a frame out of powder coated aluminum and pleated fabric. The extremely light-weight modular elements can be positioned both in a C shape and various zig-zag figures. The curves of the construction and a rhythmic vibe to the fabric produce a distinct shadow, resulting in sturdy appearance.