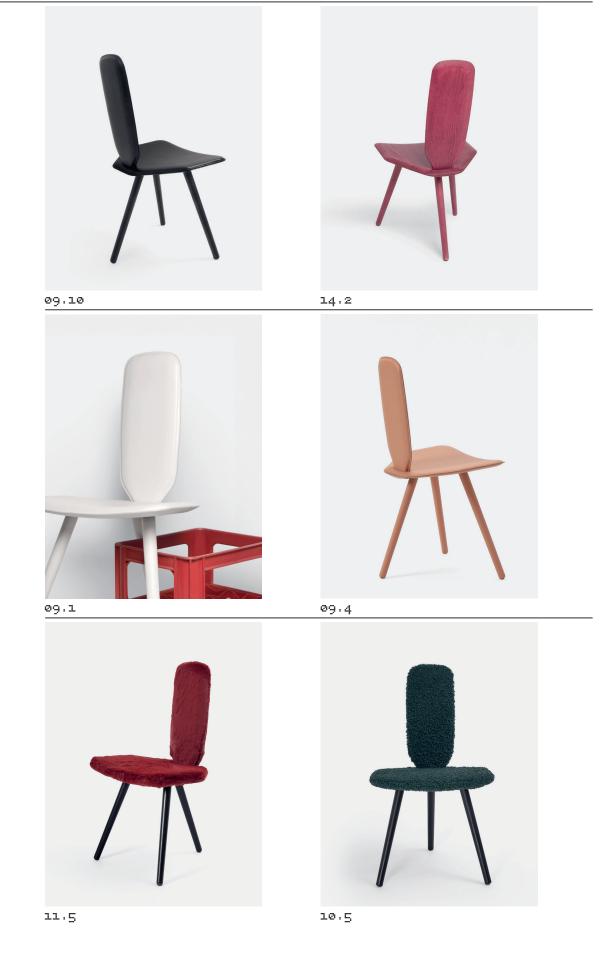

## Examples

08.2 17.1 ø9.7 16.6

09.9 16.6

Description A leather dressed armchair with metal structure. The unconventional way the seat is fixed to the tubular frame is carefully studied in all details. The chair is a result of letting the eye wonder outside the limits of upholstering, resulting in an opulent seat.

 Material
 Powder-coated, textured or glossy aluminum

Examples

16.5

17.5

17.3

Description AL13 is a loung used both indo

AL13 is a lounge chair made from laser-cut and bent aluminum sheets. The chair can be used both indoors and outdoors and fits into different spatial environments without losing its very own typology. The highlighted armrest allows for flexible use and can serve as a side table or temporary work space that meets today's needs.