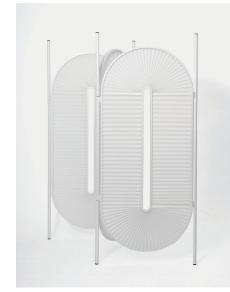

| Name     | Minima Moralia            |
|----------|---------------------------|
| Typology | Room divider              |
| Designer | Christophe de la Fontaine |
|          |                           |

| Dimensions | module 80 x 180cm |
|------------|-------------------|
|            |                   |

| Material | Plissée, Powder-coated textured or glossy aluminum |
|----------|----------------------------------------------------|
|          |                                                    |

Examples

13.1 16.1

13.3 16.4

13.6 16.6

Description

A room divider with a frame out of powder coated aluminum and pleated fabric. The extremely light-weight modular elements can be positioned both in a C shape and various zig-zag figures. The curves of the construction and a rhythmic vibe to the fabric produce a distinct shadow, resulting in sturdy appearance.