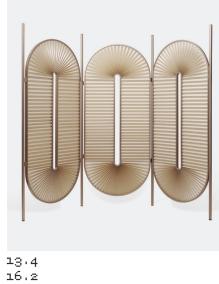

| Name     | Minima Moralia            |
|----------|---------------------------|
| Typology | Room divider              |
| Designer | Christophe de la Fontaine |
|          |                           |

Examples

13.1 16.1

13.3 16.4

13.6 16.6

Description

A room divider with a frame out of powder coated aluminum and pleated fabric. The extremely light-weight modular elements can be positioned both in a C shape and various zig-zag figures. The curves of the construction and a rhythmic vibe to the fabric produce a distinct shadow, resulting in sturdy appearance.