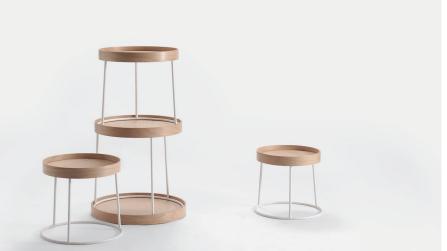

something to hang around something that sets the pace something to make us happy something to whistle along something that creates realities

| Name     | Rayons                    |  |
|----------|---------------------------|--|
| Typology | Side table                |  |
| Designer | Christophe de la Fontaine |  |
|          |                           |  |

| Dimensions | high 80 x 34cm, low 70 x 38cm   |
|------------|---------------------------------|
| Material   | Powder-coated, textured aluminu |

Material Powder-coated, textured aluminum Examples

16.4

Description Rayons are a pair of low tables with different heights. The three overlapping radiuses of the base are set out to appear different from every perspective. Rayons explore the minimal variance needed to make a difference-those subtle changes which distinguish an individual from a series, here expressed in the supporting base.