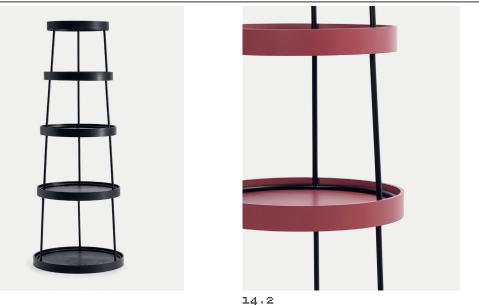

| Name     | Babel                     |  |
|----------|---------------------------|--|
| Typology | Bookshelf                 |  |
| Designer | Christophe de la Fontaine |  |
|          |                           |  |

| Dimensions | d 40 - 60cm, h 177cm    |
|------------|-------------------------|
| Material   | Stained wood, Powder-co |

| terial | Stained wood, Powder-coated, textured steel |
|--------|---------------------------------------------|
|        |                                             |

## Examples

14.1 16.1

Babel is a bookshelf/etagere composed out of five wooden trays divided by subtle me-tal structures. Every shelf is fully rotating in order to provide optimal interaction with its content. The tower units can also be separated and used as side tables. Description