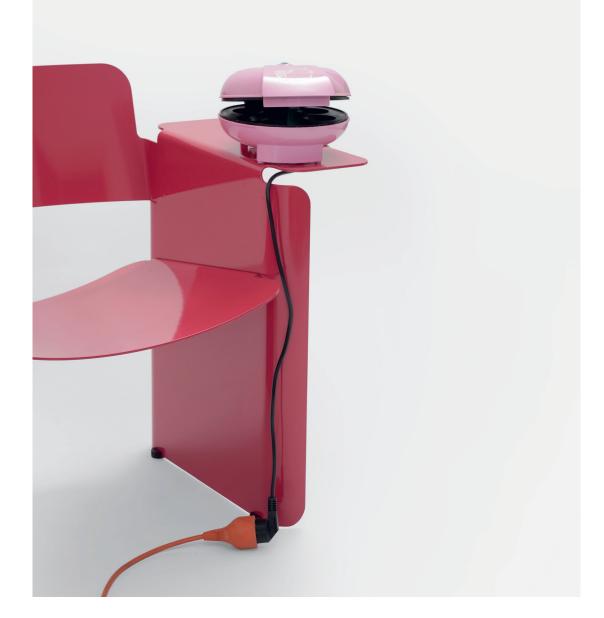

| Name     | AL13      |  |  |
|----------|-----------|--|--|
| Typology | Armchair  |  |  |
| Designer | Haus Otto |  |  |
|          |           |  |  |

| Dimensions 900 x 600 x 680cm |
|------------------------------|
|------------------------------|

 Material
 Powder-coated, textured or glossy aluminum

Examples

16.5

17.5

17.3

Description AL13 is a loung used both indo

AL13 is a lounge chair made from laser-cut and bent aluminum sheets. The chair can be used both indoors and outdoors and fits into different spatial environments without losing its very own typology. The highlighted armrest allows for flexible use and can serve as a side table or temporary work space that meets today's needs.