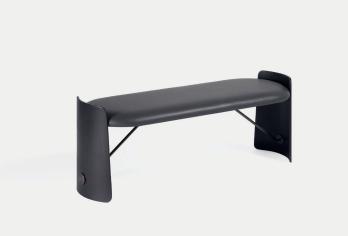

| Name     | Biscotto                  |  |
|----------|---------------------------|--|
| Typology | Bench                     |  |
| Designer | Christophe de la Fontaine |  |
|          |                           |  |

| Dimensions | 128 x 48 x 44cm                    |
|------------|------------------------------------|
| Material   | Leather thema, Stained wood, Brass |

Examples

14.2 19.1

09.9 14.3

19.2

Description Biscotto is a wooden bench with a leather upholstered seat and brass truss connections. Following Dante-Goods and Bads's tradition of serving satellite typologies, the bench becomes a multitool that can't be reduced to its mere function as a temporary seating solution. The essence of Biscotto lies in the dialogue between the gently curved plywood legs and the firm mattress, confronting one another while leaving the constructive elements exposed. Biscotto's substantiality makes it a perfect fit for both entrances and living, as well as personal spaces in the moments of hushed comfort.