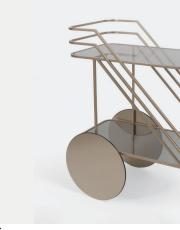

| Name     | Come As You Are           |  |
|----------|---------------------------|--|
| Typology | Bar cart                  |  |
| Designer | Christophe de la Fontaine |  |
|          |                           |  |

| Dimensions | 80 x 40 x 80cm                               |        |
|------------|----------------------------------------------|--------|
| Material   | Glass, Powder-coated, textured or glossy alu | uminum |
| Examples   |                                              |        |
|            |                                              |        |

16.1

16.2

17.1

17.2

16.6

| Name     | The Third                 |  |
|----------|---------------------------|--|
| Typology | Bar stool                 |  |
| Designer | Christophe de la Fontaine |  |
|          |                           |  |