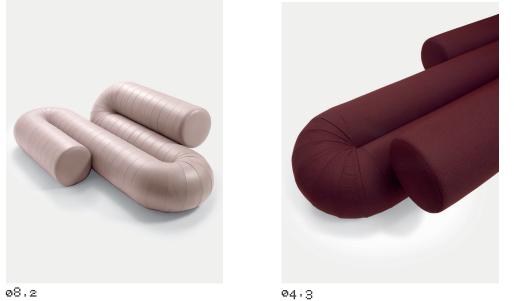

TAB

| Name     | Serpentine                |
|----------|---------------------------|
| Typology | Sofa                      |
| Designer | Christophe de la Fontaine |

Description Serpentine takes the challenge of rethinking a modern sofa by incorporating different seating solutions in one fluid object. The alternation of back and leg support mimics the functionality of a classic seat, a pouf, and a chaise longue. Serpentine looks like a conclusive singular, but is actually a system, available in different sizes, constellations, and finishes. The mix of different foam densities is carefully set up to appear robust, yet soft and inviting to enjoy the luscious comfort.

| Dimensions | 220 cm, 280 cm, 340cm                                                    |                                                             |
|------------|--------------------------------------------------------------------------|-------------------------------------------------------------|
| Material   | Velvet, Bouclé, Fabric, Fabric outc<br>thema, Vegan fur curly, Vegan fur | loor, Vegan leather metallic, Leather aida, Leather<br>eddy |
| Examples   |                                                                          |                                                             |
|            | 02.1                                                                     | 11.3                                                        |