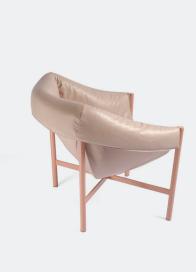

| Name     | El Santo                  |  |
|----------|---------------------------|--|
| Typology | Armchair                  |  |
| Designer | Christophe de la Fontaine |  |
|          |                           |  |

| Dimensions | 80 x 67 x 80cm                                                                                                                                                              |  |  |  |  |  |
|------------|-----------------------------------------------------------------------------------------------------------------------------------------------------------------------------|--|--|--|--|--|
| Material   | Velvet, Fabric, Fabric outdoor, Vegan leather, Vegan leather metallic, Leather aida, S<br>leather, Leather thema, Vegan fur curly, Vegan fur teddy, Powder-coated, textured |  |  |  |  |  |
| Examples   |                                                                                                                                                                             |  |  |  |  |  |
|            | 04.3 07.1<br>16.1 09.1<br>16.1                                                                                                                                              |  |  |  |  |  |
|            |                                                                                                                                                                             |  |  |  |  |  |

03.7 07.5 16.6 05.3 11.3 16.1

Description A simple seat folded into shape using a flat piece of sturdy leather. The resulting shell, when fixed to its unusual metal base, appears left floating in the air. This unexpected take on the classic cantilever typology results in a spacious, comfortable seat.