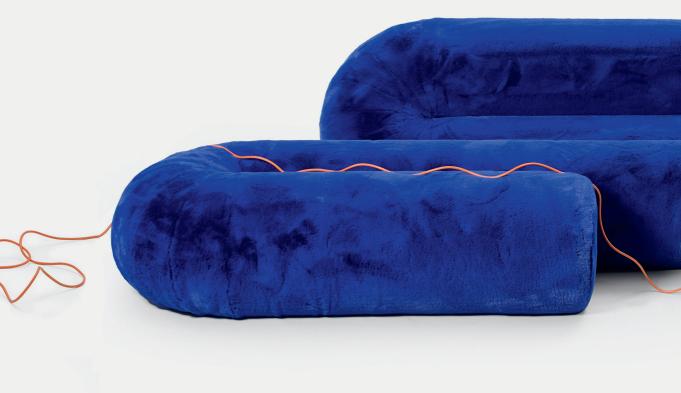

TAB

| Name     | Serpentine                |
|----------|---------------------------|
| Typology | Sofa                      |
| Designer | Christophe de la Fontaine |

Description Serpentine takes the challenge of rethinking a modern sofa by incorporating different seating solutions in one fluid object. The alternation of back and leg support mimics the functionality of a classic seat, a pouf, and a chaise longue. Serpentine looks like a conclusive singular, but is actually a system, available in different sizes, constellations, and finishes. The mix of different foam densities is carefully set up to appear robust, yet soft and inviting to enjoy the luscious comfort.

| Dimensions | 220 cm, 280 cm, 340cm                                                    |                                                             |
|------------|--------------------------------------------------------------------------|-------------------------------------------------------------|
| Material   | Velvet, Bouclé, Fabric, Fabric outc<br>thema, Vegan fur curly, Vegan fur | loor, Vegan leather metallic, Leather aida, Leather<br>eddy |
| Examples   |                                                                          |                                                             |
|            | 02.1                                                                     | 11.3                                                        |