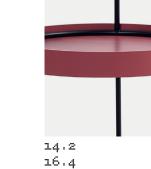

something to hang around something that sets the pace something to make us happy something to whistle along something that creates realities

| Name     | Rayons                    |  |
|----------|---------------------------|--|
| Typology | Side table                |  |
| Designer | Christophe de la Fontaine |  |
|          |                           |  |

| Dimensions | high 80 x 34cm, low 70 x 38cm   |
|------------|---------------------------------|
| Material   | Powder-coated, textured aluminu |

Material Powder-coated, textured aluminum Examples

16.4

Description Rayons are a pair of low tables with different heights. The three overlapping radiuses of the base are set out to appear different from every perspective. Rayons explore the minimal variance needed to make a difference-those subtle changes which distinguish an individual from a series, here expressed in the supporting base.