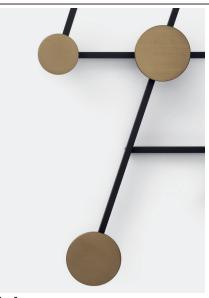

something that does it really fast something that tells us we're even something to accelerate something to pass the time something to guide us in the dark

| Name     | Memoir    |  |  |  |
|----------|-----------|--|--|--|
| Typology | Coat rack |  |  |  |
| Designer | Jakub Zak |  |  |  |
|          |           |  |  |  |

Dimensions100 x 72 x 9cm

| Material  | Powder-coated, textured aluminum, Anodized aluminum |
|-----------|-----------------------------------------------------|
| Evennelse |                                                     |

Examples

16.6

16.1 18.3

16.1

16.6 18.3

Description An aluminum adjustable coat rack. Inspired by the classic accordion style coat racks. Its strong geometries and black and bronze color palette make for a wall piece that is both decorative and functional. The asymmetrical design adds a playful touch.