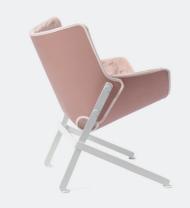

| Name     | El Santo                  |  |
|----------|---------------------------|--|
| Typology | Armchair                  |  |
| Designer | Christophe de la Fontaine |  |
|          |                           |  |

| Dimensions | 80 x 67 x 80cm                                                                                                                                                              |  |  |  |  |  |
|------------|-----------------------------------------------------------------------------------------------------------------------------------------------------------------------------|--|--|--|--|--|
| Material   | Velvet, Fabric, Fabric outdoor, Vegan leather, Vegan leather metallic, Leather aida, S<br>leather, Leather thema, Vegan fur curly, Vegan fur teddy, Powder-coated, textured |  |  |  |  |  |
| Examples   |                                                                                                                                                                             |  |  |  |  |  |
|            | 04.3 07.1<br>16.1 09.1<br>16.1                                                                                                                                              |  |  |  |  |  |
|            |                                                                                                                                                                             |  |  |  |  |  |

03.7 07.5 16.6 05.3 11.3 16.1

Description A simple seat folded into shape using a flat piece of sturdy leather. The resulting shell, when fixed to its unusual metal base, appears left floating in the air. This unexpected take on the classic cantilever typology results in a spacious, comfortable seat.