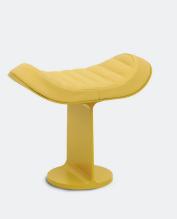

| Name     | AL13      |  |  |
|----------|-----------|--|--|
| Typology | Armchair  |  |  |
| Designer | Haus Otto |  |  |
|          |           |  |  |

| Dimensions 900 x 600 x 680cm |
|------------------------------|
|------------------------------|

 Material
 Powder-coated, textured or glossy aluminum

Examples

16.5

17.5

17.3

Description AL13 is a loung used both indo

AL13 is a lounge chair made from laser-cut and bent aluminum sheets. The chair can be used both indoors and outdoors and fits into different spatial environments without losing its very own typology. The highlighted armrest allows for flexible use and can serve as a side table or temporary work space that meets today's needs.