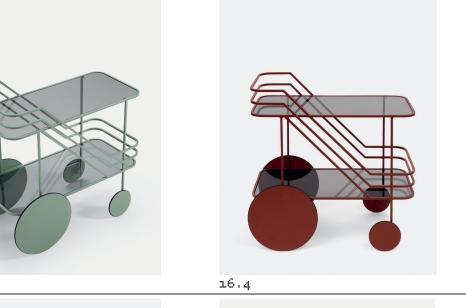

| Name     | Come As You Are           |  |
|----------|---------------------------|--|
| Typology | Bar cart                  |  |
| Designer | Christophe de la Fontaine |  |
|          |                           |  |

| Dimensions | 80 x 40 x 80cm                               |        |
|------------|----------------------------------------------|--------|
| Material   | Glass, Powder-coated, textured or glossy alu | uminum |
| Examples   |                                              |        |
|            |                                              |        |

16.1

16.2

17.1

17.2

16.6

| Name     | The Third                 |  |
|----------|---------------------------|--|
| Typology | Bar stool                 |  |
| Designer | Christophe de la Fontaine |  |
|          |                           |  |