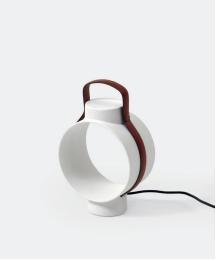

| Name     | Nightingale               |  |
|----------|---------------------------|--|
| Typology | Table lamp                |  |
| Designer | Christophe de la Fontaine |  |
|          |                           |  |

| Dimensions small 21 x 22 x 30cm, large 35 x 15 x 47cm |
|-------------------------------------------------------|
|-------------------------------------------------------|

Material Porcellain, Split leather Examples

07.3

07.3

07.4

Description A porcelain table lamp with a leather handle, produced in collaboration with Rosent-hal. The traditional lampshade is rotated by 90°, turning the usual interaction between the light fitting and reflector upside down. The delicate porcelain body distantly recalls the look of an antique lantern. A leather band available in three natural color variants, serving as a handle that can be used to change the position of the light and add a striking, warm contrast between different materials.