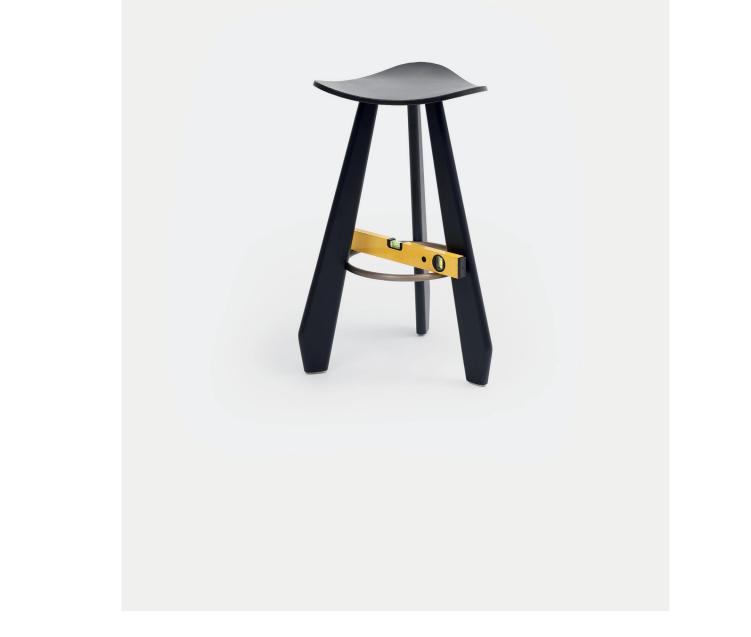

16.1

16.2

17.1

17.2

16.6

| Name     | The Third                 |  |
|----------|---------------------------|--|
| Typology | Bar stool                 |  |
| Designer | Christophe de la Fontaine |  |
|          |                           |  |

| Dimensions | high 42 x 44 x 75cm, low 42 x 44 x 65cm |
|------------|-----------------------------------------|
| Material   | Stained wood, Brass                     |

Examples

14.1 19.1 14.3 19.2

Description In its true manner of exploring peripheral typologies, Dante–Goods and Bads presents you its first bar stool: A subtly saddle-shaped plywood seat rests on three solid wood legs, completed with a polished metal ring. Available in standard two sizes, 75 and 65cm.