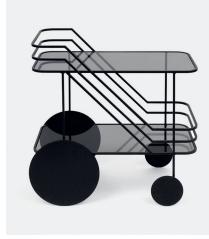

| Name     | Come As You Are           |  |
|----------|---------------------------|--|
| Typology | Bar cart                  |  |
| Designer | Christophe de la Fontaine |  |
|          |                           |  |

| Dimensions | 80 x 40 x 80cm                               |        |
|------------|----------------------------------------------|--------|
| Material   | Glass, Powder-coated, textured or glossy alu | uminum |
| Examples   |                                              |        |
|            |                                              |        |

16.1

16.2

17.1

17.2

16.6

| Name     | The Third                 |  |
|----------|---------------------------|--|
| Typology | Bar stool                 |  |
| Designer | Christophe de la Fontaine |  |
|          |                           |  |