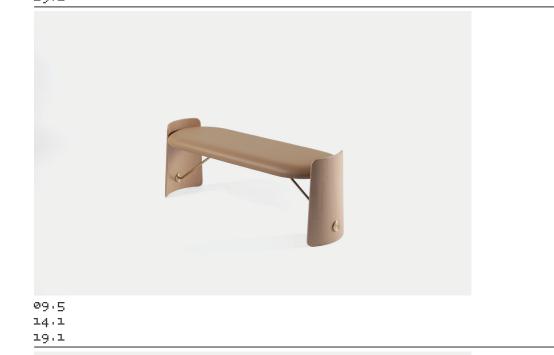

| Name     | Biscotto                  |  |
|----------|---------------------------|--|
| Typology | Bench                     |  |
| Designer | Christophe de la Fontaine |  |
|          |                           |  |

| Dimensions | 128 x 48 x 44cm                    |
|------------|------------------------------------|
| Material   | Leather thema, Stained wood, Brass |

Examples

14.2 19.1

09.9 14.3

19.2

Description Biscotto is a wooden bench with a leather upholstered seat and brass truss connections. Following Dante-Goods and Bads's tradition of serving satellite typologies, the bench becomes a multitool that can't be reduced to its mere function as a temporary seating solution. The essence of Biscotto lies in the dialogue between the gently curved plywood legs and the firm mattress, confronting one another while leaving the constructive elements exposed. Biscotto's substantiality makes it a perfect fit for both entrances and living, as well as personal spaces in the moments of hushed comfort.