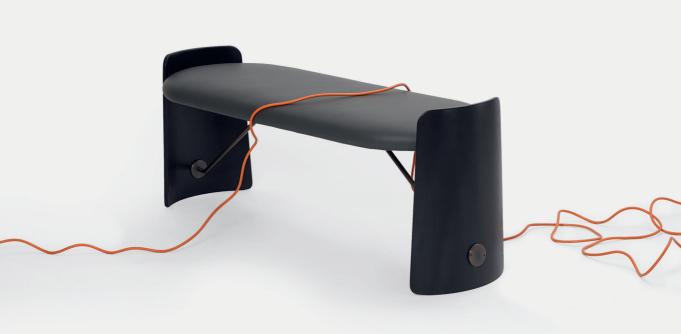

| Name     | Biscotto                  |  |
|----------|---------------------------|--|
| Typology | Bench                     |  |
| Designer | Christophe de la Fontaine |  |
|          |                           |  |

| Dimensions | 128 x 48 x 44cm                    |
|------------|------------------------------------|
| Material   | Leather thema, Stained wood, Brass |

Examples

14.2 19.1

09.9 14.3

19.2

Description Biscotto is a wooden bench with a leather upholstered seat and brass truss connections. Following Dante-Goods and Bads's tradition of serving satellite typologies, the bench becomes a multitool that can't be reduced to its mere function as a temporary seating solution. The essence of Biscotto lies in the dialogue between the gently curved plywood legs and the firm mattress, confronting one another while leaving the constructive elements exposed. Biscotto's substantiality makes it a perfect fit for both entrances and living, as well as personal spaces in the moments of hushed comfort.