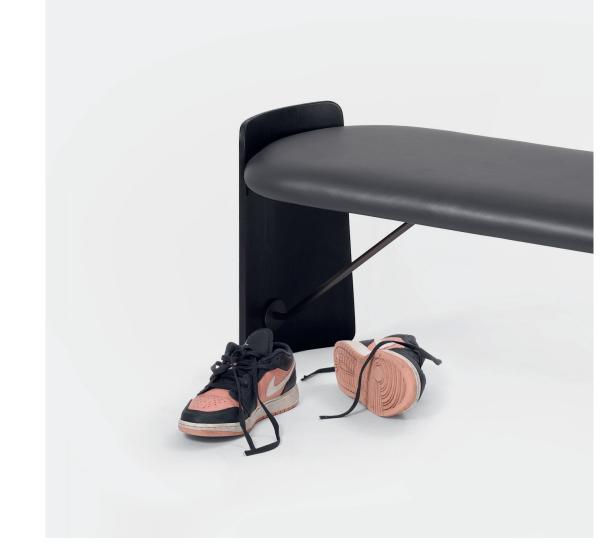

| Name     | Biscotto                  |  |
|----------|---------------------------|--|
| Typology | Bench                     |  |
| Designer | Christophe de la Fontaine |  |
|          |                           |  |

| Dimensions | 128 x 48 x 44cm                    |
|------------|------------------------------------|
| Material   | Leather thema, Stained wood, Brass |

Examples

14.2 19.1

09.9 14.3

19.2

Description Biscotto is a wooden bench with a leather upholstered seat and brass truss connections. Following Dante-Goods and Bads's tradition of serving satellite typologies, the bench becomes a multitool that can't be reduced to its mere function as a temporary seating solution. The essence of Biscotto lies in the dialogue between the gently curved plywood legs and the firm mattress, confronting one another while leaving the constructive elements exposed. Biscotto's substantiality makes it a perfect fit for both entrances and living, as well as personal spaces in the moments of hushed comfort.